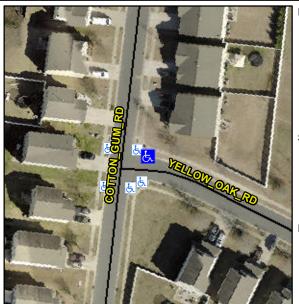

## **Access Compliance Report Public Rights-of-Way** (Curb Ramps)

Data

18.1

2.0

N/A

Intersection ID: 50619 Main Street: COTTON GUM RD Cross Street: YELLOW OAK RD Location: NE **Overall Compliance: No Severity Score:** 25 ADA ID: CF400D4F1E1F Ramp Type: Perp Initial Pass/Fail: Fail