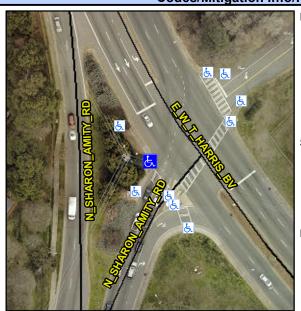

N/A

N/A

Good

25.1

Main Street: E W T HARRIS BV Cross Street: N\_SHARON\_AMITY\_RD Location: Intersection ID: 11153 SW Ramp Type: Combination2 Initial Pass/Fail: Fail **Overall Compliance: No** ADA ID: CF437A2F9039 Severity Score: 43.75