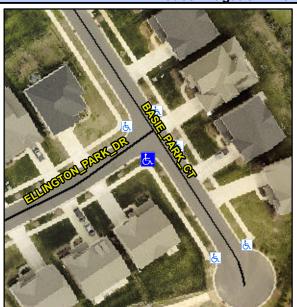

## Access Compliance Report Public Rights-of-Way (Curb Ramps)

 Intersection ID: 53180
 Main Street:
 ELLINGTON\_PARK\_DR
 Cross Street:
 BASIE\_PARK\_CT
 Location:
 SW

 ADA ID: CF441C3490C6
 Ramp Type:
 PerpDiag
 Initial Pass/Fail:
 Fail
 Overall Compliance:
 No
 Severity Score:
 25

## Field Measurements/Component Compliance

Street 1 Name
Stop Condition-Street 2
Street 2 Name
Stop Condition-Street 1

BASIE PARK CT None ELLINGTON PARK DR StopSign Possible Solutions:

Remove & Replace Curb Ramp With
Two New Directional Ramps or
Equivalent.