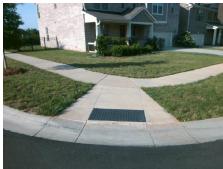

## Field Measurements/Component Compliance

Street 1 Name
Stop Condition-Street 2
Street 2 Name
Stop Condition-Street 1

BASIE PARK CT None ELLINGTON PARK DR StopSign Possible Solutions:

Remove & Replace Curb Ramp With
Two New Directional Ramps or
Equivalent.

Surveyor Notes:

N/A

PROW/ADA:

Not Found, R304.5.3

Total Cost: \$ 3200.00

| Field Measurements/Component Compliance |                       |      |                        |                             |      |
|-----------------------------------------|-----------------------|------|------------------------|-----------------------------|------|
| Compliance Description                  |                       | Data | Compliance Description |                             | Data |
| N/A                                     | Ramp Length (in)      | 96.0 | Yes                    | Ramp Slope (%)              | 5.1  |
| Yes                                     | Ramp Width (in)       | 49.0 | No                     | Ramp XSlope (%)             | 8.1  |
| N/A                                     | Flare Type LT         | N/A  | N/A                    | Flare Type RT               | N/A  |
| N/A                                     | Flare Slope LT (%)    | N/A  | N/A                    | Flare Slope RT (%)          | N/A  |
| N/A                                     | Flare Traversable LT? | N/A  | N/A                    | Flare Traversable RT?       | N/A  |
| N/A                                     | Landing Length (in)   | N/A  | N/A                    | DWS Provided?               | N/A  |
| N/A                                     | Landing Width (in)    | N/A  | N/A                    | DWS Contrast?               | N/A  |
| N/A                                     | Landing Slope (%)     | N/A  | N/A                    | DWS Length (in)             | N/A  |
| N/A                                     | Landing X Slope (%)   | N/A  | N/A                    | DWS Full Width?             | N/A  |
| N/A                                     | Landing Curb? (Y/N)   | N/A  | N/A                    | DWS Offset (in)             | N/A  |
| N/A                                     | Shared Landing?       | N/A  |                        |                             |      |
| N/A                                     | Gutter Ponding?       | N/A  | N/A                    | Gutter Slope (%)            | N/A  |
| N/A                                     | Gutter Lip Ht (in)    | N/A  | N/A                    | Gutter X Slope (%)          | N/A  |
| N/A                                     | Painted X Walk1?      | No   | N/A                    | Painted X Walk2?            | No   |
|                                         | X Walk 1 Direction    | То Е |                        | X Walk 2 Direction          | To N |
| N/A                                     | X Walk 1 Width (in)   | N/A  | N/A                    | X Walk 2 Width (in)         | N/A  |
|                                         | X Walk 1 Slope (%)    | 1.5  |                        | X Walk 2 Slope (%)          | 0.0  |
|                                         | X Walk 1 X Slope (%)  | 0.7  |                        | X Walk 2 X Slope (%)        | 3.8  |
| N/A                                     | Ramp inside XWalk1?   | N/A  | N/A                    | Ramp inside XWalk2?         | N/A  |
|                                         | Road Slope (%)        | 4.0  | N/A                    | Clear Space?                | N/A  |
|                                         | Road X Slope (%)      | 4.0  | N/A                    | Clear Space to XWalk (in)   | N/A  |
| N/A                                     | Any Obstructions?     | N/A  | N/A                    | Storm Grate/Utility Hazard? | N/A  |
|                                         | Obstruction Type      |      |                        | Storm Grate/Utility Type    |      |
|                                         |                       | N/A  |                        |                             | N/A  |
|                                         |                       |      | Yes                    | Surface Condition? (G/P)    | Good |
|                                         |                       |      |                        |                             |      |