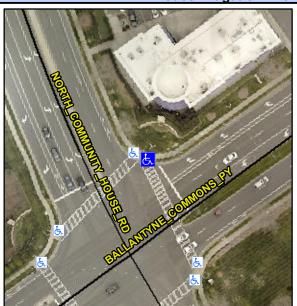

## Access Compliance Report Public Rights-of-Way (Curb Ramps)

Intersection ID: 27495 Main Street: BALLANTYNE\_COMMONS\_PY Cross Street: NORTH\_COMMUNITY\_HOUSE\_RD Location: NE

ADA ID: CF4F284BC510 Ramp Type: Perp Initial Pass/Fail: Fail Overall Compliance: No Severity Score: 21.25