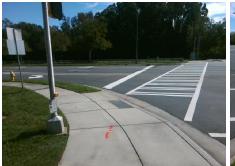

## Access Compliance Report Public Rights-of-Way (Curb Ramps)

Intersection ID: 27495 Main Street: BALLANTYNE\_COMMONS\_PY Cross Street: NORTH\_COMMUNITY\_HOUSE\_RD Location: NE

ADA ID: CF4F284BC510 Ramp Type: Perp Initial Pass/Fail: Fail Overall Compliance: No Severity Score: 21.25

| 11 |  |  |
|----|--|--|

Total Cost:

1850.00

| Field Measurements/Component Compliance |                       |       |      |                             |      |  |  |
|-----------------------------------------|-----------------------|-------|------|-----------------------------|------|--|--|
| Comp                                    | liance Description    | Data  | Comp | liance Description          | Data |  |  |
| N/A                                     | Ramp Length (in)      | 48.0  | No   | Ramp Slope (%)              | 8.4  |  |  |
| No                                      | Ramp Width (in)       | 47.0  | Yes  | Ramp XSlope (%)             | 1.3  |  |  |
| N/A                                     | Flare Type LT         | N/A   | N/A  | Flare Type RT               | N/A  |  |  |
| N/A                                     | Flare Slope LT (%)    | N/A   | N/A  | Flare Slope RT (%)          | N/A  |  |  |
| N/A                                     | Flare Traversable LT? | N/A   | N/A  | Flare Traversable RT?       | N/A  |  |  |
| N/A                                     | Landing Length (in)   | N/A   | N/A  | DWS Provided?               | N/A  |  |  |
| N/A                                     | Landing Width (in)    | N/A   | N/A  | DWS Contrast?               | N/A  |  |  |
| N/A                                     | Landing Slope (%)     | N/A   | N/A  | DWS Length (in)             | N/A  |  |  |
| N/A                                     | Landing X Slope (%)   | N/A   | N/A  | DWS Full Width?             | N/A  |  |  |
| N/A                                     | Landing Curb? (Y/N)   | N/A   | N/A  | DWS Offset (in)             | N/A  |  |  |
| N/A                                     | Shared Landing?       | N/A   |      |                             |      |  |  |
| N/A                                     | Gutter Ponding?       | N/A   | N/A  | Gutter Slope (%)            | N/A  |  |  |
| N/A                                     | Gutter Lip Ht (in)    | N/A   | N/A  | Gutter X Slope (%)          | N/A  |  |  |
| N/A                                     | Painted X Walk1?      | Yes   | N/A  | Painted X Walk2?            | N/A  |  |  |
|                                         | X Walk 1 Direction    | To SE |      | X Walk 2 Direction          | N/A  |  |  |
| N/A                                     | X Walk 1 Width (in)   | 131.5 | N/A  | X Walk 2 Width (in)         | N/A  |  |  |
|                                         | X Walk 1 Slope (%)    | 2.8   |      | X Walk 2 Slope (%)          | N/A  |  |  |
|                                         | X Walk 1 X Slope (%)  | 4.3   |      | X Walk 2 X Slope (%)        | N/A  |  |  |
| N/A                                     | Ramp inside XWalk1?   | Yes   | N/A  | Ramp inside XWalk2?         | N/A  |  |  |
|                                         | Road Slope (%)        | N/A   | N/A  | Clear Space?                | N/A  |  |  |
|                                         | Road X Slope (%)      | N/A   | N/A  | Clear Space to XWalk (in)   | N/A  |  |  |
| N/A                                     | Any Obstructions?     | N/A   | N/A  | Storm Grate/Utility Hazard? | N/A  |  |  |
|                                         | Obstruction Type      |       |      | Storm Grate/Utility Type    |      |  |  |
|                                         |                       | N/A   |      |                             | N/A  |  |  |
|                                         |                       |       | Yes  | Surface Condition? (G/P)    | Good |  |  |
| 166                                     |                       |       |      |                             |      |  |  |