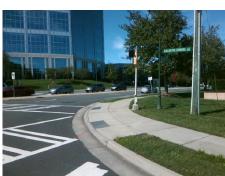

## Access Compliance Report Public Rights-of-Way (Curb Ramps)

Intersection ID: 27495 Main Street: BALLANTYNE\_COMMONS\_PY Cross Street: NORTH\_COMMUNITY\_HOUSE\_RD Location: NE

ADA ID: CF4F284BC510 Ramp Type: Perp Initial Pass/Fail: Fail Overall Compliance: No Severity Score: 21.25

| 11 |  |  |
|----|--|--|

Total Cost:

1850.00

| Field Measurements/Component Compliance |                       |       |      |                             |      |  |  |
|-----------------------------------------|-----------------------|-------|------|-----------------------------|------|--|--|
| Comp                                    | liance Description    | Data  | Comp | liance Description          | Data |  |  |
| N/A                                     | Ramp Length (in)      | 48.0  | No   | Ramp Slope (%)              | 8.4  |  |  |
| No                                      | Ramp Width (in)       | 47.0  | Yes  | Ramp XSlope (%)             | 1.3  |  |  |
| N/A                                     | Flare Type LT         | N/A   | N/A  | Flare Type RT               | N/A  |  |  |
| N/A                                     | Flare Slope LT (%)    | N/A   | N/A  | Flare Slope RT (%)          | N/A  |  |  |
| N/A                                     | Flare Traversable LT? | N/A   | N/A  | Flare Traversable RT?       | N/A  |  |  |
| N/A                                     | Landing Length (in)   | N/A   | N/A  | DWS Provided?               | N/A  |  |  |
| N/A                                     | Landing Width (in)    | N/A   | N/A  | DWS Contrast?               | N/A  |  |  |
| N/A                                     | Landing Slope (%)     | N/A   | N/A  | DWS Length (in)             | N/A  |  |  |
| N/A                                     | Landing X Slope (%)   | N/A   | N/A  | DWS Full Width?             | N/A  |  |  |
| N/A                                     | Landing Curb? (Y/N)   | N/A   | N/A  | DWS Offset (in)             | N/A  |  |  |
| N/A                                     | Shared Landing?       | N/A   |      |                             |      |  |  |
| N/A                                     | Gutter Ponding?       | N/A   | N/A  | Gutter Slope (%)            | N/A  |  |  |
| N/A                                     | Gutter Lip Ht (in)    | N/A   | N/A  | Gutter X Slope (%)          | N/A  |  |  |
| N/A                                     | Painted X Walk1?      | Yes   | N/A  | Painted X Walk2?            | N/A  |  |  |
|                                         | X Walk 1 Direction    | To SE |      | X Walk 2 Direction          | N/A  |  |  |
| N/A                                     | X Walk 1 Width (in)   | 131.5 | N/A  | X Walk 2 Width (in)         | N/A  |  |  |
|                                         | X Walk 1 Slope (%)    | 2.8   |      | X Walk 2 Slope (%)          | N/A  |  |  |
|                                         | X Walk 1 X Slope (%)  | 4.3   |      | X Walk 2 X Slope (%)        | N/A  |  |  |
| N/A                                     | Ramp inside XWalk1?   | Yes   | N/A  | Ramp inside XWalk2?         | N/A  |  |  |
|                                         | Road Slope (%)        | N/A   | N/A  | Clear Space?                | N/A  |  |  |
|                                         | Road X Slope (%)      | N/A   | N/A  | Clear Space to XWalk (in)   | N/A  |  |  |
| N/A                                     | Any Obstructions?     | N/A   | N/A  | Storm Grate/Utility Hazard? | N/A  |  |  |
|                                         | Obstruction Type      |       |      | Storm Grate/Utility Type    |      |  |  |
|                                         |                       | N/A   |      |                             | N/A  |  |  |
|                                         |                       |       | Yes  | Surface Condition? (G/P)    | Good |  |  |
| 166                                     |                       |       |      |                             |      |  |  |