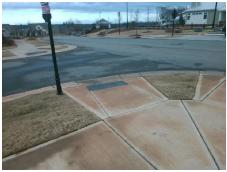

## Field Measurements/Component Compliance

100.0 No

**Data Compliance Description** 

Ramp Slope (%)

TREESDALE LN Street 1 Name Stop Condition-Street 2 StopSign N/A Street 2 Name Stop Condition-Street 1 N/A

Possible Solutions: Compliance Description Remove & Replace Entire Ramp. N/A Yes N/A N/A N/A Surveyor Notes: N/A PROW/ADA: R304.2.2, R304.5.3

N/A 1850.00

N/A

Ramp Length (in)

| Ramp Width (in)       | 48.0  | No  | Ramp XSlope (%)             | 4.5  |
|-----------------------|-------|-----|-----------------------------|------|
| Flare Type LT         | N/A   | N/A | Flare Type RT               | N/A  |
| Flare Slope LT (%)    | N/A   | N/A | Flare Slope RT (%)          | N/A  |
| Flare Traversable LT? | No    | N/A | Flare Traversable RT?       | No   |
| Landing Length (in)   | N/A   | N/A | DWS Provided?               | N/A  |
| Landing Width (in)    | N/A   | N/A | DWS Contrast?               | N/A  |
| Landing Slope (%)     | N/A   | N/A | DWS Length (in)             | N/A  |
| Landing X Slope (%)   | N/A   | N/A | DWS Full Width?             | N/A  |
| Landing Curb? (Y/N)   | N/A   | N/A | DWS Offset (in)             | N/A  |
| Shared Landing?       | N/A   |     |                             |      |
| Gutter Ponding?       | N/A   | N/A | Gutter Slope (%)            | N/A  |
| Gutter Lip Ht (in)    | 1.0   | N/A | Gutter X Slope (%)          | N/A  |
| Painted X Walk1?      | No    | N/A | Painted X Walk2?            | N/A  |
| X Walk 1 Direction    | To NW |     | X Walk 2 Direction          | N/A  |
| X Walk 1 Width (in)   | N/A   | N/A | X Walk 2 Width (in)         | N/A  |
| X Walk 1 Slope (%)    | 2.7   |     | X Walk 2 Slope (%)          | N/A  |
| X Walk 1 X Slope (%)  | 2.1   |     | X Walk 2 X Slope (%)        | N/A  |
| Ramp inside XWalk1?   | N/A   | N/A | Ramp inside XWalk2?         | N/A  |
| Road Slope (%)        | N/A   | N/A | Clear Space?                | N/A  |
| Road X Slope (%)      | N/A   | N/A | Clear Space to XWalk (in)   | N/A  |
| Any Obstructions?     | N/A   | N/A | Storm Grate/Utility Hazard? | N/A  |
| Obstruction Type      |       |     | Storm Grate/Utility Type    |      |
|                       | N/A   |     |                             | N/A  |
|                       |       | Yes | Surface Condition? (G/P)    | Good |
|                       |       |     |                             |      |