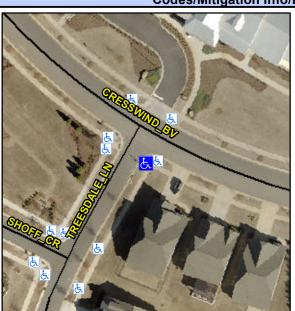

## **Access Compliance Report Public Rights-of-Way** (Curb Ramps)

Data

9.1

Intersection ID: N/A Main Street: CRESSWIND BV **Cross Street: TREESDALE LN** Location:

ADA ID: CF50AC0041EB Ramp Type: Perp Initial Pass/Fail: Fail **Overall Compliance: No** Severity Score: 13.75