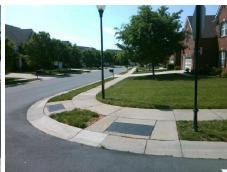

## Field Measurements/Component Compliance

Street 1 Name
CHAMBERLIN RD
Stop Condition-Street 2
StopSign
Street 2 Name
N/A
Stop Condition-Street 1
N/A

Total Cost: \$ 1850.00

| Field Measurements/Component Compliance |                       |       |      |                             |      |
|-----------------------------------------|-----------------------|-------|------|-----------------------------|------|
| Comp                                    | liance Description    | Data  | Comp | liance Description          | Data |
| N/A                                     | Ramp Length (in)      | 48.0  | Yes  | Ramp Slope (%)              | 5.6  |
| Yes                                     | Ramp Width (in)       | 48.0  | No   | Ramp XSlope (%)             | 2.8  |
| N/A                                     | Flare Type LT         | N/A   | N/A  | Flare Type RT               | N/A  |
| N/A                                     | Flare Slope LT (%)    | N/A   | N/A  | Flare Slope RT (%)          | N/A  |
| N/A                                     | Flare Traversable LT? | N/A   | N/A  | Flare Traversable RT?       | N/A  |
| N/A                                     | Landing Length (in)   | N/A   | N/A  | DWS Provided?               | N/A  |
| N/A                                     | Landing Width (in)    | N/A   | N/A  | DWS Contrast?               | N/A  |
| N/A                                     | Landing Slope (%)     | N/A   | N/A  | DWS Length (in)             | N/A  |
| N/A                                     | Landing X Slope (%)   | N/A   | N/A  | DWS Full Width?             | N/A  |
| N/A                                     | Landing Curb? (Y/N)   | N/A   | N/A  | DWS Offset (in)             | N/A  |
| N/A                                     | Shared Landing?       | N/A   |      |                             |      |
| N/A                                     | Gutter Ponding?       | N/A   | N/A  | Gutter Slope (%)            | N/A  |
| N/A                                     | Gutter Lip Ht (in)    | N/A   | N/A  | Gutter X Slope (%)          | N/A  |
| N/A                                     | Painted X Walk1?      | No    | N/A  | Painted X Walk2?            | N/A  |
|                                         | X Walk 1 Direction    | To NW |      | X Walk 2 Direction          | N/A  |
| N/A                                     | X Walk 1 Width (in)   | N/A   | N/A  | X Walk 2 Width (in)         | N/A  |
|                                         | X Walk 1 Slope (%)    | 3.1   |      | X Walk 2 Slope (%)          | N/A  |
|                                         | X Walk 1 X Slope (%)  | 1.5   |      | X Walk 2 X Slope (%)        | N/A  |
| N/A                                     | Ramp inside XWalk1?   | N/A   | N/A  | Ramp inside XWalk2?         | N/A  |
|                                         | Road Slope (%)        | N/A   | N/A  | Clear Space?                | N/A  |
|                                         | Road X Slope (%)      | N/A   | N/A  | Clear Space to XWalk (in)   | N/A  |
| N/A                                     | Any Obstructions?     | N/A   | N/A  | Storm Grate/Utility Hazard? | N/A  |
|                                         | Obstruction Type      |       |      | Storm Grate/Utility Type    |      |
|                                         |                       | N/A   |      |                             | N/A  |
|                                         |                       |       | Yes  | Surface Condition? (G/P)    | Good |
|                                         | orth other            |       |      |                             |      |