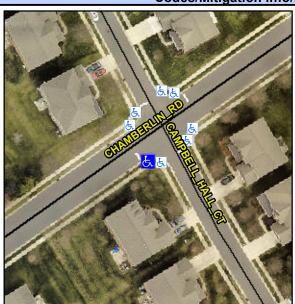

## Access Compliance Report Public Rights-of-Way (Curb Ramps)

Intersection ID: 49297Main Street:CAMPBELL\_HALL\_CTCross Street:CHAMBERLIN\_RDLocation:SWADA ID: CF559E4C7B89Ramp Type:PerpInitial Pass/Fail:FailOverall Compliance:NoSeverity Score:1.25