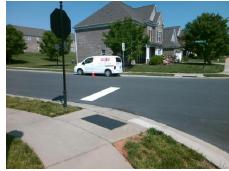

## Field Measurements/Component Compliance

Street 1 Name
CHAMBERLIN RD
Stop Condition-Street 2
StopSign
Street 2 Name
N/A
Stop Condition-Street 1
N/A

Total Cost: \$ 1850.00

| Field Measurements/Component Compliance |                       |       |      |                             |      |
|-----------------------------------------|-----------------------|-------|------|-----------------------------|------|
| Comp                                    | liance Description    | Data  | Comp | liance Description          | Data |
| N/A                                     | Ramp Length (in)      | 48.0  | Yes  | Ramp Slope (%)              | 5.6  |
| Yes                                     | Ramp Width (in)       | 48.0  | No   | Ramp XSlope (%)             | 2.8  |
| N/A                                     | Flare Type LT         | N/A   | N/A  | Flare Type RT               | N/A  |
| N/A                                     | Flare Slope LT (%)    | N/A   | N/A  | Flare Slope RT (%)          | N/A  |
| N/A                                     | Flare Traversable LT? | N/A   | N/A  | Flare Traversable RT?       | N/A  |
| N/A                                     | Landing Length (in)   | N/A   | N/A  | DWS Provided?               | N/A  |
| N/A                                     | Landing Width (in)    | N/A   | N/A  | DWS Contrast?               | N/A  |
| N/A                                     | Landing Slope (%)     | N/A   | N/A  | DWS Length (in)             | N/A  |
| N/A                                     | Landing X Slope (%)   | N/A   | N/A  | DWS Full Width?             | N/A  |
| N/A                                     | Landing Curb? (Y/N)   | N/A   | N/A  | DWS Offset (in)             | N/A  |
| N/A                                     | Shared Landing?       | N/A   |      |                             |      |
| N/A                                     | Gutter Ponding?       | N/A   | N/A  | Gutter Slope (%)            | N/A  |
| N/A                                     | Gutter Lip Ht (in)    | N/A   | N/A  | Gutter X Slope (%)          | N/A  |
| N/A                                     | Painted X Walk1?      | No    | N/A  | Painted X Walk2?            | N/A  |
|                                         | X Walk 1 Direction    | To NW |      | X Walk 2 Direction          | N/A  |
| N/A                                     | X Walk 1 Width (in)   | N/A   | N/A  | X Walk 2 Width (in)         | N/A  |
|                                         | X Walk 1 Slope (%)    | 3.1   |      | X Walk 2 Slope (%)          | N/A  |
|                                         | X Walk 1 X Slope (%)  | 1.5   |      | X Walk 2 X Slope (%)        | N/A  |
| N/A                                     | Ramp inside XWalk1?   | N/A   | N/A  | Ramp inside XWalk2?         | N/A  |
|                                         | Road Slope (%)        | N/A   | N/A  | Clear Space?                | N/A  |
|                                         | Road X Slope (%)      | N/A   | N/A  | Clear Space to XWalk (in)   | N/A  |
| N/A                                     | Any Obstructions?     | N/A   | N/A  | Storm Grate/Utility Hazard? | N/A  |
|                                         | Obstruction Type      |       |      | Storm Grate/Utility Type    |      |
|                                         |                       | N/A   |      |                             | N/A  |
|                                         |                       |       | Yes  | Surface Condition? (G/P)    | Good |
|                                         | orth other            |       |      |                             |      |