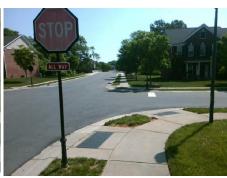

## Field Measurements/Component Compliance

Street 1 Name
CHAMBERLIN RD
Stop Condition-Street 2
StopSign
Street 2 Name
N/A
Stop Condition-Street 1
N/A

Total Cost: \$ 1850.00

| Field Measurements/Component Compliance |                       |       |      |                             |      |
|-----------------------------------------|-----------------------|-------|------|-----------------------------|------|
| Comp                                    | liance Description    | Data  | Comp | liance Description          | Data |
| N/A                                     | Ramp Length (in)      | 48.0  | Yes  | Ramp Slope (%)              | 5.6  |
| Yes                                     | Ramp Width (in)       | 48.0  | No   | Ramp XSlope (%)             | 2.8  |
| N/A                                     | Flare Type LT         | N/A   | N/A  | Flare Type RT               | N/A  |
| N/A                                     | Flare Slope LT (%)    | N/A   | N/A  | Flare Slope RT (%)          | N/A  |
| N/A                                     | Flare Traversable LT? | N/A   | N/A  | Flare Traversable RT?       | N/A  |
| N/A                                     | Landing Length (in)   | N/A   | N/A  | DWS Provided?               | N/A  |
| N/A                                     | Landing Width (in)    | N/A   | N/A  | DWS Contrast?               | N/A  |
| N/A                                     | Landing Slope (%)     | N/A   | N/A  | DWS Length (in)             | N/A  |
| N/A                                     | Landing X Slope (%)   | N/A   | N/A  | DWS Full Width?             | N/A  |
| N/A                                     | Landing Curb? (Y/N)   | N/A   | N/A  | DWS Offset (in)             | N/A  |
| N/A                                     | Shared Landing?       | N/A   |      |                             |      |
| N/A                                     | Gutter Ponding?       | N/A   | N/A  | Gutter Slope (%)            | N/A  |
| N/A                                     | Gutter Lip Ht (in)    | N/A   | N/A  | Gutter X Slope (%)          | N/A  |
| N/A                                     | Painted X Walk1?      | No    | N/A  | Painted X Walk2?            | N/A  |
|                                         | X Walk 1 Direction    | To NW |      | X Walk 2 Direction          | N/A  |
| N/A                                     | X Walk 1 Width (in)   | N/A   | N/A  | X Walk 2 Width (in)         | N/A  |
|                                         | X Walk 1 Slope (%)    | 3.1   |      | X Walk 2 Slope (%)          | N/A  |
|                                         | X Walk 1 X Slope (%)  | 1.5   |      | X Walk 2 X Slope (%)        | N/A  |
| N/A                                     | Ramp inside XWalk1?   | N/A   | N/A  | Ramp inside XWalk2?         | N/A  |
|                                         | Road Slope (%)        | N/A   | N/A  | Clear Space?                | N/A  |
|                                         | Road X Slope (%)      | N/A   | N/A  | Clear Space to XWalk (in)   | N/A  |
| N/A                                     | Any Obstructions?     | N/A   | N/A  | Storm Grate/Utility Hazard? | N/A  |
|                                         | Obstruction Type      |       |      | Storm Grate/Utility Type    |      |
|                                         |                       | N/A   |      |                             | N/A  |
|                                         |                       |       | Yes  | Surface Condition? (G/P)    | Good |
|                                         | orth other            |       |      |                             |      |