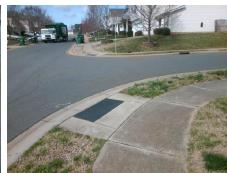

## **Access Compliance Report Public Rights-of-Way** (Curb Ramps)

Intersection ID: 46749 Main Street: NORMANS LANDING DR **Cross Street: HAVASU ST** Location: NE ADA ID: CF575560ABB7 Ramp Type: BlendTrans2 Initial Pass/Fail: Fail **Overall Compliance: No Severity Score:** 25

**Codes/Mitigation Info/Possible Solution** 

Street 1 Name Stop Condition-Street 1 Street 2 Name Stop Condition-Street 2

**HAVASU ST** StopSign **NORMABS LANDING DR** None

Possible Solutions: Remove & Replace Curb Ramp With **Two New Directional Ramps or** Equivalent. Surveyor Notes: N/A PROW/ADA: Not Found, R304.5.3

Total Cost: 3200.00

| Field Measurements/Component Compliance |                 |                        |      |            |       |                         |      |
|-----------------------------------------|-----------------|------------------------|------|------------|-------|-------------------------|------|
|                                         | Comp            | Compliance Description |      | Compliance |       | Description             | Data |
|                                         | N/A             | Ramp Length (in)       | 96.0 | Yes        | Blend | Trans Slope (%)         | 4.8  |
|                                         | Yes             | Ramp Width (in)        | 48.0 | No         | Blend | Trans XSlope (%)        | 9.8  |
|                                         | N/A             | Flare Type LT          | N/A  | N/A        | Flare | Type RT                 | N/A  |
|                                         | N/A             | Flare Slope LT (%)     | N/A  | N/A        | Flare | Slope RT (%)            | N/A  |
|                                         | N/A             | Flare Traversable LT?  | N/A  | N/A        | Flare | Traversable RT?         | N/A  |
|                                         | N/A             | Landing Length (in)    | N/A  | N/A        | DWS   | Provided?               | N/A  |
|                                         | N/A             | Landing Width (in)     | N/A  | N/A        | DWS   | Contrast?               | N/A  |
|                                         | N/A             | Landing Slope (%)      | N/A  | N/A        | DWS   | Length (in)             | N/A  |
|                                         | N/A             | Landing X Slope (%)    | N/A  | N/A        | DWS   | Full Width?             | N/A  |
|                                         | N/A             | Landing Curb? (Y/N)    | N/A  | N/A        | DWS   | Offset (in)             | N/A  |
|                                         | N/A             | Shared Landing?        | N/A  |            |       |                         |      |
|                                         | N/A             | Gutter Ponding?        | N/A  | N/A        | Gutte | r Slope (%)             | N/A  |
|                                         | N/A             | Gutter Lip Ht (in)     | N/A  | N/A        | Gutte | r X Slope (%)           | N/A  |
|                                         | N/A             | Painted X Walk1?       | No   | N/A        | Paint | ed X Walk2?             | No   |
|                                         |                 | X Walk 1 Direction     | To W |            | X Wa  | lk 2 Direction          | To S |
|                                         |                 | X Walk 1 Width (in)    | N/A  |            | X Wa  | lk 2 Width (in)         | N/A  |
|                                         |                 | X Walk 1 Slope (%)     | 8.6  |            | X Wa  | lk 2 Slope (%)          | 1.2  |
|                                         |                 | X Walk 1 X Slope (%)   | 2.4  |            | X Wa  | lk 2 X Slope (%)        | 6.4  |
|                                         | N/A             | Ramp inside XWalk1?    | N/A  | N/A        | Ramp  | inside XWalk2?          | N/A  |
|                                         |                 | Road Slope (%)         | 3.9  |            | Clear | Space?                  | N/A  |
|                                         |                 | Road X Slope (%)       | 6.0  | N/A        | Clear | Space to XWalk (in)     | N/A  |
|                                         | N/A             | Any Obstructions?      | N/A  | N/A        | Storm | n Grate/Utility Hazard? | N/A  |
|                                         |                 | Obstruction Type       |      |            | Storm | n Grate/Utility Type    |      |
|                                         |                 |                        | N/A  |            |       |                         | N/A  |
|                                         |                 |                        |      | Yes        | Surfa | ce Condition? (G/P)     | Good |
|                                         | of the state of |                        |      | No         | Curb  | Slope (%)               | 11.2 |
|                                         | The said        |                        | •    | •          |       |                         |      |