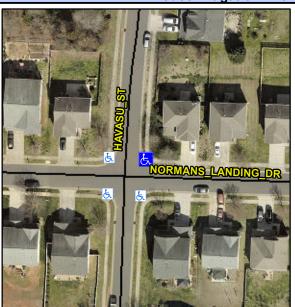

## **Access Compliance Report Public Rights-of-Way** (Curb Ramps)

Intersection ID: 46749 Main Street: NORMANS LANDING DR **Cross Street: HAVASU ST** Location: NE ADA ID: CF575560ABB7 Ramp Type: BlendTrans2 Initial Pass/Fail: Fail **Overall Compliance: No Severity Score:** 25