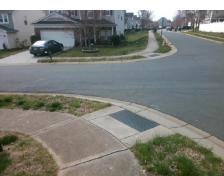

## **Access Compliance Report Public Rights-of-Way** (Curb Ramps)

Intersection ID: 46749 Main Street: NORMANS LANDING DR **Cross Street: HAVASU ST** Location: NE ADA ID: CF575560ABB7 Ramp Type: BlendTrans2 Initial Pass/Fail: Fail **Overall Compliance: No Severity Score:** 25

**Codes/Mitigation Info/Possible Solution** 

Street 1 Name Stop Condition-Street 1 Street 2 Name Stop Condition-Street 2

**HAVASU ST** StopSign **NORMABS LANDING DR** None

Possible Solutions: Remove & Replace Curb Ramp With **Two New Directional Ramps or** Equivalent. Surveyor Notes: N/A PROW/ADA: Not Found, R304.5.3

Total Cost: 3200.00

| Field Measurements/Component Compliance |                 |                        |      |            |       |                         |      |
|-----------------------------------------|-----------------|------------------------|------|------------|-------|-------------------------|------|
|                                         | Comp            | Compliance Description |      | Compliance |       | Description             | Data |
|                                         | N/A             | Ramp Length (in)       | 96.0 | Yes        | Blend | Trans Slope (%)         | 4.8  |
|                                         | Yes             | Ramp Width (in)        | 48.0 | No         | Blend | Trans XSlope (%)        | 9.8  |
|                                         | N/A             | Flare Type LT          | N/A  | N/A        | Flare | Type RT                 | N/A  |
|                                         | N/A             | Flare Slope LT (%)     | N/A  | N/A        | Flare | Slope RT (%)            | N/A  |
|                                         | N/A             | Flare Traversable LT?  | N/A  | N/A        | Flare | Traversable RT?         | N/A  |
|                                         | N/A             | Landing Length (in)    | N/A  | N/A        | DWS   | Provided?               | N/A  |
|                                         | N/A             | Landing Width (in)     | N/A  | N/A        | DWS   | Contrast?               | N/A  |
|                                         | N/A             | Landing Slope (%)      | N/A  | N/A        | DWS   | Length (in)             | N/A  |
|                                         | N/A             | Landing X Slope (%)    | N/A  | N/A        | DWS   | Full Width?             | N/A  |
|                                         | N/A             | Landing Curb? (Y/N)    | N/A  | N/A        | DWS   | Offset (in)             | N/A  |
|                                         | N/A             | Shared Landing?        | N/A  |            |       |                         |      |
|                                         | N/A             | Gutter Ponding?        | N/A  | N/A        | Gutte | r Slope (%)             | N/A  |
|                                         | N/A             | Gutter Lip Ht (in)     | N/A  | N/A        | Gutte | r X Slope (%)           | N/A  |
|                                         | N/A             | Painted X Walk1?       | No   | N/A        | Paint | ed X Walk2?             | No   |
|                                         |                 | X Walk 1 Direction     | To W |            | X Wa  | lk 2 Direction          | To S |
|                                         |                 | X Walk 1 Width (in)    | N/A  |            | X Wa  | lk 2 Width (in)         | N/A  |
|                                         |                 | X Walk 1 Slope (%)     | 8.6  |            | X Wa  | lk 2 Slope (%)          | 1.2  |
|                                         |                 | X Walk 1 X Slope (%)   | 2.4  |            | X Wa  | lk 2 X Slope (%)        | 6.4  |
|                                         | N/A             | Ramp inside XWalk1?    | N/A  | N/A        | Ramp  | inside XWalk2?          | N/A  |
|                                         |                 | Road Slope (%)         | 3.9  |            | Clear | Space?                  | N/A  |
|                                         |                 | Road X Slope (%)       | 6.0  | N/A        | Clear | Space to XWalk (in)     | N/A  |
|                                         | N/A             | Any Obstructions?      | N/A  | N/A        | Storm | n Grate/Utility Hazard? | N/A  |
|                                         |                 | Obstruction Type       |      |            | Storm | n Grate/Utility Type    |      |
|                                         |                 |                        | N/A  |            |       |                         | N/A  |
|                                         |                 |                        |      | Yes        | Surfa | ce Condition? (G/P)     | Good |
|                                         | of the state of |                        |      | No         | Curb  | Slope (%)               | 11.2 |
|                                         | The said        |                        | •    | •          |       |                         |      |