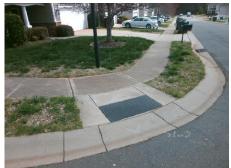

## **Access Compliance Report Public Rights-of-Way** (Curb Ramps)

Intersection ID: 46749 Main Street: NORMANS LANDING DR **Cross Street: HAVASU ST** Location: NE ADA ID: CF575560ABB7 Ramp Type: BlendTrans2 Initial Pass/Fail: Fail **Overall Compliance: No Severity Score:** 25

**Codes/Mitigation Info/Possible Solution** 

Street 1 Name Stop Condition-Street 1 Street 2 Name Stop Condition-Street 2

**HAVASU ST** StopSign **NORMABS LANDING DR** None

Possible Solutions: Remove & Replace Curb Ramp With **Two New Directional Ramps or** Equivalent. Surveyor Notes: N/A PROW/ADA: Not Found, R304.5.3

Total Cost: 3200.00

| Field Measurements/Component Compliance |                 |                        |      |            |       |                         |      |
|-----------------------------------------|-----------------|------------------------|------|------------|-------|-------------------------|------|
|                                         | Comp            | Compliance Description |      | Compliance |       | Description             | Data |
|                                         | N/A             | Ramp Length (in)       | 96.0 | Yes        | Blend | Trans Slope (%)         | 4.8  |
|                                         | Yes             | Ramp Width (in)        | 48.0 | No         | Blend | Trans XSlope (%)        | 9.8  |
|                                         | N/A             | Flare Type LT          | N/A  | N/A        | Flare | Type RT                 | N/A  |
|                                         | N/A             | Flare Slope LT (%)     | N/A  | N/A        | Flare | Slope RT (%)            | N/A  |
|                                         | N/A             | Flare Traversable LT?  | N/A  | N/A        | Flare | Traversable RT?         | N/A  |
|                                         | N/A             | Landing Length (in)    | N/A  | N/A        | DWS   | Provided?               | N/A  |
|                                         | N/A             | Landing Width (in)     | N/A  | N/A        | DWS   | Contrast?               | N/A  |
|                                         | N/A             | Landing Slope (%)      | N/A  | N/A        | DWS   | Length (in)             | N/A  |
|                                         | N/A             | Landing X Slope (%)    | N/A  | N/A        | DWS   | Full Width?             | N/A  |
|                                         | N/A             | Landing Curb? (Y/N)    | N/A  | N/A        | DWS   | Offset (in)             | N/A  |
|                                         | N/A             | Shared Landing?        | N/A  |            |       |                         |      |
|                                         | N/A             | Gutter Ponding?        | N/A  | N/A        | Gutte | r Slope (%)             | N/A  |
|                                         | N/A             | Gutter Lip Ht (in)     | N/A  | N/A        | Gutte | r X Slope (%)           | N/A  |
|                                         | N/A             | Painted X Walk1?       | No   | N/A        | Paint | ed X Walk2?             | No   |
|                                         |                 | X Walk 1 Direction     | To W |            | X Wa  | lk 2 Direction          | To S |
|                                         |                 | X Walk 1 Width (in)    | N/A  |            | X Wa  | lk 2 Width (in)         | N/A  |
|                                         |                 | X Walk 1 Slope (%)     | 8.6  |            | X Wa  | lk 2 Slope (%)          | 1.2  |
|                                         |                 | X Walk 1 X Slope (%)   | 2.4  |            | X Wa  | lk 2 X Slope (%)        | 6.4  |
|                                         | N/A             | Ramp inside XWalk1?    | N/A  | N/A        | Ramp  | inside XWalk2?          | N/A  |
|                                         |                 | Road Slope (%)         | 3.9  |            | Clear | Space?                  | N/A  |
|                                         |                 | Road X Slope (%)       | 6.0  | N/A        | Clear | Space to XWalk (in)     | N/A  |
|                                         | N/A             | Any Obstructions?      | N/A  | N/A        | Storm | n Grate/Utility Hazard? | N/A  |
|                                         |                 | Obstruction Type       |      |            | Storm | n Grate/Utility Type    |      |
|                                         |                 |                        | N/A  |            |       |                         | N/A  |
|                                         |                 |                        |      | Yes        | Surfa | ce Condition? (G/P)     | Good |
|                                         | of the state of |                        |      | No         | Curb  | Slope (%)               | 11.2 |
|                                         | The said        |                        | •    | •          |       |                         |      |