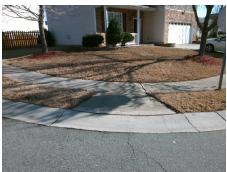

## Field Measurements/Component Compliance

**CANDLEWOOD RIDGE LN** Street 1 Name Stop Condition-Street 2 **NETTLETON CT** Street 2 Name Stop Condition-Street 1

Remove & Replace Curb Ramp With **Two New Directional Ramps or** Equivalent.

Surveyor Notes:

Possible Solutions:

N/A

PROW/ADA:

Not Found, R304.5.1, R304.5.3

| Compliance Description Da |                       | Data | Compliance Description |                             | Data |
|---------------------------|-----------------------|------|------------------------|-----------------------------|------|
| N/A                       | Ramp Length (in)      | 51.0 | Yes                    | Ramp Slope (%)              | 7.5  |
| No                        | Ramp Width (in)       | 47.0 | No                     | Ramp XSlope (%)             | 3.8  |
| N/A                       | Flare Type LT         | N/A  | N/A                    | Flare Type RT               | N/A  |
| N/A                       | Flare Slope LT (%)    | N/A  | N/A                    | Flare Slope RT (%)          | N/A  |
| N/A                       | Flare Traversable LT? | N/A  | N/A                    | Flare Traversable RT?       | N/A  |
| N/A                       | Landing Length (in)   | N/A  | N/A                    | DWS Provided?               | N/A  |
| N/A                       | Landing Width (in)    | N/A  | N/A                    | DWS Contrast?               | N/A  |
| N/A                       | Landing Slope (%)     | N/A  | N/A                    | DWS Length (in)             | N/A  |
| N/A                       | Landing X Slope (%)   | N/A  | N/A                    | DWS Full Width?             | N/A  |
| N/A                       | Landing Curb? (Y/N)   | N/A  | N/A                    | DWS Offset (in)             | N/A  |
| N/A                       | Shared Landing?       | N/A  |                        |                             |      |
| N/A                       | Gutter Ponding?       | N/A  | N/A                    | Gutter Slope (%)            | N/A  |
| N/A                       | Gutter Lip Ht (in)    | N/A  | N/A                    | Gutter X Slope (%)          | N/A  |
| N/A                       | Painted X Walk1?      | No   | N/A                    | Painted X Walk2?            | No   |
|                           | X Walk 1 Direction    | To W |                        | X Walk 2 Direction          | To S |
| N/A                       | X Walk 1 Width (in)   | N/A  | N/A                    | X Walk 2 Width (in)         | N/A  |
|                           | X Walk 1 Slope (%)    | 4.1  |                        | X Walk 2 Slope (%)          | 0.0  |
|                           | X Walk 1 X Slope (%)  | 3.5  |                        | X Walk 2 X Slope (%)        | 6.9  |
| N/A                       | Ramp inside XWalk1?   | N/A  | N/A                    | Ramp inside XWalk2?         | N/A  |
|                           | Road Slope (%)        | 3.6  | N/A                    | Clear Space?                | N/A  |
|                           | Road X Slope (%)      | 2.2  | N/A                    | Clear Space to XWalk (in)   | N/A  |
| N/A                       | Any Obstructions?     | N/A  | N/A                    | Storm Grate/Utility Hazard? | N/A  |
|                           | Obstruction Type      |      |                        | Storm Grate/Utility Type    |      |
|                           |                       | N/A  |                        |                             | N/A  |
|                           |                       |      | Yes                    | Surface Condition? (G/P)    | Good |