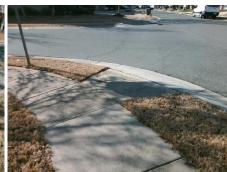

## Field Measurements/Component Compliance

**CANDLEWOOD RIDGE LN** Street 1 Name Stop Condition-Street 2 **NETTLETON CT** Street 2 Name Stop Condition-Street 1

Remove & Replace Curb Ramp With **Two New Directional Ramps or** Equivalent.

Surveyor Notes:

Possible Solutions:

N/A

PROW/ADA:

Not Found, R304.5.1, R304.5.3

| Compliance Description Da |                       | Data | Compliance Description |                             | Data |
|---------------------------|-----------------------|------|------------------------|-----------------------------|------|
| N/A                       | Ramp Length (in)      | 51.0 | Yes                    | Ramp Slope (%)              | 7.5  |
| No                        | Ramp Width (in)       | 47.0 | No                     | Ramp XSlope (%)             | 3.8  |
| N/A                       | Flare Type LT         | N/A  | N/A                    | Flare Type RT               | N/A  |
| N/A                       | Flare Slope LT (%)    | N/A  | N/A                    | Flare Slope RT (%)          | N/A  |
| N/A                       | Flare Traversable LT? | N/A  | N/A                    | Flare Traversable RT?       | N/A  |
| N/A                       | Landing Length (in)   | N/A  | N/A                    | DWS Provided?               | N/A  |
| N/A                       | Landing Width (in)    | N/A  | N/A                    | DWS Contrast?               | N/A  |
| N/A                       | Landing Slope (%)     | N/A  | N/A                    | DWS Length (in)             | N/A  |
| N/A                       | Landing X Slope (%)   | N/A  | N/A                    | DWS Full Width?             | N/A  |
| N/A                       | Landing Curb? (Y/N)   | N/A  | N/A                    | DWS Offset (in)             | N/A  |
| N/A                       | Shared Landing?       | N/A  |                        |                             |      |
| N/A                       | Gutter Ponding?       | N/A  | N/A                    | Gutter Slope (%)            | N/A  |
| N/A                       | Gutter Lip Ht (in)    | N/A  | N/A                    | Gutter X Slope (%)          | N/A  |
| N/A                       | Painted X Walk1?      | No   | N/A                    | Painted X Walk2?            | No   |
|                           | X Walk 1 Direction    | To W |                        | X Walk 2 Direction          | To S |
| N/A                       | X Walk 1 Width (in)   | N/A  | N/A                    | X Walk 2 Width (in)         | N/A  |
|                           | X Walk 1 Slope (%)    | 4.1  |                        | X Walk 2 Slope (%)          | 0.0  |
|                           | X Walk 1 X Slope (%)  | 3.5  |                        | X Walk 2 X Slope (%)        | 6.9  |
| N/A                       | Ramp inside XWalk1?   | N/A  | N/A                    | Ramp inside XWalk2?         | N/A  |
|                           | Road Slope (%)        | 3.6  | N/A                    | Clear Space?                | N/A  |
|                           | Road X Slope (%)      | 2.2  | N/A                    | Clear Space to XWalk (in)   | N/A  |
| N/A                       | Any Obstructions?     | N/A  | N/A                    | Storm Grate/Utility Hazard? | N/A  |
|                           | Obstruction Type      |      |                        | Storm Grate/Utility Type    |      |
|                           |                       | N/A  |                        |                             | N/A  |
|                           |                       |      | Yes                    | Surface Condition? (G/P)    | Good |