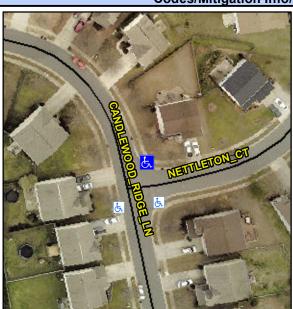

## **Access Compliance Report Public Rights-of-Way** (Curb Ramps)

Intersection ID: 47282 Main Street: NETTLETON CT **Cross Street: CANDLEWOOD RIDGE LN** Location: NE ADA ID: CF5846E66A11 Ramp Type: PerpDiag Initial Pass/Fail: Fail **Overall Compliance: No Severity Score:** 10

## Field Measurements/Component Compliance

**CANDLEWOOD RIDGE LN** Street 1 Name Stop Condition-Street 2 **NETTLETON CT** Street 2 Name Stop Condition-Street 1

Remove & Replace Curb Ramp With **Two New Directional Ramps or** Equivalent.