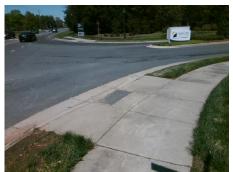

## Field Measurements/Component Compliance

Stop Condition-Street 1 Street 2 Name Stop Condition-Street 2

Street 1 Name

VIRKLER DR StopSign STEELE CREEK RD

None

Possible Solutions:

Remove & Replace Curb Ramp With Two New Directional Ramps or Equivalent.

Surveyor Notes:

LT RP < 5%

PROW/ADA:

R304.5.3

Total Cost: \$ 3200.00

| Compliance Description |                       | Data  | Compliance Description |                             | Data  |
|------------------------|-----------------------|-------|------------------------|-----------------------------|-------|
| N/A                    | Ramp Length (in)      | 49.0  | Yes                    | BlendTrans Slope (%)        | 2.1   |
| Yes                    | Ramp Width (in)       | 53.0  | No                     | BlendTrans XSlope (%)       | 2.3   |
| N/A                    | Flare Type LT         | N/A   | N/A                    | Flare Type RT               | N/A   |
| N/A                    | Flare Slope LT (%)    | N/A   | N/A                    | Flare Slope RT (%)          | N/A   |
| N/A                    | Flare Traversable LT? | N/A   | N/A                    | Flare Traversable RT?       | N/A   |
| N/A                    | Landing Length (in)   | N/A   | N/A                    | DWS Provided?               | N/A   |
| N/A                    | Landing Width (in)    | N/A   | N/A                    | DWS Contrast?               | N/A   |
| N/A                    | Landing Slope (%)     | N/A   | N/A                    | DWS Length (in)             | N/A   |
| N/A                    | Landing X Slope (%)   | N/A   | N/A                    | DWS Full Width?             | N/A   |
| N/A                    | Landing Curb? (Y/N)   | N/A   | N/A                    | DWS Offset (in)             | N/A   |
| N/A                    | Shared Landing?       | N/A   |                        |                             |       |
| N/A                    | Gutter Ponding?       | N/A   | N/A                    | Gutter Slope (%)            | N/A   |
| N/A                    | Gutter Lip Ht (in)    | N/A   | N/A                    | Gutter X Slope (%)          | N/A   |
| N/A                    | Painted X Walk1?      | No    | N/A                    | Painted X Walk2?            | No    |
|                        | X Walk 1 Direction    | To NE |                        | X Walk 2 Direction          | To NW |
|                        | X Walk 1 Width (in)   | N/A   |                        | X Walk 2 Width (in)         | N/A   |
|                        | X Walk 1 Slope (%)    | 1.2   |                        | X Walk 2 Slope (%)          | 2.0   |
|                        | X Walk 1 X Slope (%)  | 2.1   |                        | X Walk 2 X Slope (%)        | 0.7   |
| N/A                    | Ramp inside XWalk1?   | N/A   | N/A                    | Ramp inside XWalk2?         | N/A   |
|                        | Road Slope (%)        | 0.9   |                        | Clear Space?                | N/A   |
|                        | Road X Slope (%)      | 0.8   | N/A                    | Clear Space to XWalk (in)   | N/A   |
| N/A                    | Any Obstructions?     | N/A   | N/A                    | Storm Grate/Utility Hazard? | N/A   |
|                        | Obstruction Type      |       |                        | Storm Grate/Utility Type    |       |
|                        |                       | N/A   | l                      |                             | N/A   |
|                        |                       |       | Yes                    | Surface Condition? (G/P)    | Good  |
|                        |                       |       |                        |                             |       |