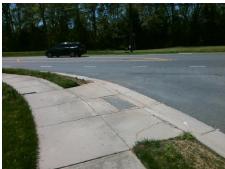

## Field Measurements/Component Compliance

Stop Condition-Street 1 Street 2 Name Stop Condition-Street 2

Street 1 Name

VIRKLER DR StopSign STEELE CREEK RD

None

Possible Solutions:

Remove & Replace Curb Ramp With Two New Directional Ramps or Equivalent.

Surveyor Notes:

LT RP < 5%

PROW/ADA:

R304.5.3

Total Cost: \$ 3200.00

| Compliance Description |                       | Data  | Compliance Description |                             | Data  |
|------------------------|-----------------------|-------|------------------------|-----------------------------|-------|
| N/A                    | Ramp Length (in)      | 49.0  | Yes                    | BlendTrans Slope (%)        | 2.1   |
| Yes                    | Ramp Width (in)       | 53.0  | No                     | BlendTrans XSlope (%)       | 2.3   |
| N/A                    | Flare Type LT         | N/A   | N/A                    | Flare Type RT               | N/A   |
| N/A                    | Flare Slope LT (%)    | N/A   | N/A                    | Flare Slope RT (%)          | N/A   |
| N/A                    | Flare Traversable LT? | N/A   | N/A                    | Flare Traversable RT?       | N/A   |
| N/A                    | Landing Length (in)   | N/A   | N/A                    | DWS Provided?               | N/A   |
| N/A                    | Landing Width (in)    | N/A   | N/A                    | DWS Contrast?               | N/A   |
| N/A                    | Landing Slope (%)     | N/A   | N/A                    | DWS Length (in)             | N/A   |
| N/A                    | Landing X Slope (%)   | N/A   | N/A                    | DWS Full Width?             | N/A   |
| N/A                    | Landing Curb? (Y/N)   | N/A   | N/A                    | DWS Offset (in)             | N/A   |
| N/A                    | Shared Landing?       | N/A   |                        |                             |       |
| N/A                    | Gutter Ponding?       | N/A   | N/A                    | Gutter Slope (%)            | N/A   |
| N/A                    | Gutter Lip Ht (in)    | N/A   | N/A                    | Gutter X Slope (%)          | N/A   |
| N/A                    | Painted X Walk1?      | No    | N/A                    | Painted X Walk2?            | No    |
|                        | X Walk 1 Direction    | To NE |                        | X Walk 2 Direction          | To NW |
|                        | X Walk 1 Width (in)   | N/A   |                        | X Walk 2 Width (in)         | N/A   |
|                        | X Walk 1 Slope (%)    | 1.2   |                        | X Walk 2 Slope (%)          | 2.0   |
|                        | X Walk 1 X Slope (%)  | 2.1   |                        | X Walk 2 X Slope (%)        | 0.7   |
| N/A                    | Ramp inside XWalk1?   | N/A   | N/A                    | Ramp inside XWalk2?         | N/A   |
|                        | Road Slope (%)        | 0.9   |                        | Clear Space?                | N/A   |
|                        | Road X Slope (%)      | 0.8   | N/A                    | Clear Space to XWalk (in)   | N/A   |
| N/A                    | Any Obstructions?     | N/A   | N/A                    | Storm Grate/Utility Hazard? | N/A   |
|                        | Obstruction Type      |       |                        | Storm Grate/Utility Type    |       |
|                        |                       | N/A   | l                      |                             | N/A   |
|                        |                       |       | Yes                    | Surface Condition? (G/P)    | Good  |
|                        |                       |       |                        |                             |       |