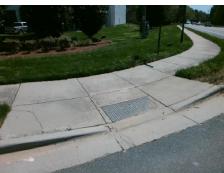

## Field Measurements/Component Compliance

Stop Condition-Street 1 Street 2 Name Stop Condition-Street 2

Street 1 Name

VIRKLER DR StopSign STEELE CREEK RD

None

Possible Solutions:

Remove & Replace Curb Ramp With Two New Directional Ramps or Equivalent.

Surveyor Notes:

LT RP < 5%

PROW/ADA:

R304.5.3

Total Cost: \$ 3200.00

| Compliance Description |                       | Data  | Compliance Description |                             | Data  |
|------------------------|-----------------------|-------|------------------------|-----------------------------|-------|
| N/A                    | Ramp Length (in)      | 49.0  | Yes                    | BlendTrans Slope (%)        | 2.1   |
| Yes                    | Ramp Width (in)       | 53.0  | No                     | BlendTrans XSlope (%)       | 2.3   |
| N/A                    | Flare Type LT         | N/A   | N/A                    | Flare Type RT               | N/A   |
| N/A                    | Flare Slope LT (%)    | N/A   | N/A                    | Flare Slope RT (%)          | N/A   |
| N/A                    | Flare Traversable LT? | N/A   | N/A                    | Flare Traversable RT?       | N/A   |
| N/A                    | Landing Length (in)   | N/A   | N/A                    | DWS Provided?               | N/A   |
| N/A                    | Landing Width (in)    | N/A   | N/A                    | DWS Contrast?               | N/A   |
| N/A                    | Landing Slope (%)     | N/A   | N/A                    | DWS Length (in)             | N/A   |
| N/A                    | Landing X Slope (%)   | N/A   | N/A                    | DWS Full Width?             | N/A   |
| N/A                    | Landing Curb? (Y/N)   | N/A   | N/A                    | DWS Offset (in)             | N/A   |
| N/A                    | Shared Landing?       | N/A   |                        |                             |       |
| N/A                    | Gutter Ponding?       | N/A   | N/A                    | Gutter Slope (%)            | N/A   |
| N/A                    | Gutter Lip Ht (in)    | N/A   | N/A                    | Gutter X Slope (%)          | N/A   |
| N/A                    | Painted X Walk1?      | No    | N/A                    | Painted X Walk2?            | No    |
|                        | X Walk 1 Direction    | To NE |                        | X Walk 2 Direction          | To NW |
|                        | X Walk 1 Width (in)   | N/A   |                        | X Walk 2 Width (in)         | N/A   |
|                        | X Walk 1 Slope (%)    | 1.2   |                        | X Walk 2 Slope (%)          | 2.0   |
|                        | X Walk 1 X Slope (%)  | 2.1   |                        | X Walk 2 X Slope (%)        | 0.7   |
| N/A                    | Ramp inside XWalk1?   | N/A   | N/A                    | Ramp inside XWalk2?         | N/A   |
|                        | Road Slope (%)        | 0.9   |                        | Clear Space?                | N/A   |
|                        | Road X Slope (%)      | 0.8   | N/A                    | Clear Space to XWalk (in)   | N/A   |
| N/A                    | Any Obstructions?     | N/A   | N/A                    | Storm Grate/Utility Hazard? | N/A   |
|                        | Obstruction Type      |       |                        | Storm Grate/Utility Type    |       |
|                        |                       | N/A   | l                      |                             | N/A   |
|                        |                       |       | Yes                    | Surface Condition? (G/P)    | Good  |
|                        |                       |       |                        |                             |       |