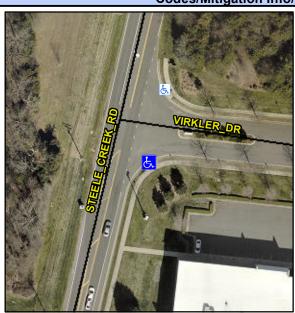

## Access Compliance Report Public Rights-of-Way (Curb Ramps)

Intersection ID: 46544 Main Street: STEELE\_CREEK\_RD Cross Street: VIRKLER\_DR Location: SE

ADA ID: CF5A4642A03E Ramp Type: BlendTrans1 Initial Pass/Fail: Fail Overall Compliance: No Severity Score: 1.25

## Field Measurements/Component Compliance

Stop Condition-Street 1 Street 2 Name Stop Condition-Street 2

Street 1 Name

VIRKLER DR StopSign STEELE CREEK RD

None

Possible Solutions:

Remove & Replace Curb Ramp With Two New Directional Ramps or Equivalent.