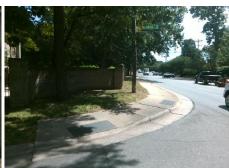

## Access Compliance Report Public Rights-of-Way (Curb Ramps)

Intersection ID: 19174 Main Street: RENWICK\_RD Cross Street: SARDIS\_RD Location: NE

ADA ID: CF5B922FDA49 Ramp Type: Perp Initial Pass/Fail: Fail Overall Compliance: No Severity Score: 12.5

**Codes/Mitigation Info/Possible Solution** 

Street 1 Name
SARDIS RD
Stop Condition-Street 2
None
Street 2 Name
N/A
Stop Condition-Street 1
N/A

| Possible Solution             |     |
|-------------------------------|-----|
| Possible Solutions:           | Com |
| Remove & Replace Entire Ramp. | N/A |
| •                             | Yes |
|                               | N/A |
|                               | N/A |
|                               | N/A |
|                               | N/A |
| Surveyor Notes:               | N/A |
| N/A                           | N/A |
|                               | N/A |
|                               | N/A |
|                               | N/A |
| PROW/ADA:                     | N/A |
| Not Found, R304.2.2           | N/A |
|                               | N/A |
|                               | N/A |
|                               | N/A |
|                               |     |