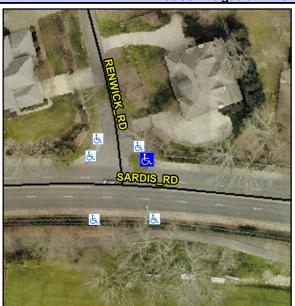

## Access Compliance Report Public Rights-of-Way (Curb Ramps)

Intersection ID: 19174 Main Street: RENWICK\_RD Cross Street: SARDIS\_RD Location: NE

ADA ID: CF5B922FDA49 Ramp Type: Perp Initial Pass/Fail: Fail Overall Compliance: No Severity Score: 12.5

**Codes/Mitigation Info/Possible Solution** 

Street 1 Name
SARDIS RD
Stop Condition-Street 2
None
Street 2 Name
N/A
Stop Condition-Street 1
N/A

| Possible Solution             |     |
|-------------------------------|-----|
| Possible Solutions:           | Com |
| Remove & Replace Entire Ramp. | N/A |
| •                             | Yes |
|                               | N/A |
|                               | N/A |
|                               | N/A |
|                               | N/A |
| Surveyor Notes:               | N/A |
| N/A                           | N/A |
|                               | N/A |
|                               | N/A |
|                               | N/A |
| PROW/ADA:                     | N/A |
| Not Found, R304.2.2           | N/A |
|                               | N/A |
|                               | N/A |
|                               | N/A |
|                               |     |