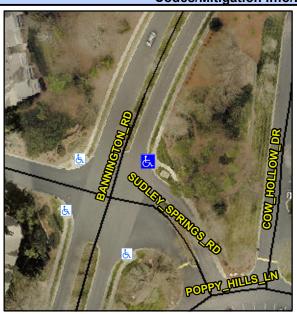

## Access Compliance Report Public Rights-of-Way (Curb Ramps)

Intersection ID: 25955 Main Street: SUDLEY\_SPRINGS\_RD Cross Street: BANNINGTON\_RD Location: NE

ADA ID: CF5C72FBE4CA Ramp Type: PerpDiag Initial Pass/Fail: Fail Overall Compliance: No Severity Score: 18.75

Codes/Mitigation Info/Possible Solution

Field Measurements/Component Compliance

Street 1 Name Stop Condition-Street 2 Street 2 Name Stop Condition-Street 1 BANNINGTON RD None SUDLEY SPRINGS RD StopSign Possible Solutions: