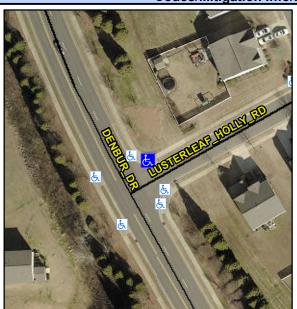

## Access Compliance Report Public Rights-of-Way (Curb Ramps)

Intersection ID: 13795Main Street:DENBUR\_DRCross Street:LUSTERLEAF\_HOLLY\_RDLocation:NEADA ID: CF5DB50F1E95Ramp Type:ParaInitial Pass/Fail:FailOverall Compliance:NoSeverity Score:26.25

## Field Measurements/Component Compliance

Street 1 Name

LUSTERLEAF HOLLY RD

Stop Condition-Street 1

StopSign

Street 2 Name

N/A

Stop Condition-Street 2