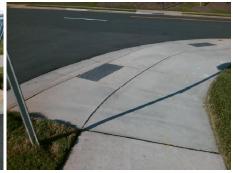

N/A

Possible Solutions:

Remove & Replace Entire Ramp.

Surveyor Notes:

LT RP < 5%

PROW/ADA:

R304.5.3, R304.3.2

Total Cost: \$ 1600.00