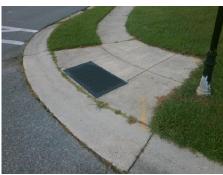

Total Cost: 1850.00

| Field Measurements/Component Compliance |                       |       |      |                             |      |  |  |
|-----------------------------------------|-----------------------|-------|------|-----------------------------|------|--|--|
| Comp                                    | liance Description    | Data  | Comp | liance Description          | Data |  |  |
| N/A                                     | Ramp Length (in)      | 49.0  | Yes  | Ramp Slope (%)              | 6.1  |  |  |
| No                                      | Ramp Width (in)       | 41.0  | Yes  | Ramp XSlope (%)             | 1.7  |  |  |
| N/A                                     | Flare Type LT         | N/A   | N/A  | Flare Type RT               | N/A  |  |  |
| N/A                                     | Flare Slope LT (%)    | N/A   | N/A  | Flare Slope RT (%)          | N/A  |  |  |
| N/A                                     | Flare Traversable LT? | N/A   | N/A  | Flare Traversable RT?       | N/A  |  |  |
| N/A                                     | Landing Length (in)   | N/A   | N/A  | DWS Provided?               | N/A  |  |  |
| N/A                                     | Landing Width (in)    | N/A   | N/A  | DWS Contrast?               | N/A  |  |  |
| N/A                                     | Landing Slope (%)     | N/A   | N/A  | DWS Length (in)             | N/A  |  |  |
| N/A                                     | Landing X Slope (%)   | N/A   | N/A  | DWS Full Width?             | N/A  |  |  |
| N/A                                     | Landing Curb? (Y/N)   | N/A   | N/A  | DWS Offset (in)             | N/A  |  |  |
| N/A                                     | Shared Landing?       | N/A   |      |                             |      |  |  |
| N/A                                     | Gutter Ponding?       | N/A   | N/A  | Gutter Slope (%)            | N/A  |  |  |
| N/A                                     | Gutter Lip Ht (in)    | N/A   | N/A  | Gutter X Slope (%)          | N/A  |  |  |
| N/A                                     | Painted X Walk1?      | No    | N/A  | Painted X Walk2?            | N/A  |  |  |
|                                         | X Walk 1 Direction    | To SE |      | X Walk 2 Direction          | N/A  |  |  |
| N/A                                     | X Walk 1 Width (in)   | N/A   | N/A  | X Walk 2 Width (in)         | N/A  |  |  |
|                                         | X Walk 1 Slope (%)    | 2.0   |      | X Walk 2 Slope (%)          | N/A  |  |  |
|                                         | X Walk 1 X Slope (%)  | 2.1   |      | X Walk 2 X Slope (%)        | N/A  |  |  |
| N/A                                     | Ramp inside XWalk1?   | N/A   | N/A  | Ramp inside XWalk2?         | N/A  |  |  |
|                                         | Road Slope (%)        | N/A   | N/A  | Clear Space?                | N/A  |  |  |
|                                         | Road X Slope (%)      | N/A   | N/A  | Clear Space to XWalk (in)   | N/A  |  |  |
| N/A                                     | Any Obstructions?     | N/A   | N/A  | Storm Grate/Utility Hazard? | N/A  |  |  |
|                                         | Obstruction Type      |       |      | Storm Grate/Utility Type    |      |  |  |
|                                         |                       | N/A   |      |                             | N/A  |  |  |
|                                         |                       |       | Yes  | Surface Condition? (G/P)    | Good |  |  |
|                                         |                       |       |      |                             |      |  |  |