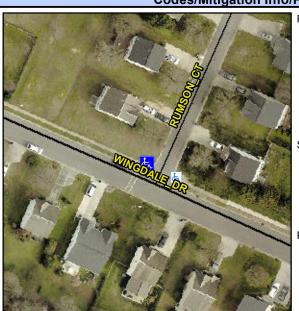

## **Access Compliance Report Public Rights-of-Way** (Curb Ramps)

Intersection ID: 6835 Main Street: RUMSON\_CT Cross Street: WINGDALE\_DR Location: N **Overall Compliance: No** ADA ID: CF5DC65155A9 Ramp Type: Perp Initial Pass/Fail: Fail **Severity Score:** 8.75