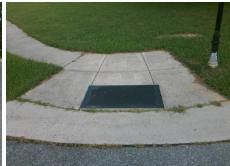

Total Cost: 1850.00

| Field Measurements/Component Compliance |                       |       |      |                             |      |  |  |
|-----------------------------------------|-----------------------|-------|------|-----------------------------|------|--|--|
| Comp                                    | liance Description    | Data  | Comp | liance Description          | Data |  |  |
| N/A                                     | Ramp Length (in)      | 49.0  | Yes  | Ramp Slope (%)              | 6.1  |  |  |
| No                                      | Ramp Width (in)       | 41.0  | Yes  | Ramp XSlope (%)             | 1.7  |  |  |
| N/A                                     | Flare Type LT         | N/A   | N/A  | Flare Type RT               | N/A  |  |  |
| N/A                                     | Flare Slope LT (%)    | N/A   | N/A  | Flare Slope RT (%)          | N/A  |  |  |
| N/A                                     | Flare Traversable LT? | N/A   | N/A  | Flare Traversable RT?       | N/A  |  |  |
| N/A                                     | Landing Length (in)   | N/A   | N/A  | DWS Provided?               | N/A  |  |  |
| N/A                                     | Landing Width (in)    | N/A   | N/A  | DWS Contrast?               | N/A  |  |  |
| N/A                                     | Landing Slope (%)     | N/A   | N/A  | DWS Length (in)             | N/A  |  |  |
| N/A                                     | Landing X Slope (%)   | N/A   | N/A  | DWS Full Width?             | N/A  |  |  |
| N/A                                     | Landing Curb? (Y/N)   | N/A   | N/A  | DWS Offset (in)             | N/A  |  |  |
| N/A                                     | Shared Landing?       | N/A   |      |                             |      |  |  |
| N/A                                     | Gutter Ponding?       | N/A   | N/A  | Gutter Slope (%)            | N/A  |  |  |
| N/A                                     | Gutter Lip Ht (in)    | N/A   | N/A  | Gutter X Slope (%)          | N/A  |  |  |
| N/A                                     | Painted X Walk1?      | No    | N/A  | Painted X Walk2?            | N/A  |  |  |
|                                         | X Walk 1 Direction    | To SE |      | X Walk 2 Direction          | N/A  |  |  |
| N/A                                     | X Walk 1 Width (in)   | N/A   | N/A  | X Walk 2 Width (in)         | N/A  |  |  |
|                                         | X Walk 1 Slope (%)    | 2.0   |      | X Walk 2 Slope (%)          | N/A  |  |  |
|                                         | X Walk 1 X Slope (%)  | 2.1   |      | X Walk 2 X Slope (%)        | N/A  |  |  |
| N/A                                     | Ramp inside XWalk1?   | N/A   | N/A  | Ramp inside XWalk2?         | N/A  |  |  |
|                                         | Road Slope (%)        | N/A   | N/A  | Clear Space?                | N/A  |  |  |
|                                         | Road X Slope (%)      | N/A   | N/A  | Clear Space to XWalk (in)   | N/A  |  |  |
| N/A                                     | Any Obstructions?     | N/A   | N/A  | Storm Grate/Utility Hazard? | N/A  |  |  |
|                                         | Obstruction Type      |       |      | Storm Grate/Utility Type    |      |  |  |
|                                         |                       | N/A   |      |                             | N/A  |  |  |
|                                         |                       |       | Yes  | Surface Condition? (G/P)    | Good |  |  |
|                                         |                       |       |      |                             |      |  |  |