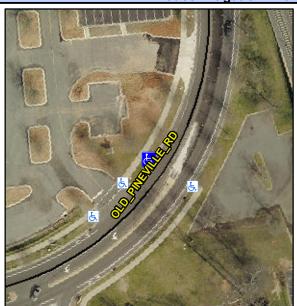

## **Access Compliance Report Public Rights-of-Way** (Curb Ramps)

Intersection ID: 10033483 Main Street: OLD\_PINEVILLE\_RD Cross Street: N/A Location: NW **Overall Compliance: No** ADA ID: CF6C33835B9B Ramp Type: Perp Initial Pass/Fail: Fail **Severity Score:** 12.5

**Codes/Mitigation Info/Possible Solution** 

Street 1 Name **OLD PINEVILLE RD** Stop Condition-Street 2 None Street 2 Name N/A Stop Condition-Street 1 N/A

| Possible Solutions:           | C  |
|-------------------------------|----|
| Remove & Replace Entire Ramp. | N/ |
|                               | Ye |
|                               | N/ |
|                               | N/ |
|                               | N/ |
|                               | N/ |
| Surveyor Notes:               | N/ |
| N/A                           | N/ |
|                               | N/ |
|                               | N/ |
|                               | N/ |
| PROW/ADA:                     | N/ |
| Not Found, R304.5.3           | N/ |
| ,                             | N/ |
|                               | N/ |
|                               |    |