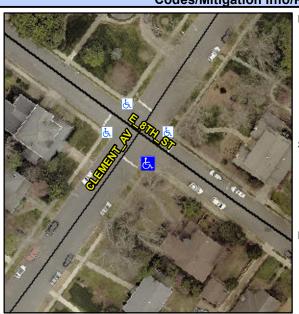

## Access Compliance Report Public Rights-of-Way (Curb Ramps)

Intersection ID: 13793 Main Street: CLEMENT\_AV Cross Street: E\_8TH\_ST Location: S

ADA ID: CF6D0AE4CE81 Ramp Type: PerpDiag Initial Pass/Fail: Fail Overall Compliance: No Severity Score: 22.5

## Field Measurements/Component Compliance

Street 1 Name
Stop Condition-Street 2
Street 2 Name
Stop Condition-Street 1

E 8TH ST StopSign CLEMENT AV StopSign Possible Solutions:

Remove & Replace Curb Ramp With Two New Directional Ramps or Equivalent.