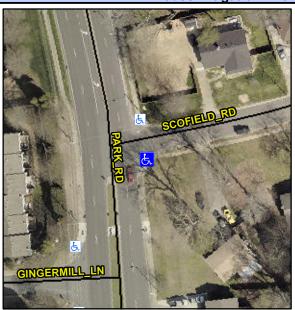

5.4

1.0

N/A

N/A

N/A

N/A

N/A

Intersection ID: 19698 Main Street: PARK RD **Cross Street: SCOFIELD RD** Location: SE **Overall Compliance: No** ADA ID: CF754EE63121 Ramp Type: PerpDiag Initial Pass/Fail: Fail Severity Score: 26.25

N/A

Street 1 Name **SCOFIELD RD** Stop Condition-Street 2 StopSign **PARK RD** Street 2 Name Stop Condition-Street 1 None Possible Solutions: Remove & Replace Curb Ramp With Two New Directional Ramps or Equivalent. Surveyor Notes: N/A PROW/ADA: Not Found, R304.2.2, R304.5.3