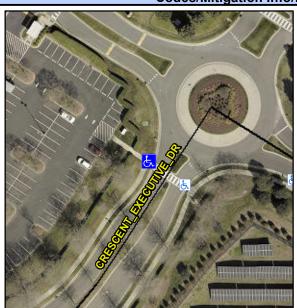

## Access Compliance Report Public Rights-of-Way (Curb Ramps)

N/A

N/A

N/A

Good 7.0

Intersection ID: 30452 Main Street: CRESCENT\_EXECUTIVE\_DR Cross Street: GREEN\_RIDGE\_DR Location: SW

ADA ID: CF75CB221E36 Ramp Type: Combination2 Initial Pass/Fail: Fail Overall Compliance: No Severity Score: 13.75