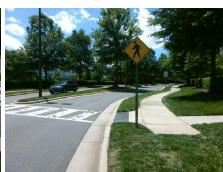

## Access Compliance Report Public Rights-of-Way (Curb Ramps)

N/A

N/A

N/A

Good 7.0

Intersection ID: 30452 Main Street: CRESCENT\_EXECUTIVE\_DR Cross Street: GREEN\_RIDGE\_DR Location: SW

ADA ID: CF75CB221E36 Ramp Type: Combination2 Initial Pass/Fail: Fail Overall Compliance: No Severity Score: 13.75