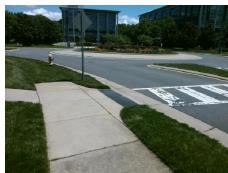

## Access Compliance Report Public Rights-of-Way (Curb Ramps)

N/A

N/A

N/A

Good 7.0

Intersection ID: 30452 Main Street: CRESCENT\_EXECUTIVE\_DR Cross Street: GREEN\_RIDGE\_DR Location: SW

ADA ID: CF75CB221E36 Ramp Type: Combination2 Initial Pass/Fail: Fail Overall Compliance: No Severity Score: 13.75