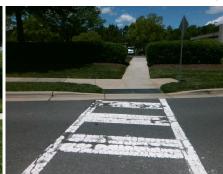

## Access Compliance Report Public Rights-of-Way (Curb Ramps)

N/A

N/A

N/A

Good 7.0

Intersection ID: 30452 Main Street: CRESCENT\_EXECUTIVE\_DR Cross Street: GREEN\_RIDGE\_DR Location: SW

ADA ID: CF75CB221E36 Ramp Type: Combination2 Initial Pass/Fail: Fail Overall Compliance: No Severity Score: 13.75