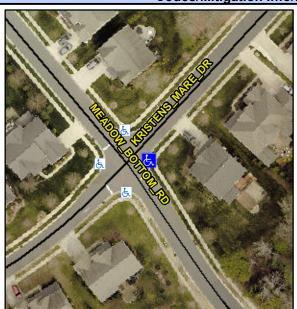

## Access Compliance Report Public Rights-of-Way (Curb Ramps)

Data

6.2

3.4

Good

Intersection ID: 52550 Main Street: MEADOW\_BOTTOM\_RD Cross Street: KRISTENS\_MARE\_DR Location: E

ADA ID: CF79997F46EB Ramp Type: PerpDiag Initial Pass/Fail: Fail Overall Compliance: No Severity Score: 1.25

48.0

Street 1 Name KRISTENS MA
Stop Condition-Street 2 Ste
Street 2 Name MEADOW BOTTO
Stop Condition-Street 1 Ste

Remove & Replace Curb Ramp With Two New Directional Ramps or Equivalent.

Surveyor Notes:

Possible Solutions: