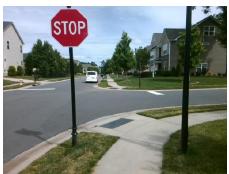

48.0

Street 1 Name KRISTENS MA
Stop Condition-Street 2 Ste
Street 2 Name MEADOW BOTTO
Stop Condition-Street 1 Ste

Remove & Replace Curb Ramp With Two New Directional Ramps or Equivalent.

Surveyor Notes:

Possible Solutions: