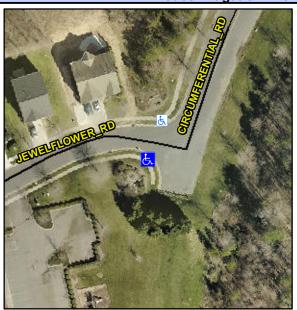

## **Access Compliance Report Public Rights-of-Way** (Curb Ramps)

Intersection ID: 46692 Main Street: CIRCUMFERENTIAL RD **Cross Street: JEWELFLOWER RD** Location: SW **ADA ID: CF7AA4ABADBC** Ramp Type: PerpDiag Initial Pass/Fail: Fail **Overall Compliance: No Severity Score:** 10

**Codes/Mitigation Info/Possible Solution** 

Street 1 Name Stop Condition-Street 2 Street 2 Name Stop Condition-Street 1 CIRCUMFERENTIAL RD None JEWELFLOWER RD None Possible Solutions: Remove & Replace Curb Ramp With Two New Directional Ramps or Equivalent. Surveyor Notes: N/A PROW/ADA: Not Found, R304.5.1, R304.5.3