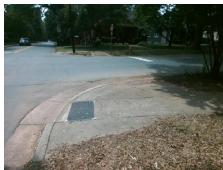

## Field Measurements/Component Compliance

N LAUREL AV Street 1 Name Stop Condition-Street 1 Street 2 Name

Remove & Replace Curb Ramp With **Two New Directional Ramps or** Equivalent.

Surveyor Notes:

N/A

PROW/ADA:

R304.5.3

StopSign N/A Stop Condition-Street 2 N/A

> Total Cost: 3200.00

| Compliance Description Data |                       | Data  |     | liance Description          | Data |
|-----------------------------|-----------------------|-------|-----|-----------------------------|------|
| N/A                         | Ramp Length (in)      | 116.0 | Yes | BlendTrans Slope (%)        | 4.8  |
| Yes                         | Ramp Width (in)       | 48.0  | No  | BlendTrans XSlope (%)       | 2.3  |
| N/A                         | Flare Type LT         | N/A   | N/A | Flare Type RT               | N/A  |
| N/A                         | Flare Slope LT (%)    | N/A   | N/A | Flare Slope RT (%)          | N/A  |
| N/A                         | Flare Traversable LT? | N/A   | N/A | Flare Traversable RT?       | N/A  |
| N/A                         | Landing Length (in)   | N/A   | N/A | DWS Provided?               | N/A  |
| N/A                         | Landing Width (in)    | N/A   | N/A | DWS Contrast?               | N/A  |
| N/A                         | Landing Slope (%)     | N/A   | N/A | DWS Length (in)             | N/A  |
| N/A                         | Landing X Slope (%)   | N/A   | N/A | DWS Full Width?             | N/A  |
| N/A                         | Landing Curb? (Y/N)   | N/A   | N/A | DWS Offset (in)             | N/A  |
| N/A                         | Shared Landing?       | N/A   |     |                             |      |
| N/A                         | Gutter Ponding?       | N/A   | N/A | Gutter Slope (%)            | N/A  |
| N/A                         | Gutter Lip Ht (in)    | N/A   | N/A | Gutter X Slope (%)          | N/A  |
| N/A                         | Painted X Walk1?      | No    | N/A | Painted X Walk2?            | N/A  |
|                             | X Walk 1 Direction    | To SE |     | X Walk 2 Direction          | N/A  |
|                             | X Walk 1 Width (in)   | N/A   |     | X Walk 2 Width (in)         | N/A  |
|                             | X Walk 1 Slope (%)    | 0.2   |     | X Walk 2 Slope (%)          | N/A  |
|                             | X Walk 1 X Slope (%)  | 0.1   |     | X Walk 2 X Slope (%)        | N/A  |
| N/A                         | Ramp inside XWalk1?   | N/A   | N/A | Ramp inside XWalk2?         | N/A  |
|                             | Road Slope (%)        | 0.1   |     | Clear Space?                | N/A  |
|                             | Road X Slope (%)      | 0.2   | N/A | Clear Space to XWalk (in)   | N/A  |
| N/A                         | Any Obstructions?     | N/A   | N/A | Storm Grate/Utility Hazard? | N/A  |
|                             | Obstruction Type      |       | l   | Storm Grate/Utility Type    |      |
|                             |                       | N/A   |     |                             | N/A  |
|                             |                       |       | Yes | Surface Condition? (G/P)    | Good |
|                             | **                    |       | N/A | Curb Slope (%)              | 5.0  |