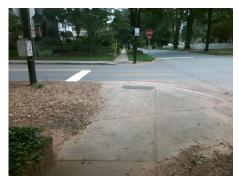

## Field Measurements/Component Compliance

N LAUREL AV Street 1 Name Stop Condition-Street 1 Street 2 Name

Remove & Replace Curb Ramp With **Two New Directional Ramps or** Equivalent.

Surveyor Notes:

N/A

PROW/ADA:

R304.5.3

StopSign N/A Stop Condition-Street 2 N/A

> Total Cost: 3200.00

| Compliance Description Data |                       | Data  |     | liance Description          | Data |
|-----------------------------|-----------------------|-------|-----|-----------------------------|------|
| N/A                         | Ramp Length (in)      | 116.0 | Yes | BlendTrans Slope (%)        | 4.8  |
| Yes                         | Ramp Width (in)       | 48.0  | No  | BlendTrans XSlope (%)       | 2.3  |
| N/A                         | Flare Type LT         | N/A   | N/A | Flare Type RT               | N/A  |
| N/A                         | Flare Slope LT (%)    | N/A   | N/A | Flare Slope RT (%)          | N/A  |
| N/A                         | Flare Traversable LT? | N/A   | N/A | Flare Traversable RT?       | N/A  |
| N/A                         | Landing Length (in)   | N/A   | N/A | DWS Provided?               | N/A  |
| N/A                         | Landing Width (in)    | N/A   | N/A | DWS Contrast?               | N/A  |
| N/A                         | Landing Slope (%)     | N/A   | N/A | DWS Length (in)             | N/A  |
| N/A                         | Landing X Slope (%)   | N/A   | N/A | DWS Full Width?             | N/A  |
| N/A                         | Landing Curb? (Y/N)   | N/A   | N/A | DWS Offset (in)             | N/A  |
| N/A                         | Shared Landing?       | N/A   |     |                             |      |
| N/A                         | Gutter Ponding?       | N/A   | N/A | Gutter Slope (%)            | N/A  |
| N/A                         | Gutter Lip Ht (in)    | N/A   | N/A | Gutter X Slope (%)          | N/A  |
| N/A                         | Painted X Walk1?      | No    | N/A | Painted X Walk2?            | N/A  |
|                             | X Walk 1 Direction    | To SE |     | X Walk 2 Direction          | N/A  |
|                             | X Walk 1 Width (in)   | N/A   |     | X Walk 2 Width (in)         | N/A  |
|                             | X Walk 1 Slope (%)    | 0.2   |     | X Walk 2 Slope (%)          | N/A  |
|                             | X Walk 1 X Slope (%)  | 0.1   |     | X Walk 2 X Slope (%)        | N/A  |
| N/A                         | Ramp inside XWalk1?   | N/A   | N/A | Ramp inside XWalk2?         | N/A  |
|                             | Road Slope (%)        | 0.1   |     | Clear Space?                | N/A  |
|                             | Road X Slope (%)      | 0.2   | N/A | Clear Space to XWalk (in)   | N/A  |
| N/A                         | Any Obstructions?     | N/A   | N/A | Storm Grate/Utility Hazard? | N/A  |
|                             | Obstruction Type      |       | l   | Storm Grate/Utility Type    |      |
|                             |                       | N/A   |     |                             | N/A  |
|                             |                       |       | Yes | Surface Condition? (G/P)    | Good |
|                             | **                    |       | N/A | Curb Slope (%)              | 5.0  |