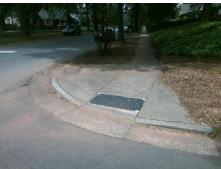

## Field Measurements/Component Compliance

N LAUREL AV Street 1 Name Stop Condition-Street 1 Street 2 Name

Remove & Replace Curb Ramp With **Two New Directional Ramps or** Equivalent.

Surveyor Notes:

N/A

PROW/ADA:

R304.5.3

StopSign N/A Stop Condition-Street 2 N/A

> Total Cost: 3200.00

| Compliance Description Data |                       | Data  |     | liance Description          | Data |
|-----------------------------|-----------------------|-------|-----|-----------------------------|------|
| N/A                         | Ramp Length (in)      | 116.0 | Yes | BlendTrans Slope (%)        | 4.8  |
| Yes                         | Ramp Width (in)       | 48.0  | No  | BlendTrans XSlope (%)       | 2.3  |
| N/A                         | Flare Type LT         | N/A   | N/A | Flare Type RT               | N/A  |
| N/A                         | Flare Slope LT (%)    | N/A   | N/A | Flare Slope RT (%)          | N/A  |
| N/A                         | Flare Traversable LT? | N/A   | N/A | Flare Traversable RT?       | N/A  |
| N/A                         | Landing Length (in)   | N/A   | N/A | DWS Provided?               | N/A  |
| N/A                         | Landing Width (in)    | N/A   | N/A | DWS Contrast?               | N/A  |
| N/A                         | Landing Slope (%)     | N/A   | N/A | DWS Length (in)             | N/A  |
| N/A                         | Landing X Slope (%)   | N/A   | N/A | DWS Full Width?             | N/A  |
| N/A                         | Landing Curb? (Y/N)   | N/A   | N/A | DWS Offset (in)             | N/A  |
| N/A                         | Shared Landing?       | N/A   |     |                             |      |
| N/A                         | Gutter Ponding?       | N/A   | N/A | Gutter Slope (%)            | N/A  |
| N/A                         | Gutter Lip Ht (in)    | N/A   | N/A | Gutter X Slope (%)          | N/A  |
| N/A                         | Painted X Walk1?      | No    | N/A | Painted X Walk2?            | N/A  |
|                             | X Walk 1 Direction    | To SE |     | X Walk 2 Direction          | N/A  |
|                             | X Walk 1 Width (in)   | N/A   |     | X Walk 2 Width (in)         | N/A  |
|                             | X Walk 1 Slope (%)    | 0.2   |     | X Walk 2 Slope (%)          | N/A  |
|                             | X Walk 1 X Slope (%)  | 0.1   |     | X Walk 2 X Slope (%)        | N/A  |
| N/A                         | Ramp inside XWalk1?   | N/A   | N/A | Ramp inside XWalk2?         | N/A  |
|                             | Road Slope (%)        | 0.1   |     | Clear Space?                | N/A  |
|                             | Road X Slope (%)      | 0.2   | N/A | Clear Space to XWalk (in)   | N/A  |
| N/A                         | Any Obstructions?     | N/A   | N/A | Storm Grate/Utility Hazard? | N/A  |
|                             | Obstruction Type      |       | l   | Storm Grate/Utility Type    |      |
|                             |                       | N/A   |     |                             | N/A  |
|                             |                       |       | Yes | Surface Condition? (G/P)    | Good |
|                             | **                    |       | N/A | Curb Slope (%)              | 5.0  |