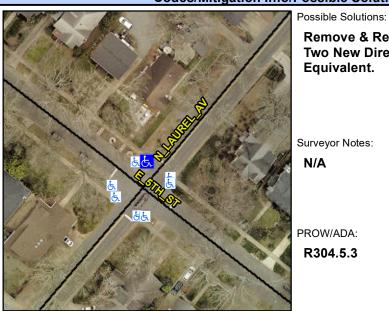

## **Access Compliance Report Public Rights-of-Way** (Curb Ramps)

Intersection ID: 14530 Main Street: E 5TH ST **Cross Street: N LAUREL AV** Location: NE ADA ID: CF7DC3CC1C13 Ramp Type: BlendTrans2 Initial Pass/Fail: Fail **Overall Compliance: No Severity Score:** 1.25

**Codes/Mitigation Info/Possible Solution** 

## Field Measurements/Component Compliance

N LAUREL AV Street 1 Name Stop Condition-Street 1 Street 2 Name

Remove & Replace Curb Ramp With **Two New Directional Ramps or** Equivalent.

Surveyor Notes:

N/A

PROW/ADA:

R304.5.3

StopSign N/A Stop Condition-Street 2 N/A

> Total Cost: 3200.00

| Compliance Description Data |                       | Data  |     | liance Description          | Data |
|-----------------------------|-----------------------|-------|-----|-----------------------------|------|
| N/A                         | Ramp Length (in)      | 116.0 | Yes | BlendTrans Slope (%)        | 4.8  |
| Yes                         | Ramp Width (in)       | 48.0  | No  | BlendTrans XSlope (%)       | 2.3  |
| N/A                         | Flare Type LT         | N/A   | N/A | Flare Type RT               | N/A  |
| N/A                         | Flare Slope LT (%)    | N/A   | N/A | Flare Slope RT (%)          | N/A  |
| N/A                         | Flare Traversable LT? | N/A   | N/A | Flare Traversable RT?       | N/A  |
| N/A                         | Landing Length (in)   | N/A   | N/A | DWS Provided?               | N/A  |
| N/A                         | Landing Width (in)    | N/A   | N/A | DWS Contrast?               | N/A  |
| N/A                         | Landing Slope (%)     | N/A   | N/A | DWS Length (in)             | N/A  |
| N/A                         | Landing X Slope (%)   | N/A   | N/A | DWS Full Width?             | N/A  |
| N/A                         | Landing Curb? (Y/N)   | N/A   | N/A | DWS Offset (in)             | N/A  |
| N/A                         | Shared Landing?       | N/A   |     |                             |      |
| N/A                         | Gutter Ponding?       | N/A   | N/A | Gutter Slope (%)            | N/A  |
| N/A                         | Gutter Lip Ht (in)    | N/A   | N/A | Gutter X Slope (%)          | N/A  |
| N/A                         | Painted X Walk1?      | No    | N/A | Painted X Walk2?            | N/A  |
|                             | X Walk 1 Direction    | To SE |     | X Walk 2 Direction          | N/A  |
|                             | X Walk 1 Width (in)   | N/A   |     | X Walk 2 Width (in)         | N/A  |
|                             | X Walk 1 Slope (%)    | 0.2   |     | X Walk 2 Slope (%)          | N/A  |
|                             | X Walk 1 X Slope (%)  | 0.1   |     | X Walk 2 X Slope (%)        | N/A  |
| N/A                         | Ramp inside XWalk1?   | N/A   | N/A | Ramp inside XWalk2?         | N/A  |
|                             | Road Slope (%)        | 0.1   |     | Clear Space?                | N/A  |
|                             | Road X Slope (%)      | 0.2   | N/A | Clear Space to XWalk (in)   | N/A  |
| N/A                         | Any Obstructions?     | N/A   | N/A | Storm Grate/Utility Hazard? | N/A  |
|                             | Obstruction Type      |       | l   | Storm Grate/Utility Type    |      |
|                             |                       | N/A   |     |                             | N/A  |
|                             |                       |       | Yes | Surface Condition? (G/P)    | Good |
|                             | **                    |       | N/A | Curb Slope (%)              | 5.0  |