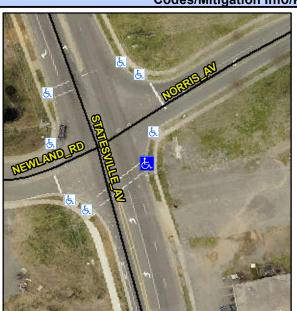

Good

Intersection ID: 8938 Main Street: NORRIS AV **Cross Street: NEWLAND RD** Location: SE Initial Pass/Fail: Pass **Overall Compliance: No** 0 ADA ID: CF8292F3366A Ramp Type: Perp **Severity Score:** 

**Obstruction Type** 

Flare Traversable LT?

STATESVILLE AV Street 1 Name Stop Condition-Street 2 None N/A Street 2 Name Stop Condition-Street 1 N/A

| <u>ار</u>        | POSSIBLE SOLUTION             |        | rieia ivie           |
|------------------|-------------------------------|--------|----------------------|
| 200              | Possible Solutions:           | Compli | ance Description     |
| -                | Remove & Replace Entire Ramp. | N/A    | Ramp Length (in)     |
| 1                | •                             | Yes    | Ramp Width (in)      |
| ý                |                               | N/A    | Flare Type LT        |
| í                |                               | N/A    | Flare Slope LT (%)   |
| Sea and          |                               | N/A    | Flare Traversable LT |
| 200              |                               | Yes    | Landing Length (in)  |
| Service Services | Surveyor Notes:               | No     | Landing Width (in)   |
|                  | N/A                           | Yes    | Landing Slope (%)    |
| School or        |                               | Yes    | Landing X Slope (%   |
| ì                |                               | N/A    | Landing Curb? (Y/N   |
| 9                |                               | N/A    | Shared Landing?      |
| 1                | PROW/ADA:                     | Yes    | Gutter Ponding?      |
| 1                | Not Found, R304.2.1           | Yes    | Gutter Lip Ht (in)   |
|                  |                               | N/A    | Painted X Walk1?     |
|                  |                               |        | X Walk 1 Direction   |
| į,               |                               | N/A    | X Walk 1 Width (in)  |
|                  |                               |        | X Walk 1 Slope (%)   |
|                  |                               |        | X Walk 1 X Slope (%  |
|                  |                               | Yes    | Ramp inside XWalk    |
|                  |                               |        | Road Slope (%)       |