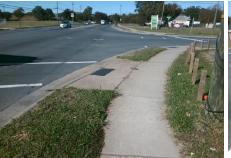

Good

Intersection ID: 8938 Main Street: NORRIS AV **Cross Street: NEWLAND RD** Location: SE Initial Pass/Fail: Pass **Overall Compliance: No** 0 ADA ID: CF8292F3366A Ramp Type: Perp **Severity Score:** 

**Obstruction Type** 

Flare Traversable LT?

STATESVILLE AV Street 1 Name Stop Condition-Street 2 None N/A Street 2 Name Stop Condition-Street 1 N/A

| <u>ار</u>        | POSSIBLE SOLUTION             |        | rieia ivie           |
|------------------|-------------------------------|--------|----------------------|
| 200              | Possible Solutions:           | Compli | ance Description     |
| -                | Remove & Replace Entire Ramp. | N/A    | Ramp Length (in)     |
| 1                | •                             | Yes    | Ramp Width (in)      |
| ý                |                               | N/A    | Flare Type LT        |
| í                |                               | N/A    | Flare Slope LT (%)   |
| Sea and          |                               | N/A    | Flare Traversable LT |
| 200              |                               | Yes    | Landing Length (in)  |
| Service Services | Surveyor Notes:               | No     | Landing Width (in)   |
|                  | N/A                           | Yes    | Landing Slope (%)    |
| School or        |                               | Yes    | Landing X Slope (%   |
| ì                |                               | N/A    | Landing Curb? (Y/N   |
| 9                |                               | N/A    | Shared Landing?      |
| 1                | PROW/ADA:                     | Yes    | Gutter Ponding?      |
| 1                | Not Found, R304.2.1           | Yes    | Gutter Lip Ht (in)   |
|                  |                               | N/A    | Painted X Walk1?     |
|                  |                               |        | X Walk 1 Direction   |
| į,               |                               | N/A    | X Walk 1 Width (in)  |
|                  |                               |        | X Walk 1 Slope (%)   |
|                  |                               |        | X Walk 1 X Slope (%  |
|                  |                               | Yes    | Ramp inside XWalk    |
|                  |                               |        | Road Slope (%)       |