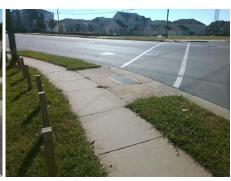

Good

Intersection ID: 8938 Main Street: NORRIS AV **Cross Street: NEWLAND RD** Location: SE Initial Pass/Fail: Pass **Overall Compliance: No** 0 ADA ID: CF8292F3366A Ramp Type: Perp **Severity Score:** 

**Obstruction Type** 

Flare Traversable LT?

STATESVILLE AV Street 1 Name Stop Condition-Street 2 None N/A Street 2 Name Stop Condition-Street 1 N/A

| <u>ار</u>        | POSSIBLE SOLUTION             |        | rieia ivie           |
|------------------|-------------------------------|--------|----------------------|
| 200              | Possible Solutions:           | Compli | ance Description     |
| -                | Remove & Replace Entire Ramp. | N/A    | Ramp Length (in)     |
| 1                | •                             | Yes    | Ramp Width (in)      |
| ý                |                               | N/A    | Flare Type LT        |
| í                |                               | N/A    | Flare Slope LT (%)   |
| Sea and          |                               | N/A    | Flare Traversable LT |
| 200              |                               | Yes    | Landing Length (in)  |
| Service Services | Surveyor Notes:               | No     | Landing Width (in)   |
|                  | N/A                           | Yes    | Landing Slope (%)    |
| School or        |                               | Yes    | Landing X Slope (%   |
| ì                |                               | N/A    | Landing Curb? (Y/N   |
| 9                |                               | N/A    | Shared Landing?      |
| 1                | PROW/ADA:                     | Yes    | Gutter Ponding?      |
| 1                | Not Found, R304.2.1           | Yes    | Gutter Lip Ht (in)   |
|                  |                               | N/A    | Painted X Walk1?     |
|                  |                               |        | X Walk 1 Direction   |
| į,               |                               | N/A    | X Walk 1 Width (in)  |
|                  |                               |        | X Walk 1 Slope (%)   |
|                  |                               |        | X Walk 1 X Slope (%  |
|                  |                               | Yes    | Ramp inside XWalk    |
|                  |                               |        | Road Slope (%)       |