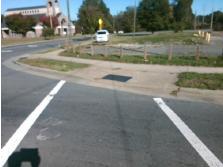

Good

Intersection ID: 8938 Main Street: NORRIS AV **Cross Street: NEWLAND RD** Location: SE Initial Pass/Fail: Pass **Overall Compliance: No** 0 ADA ID: CF8292F3366A Ramp Type: Perp **Severity Score:** 

**Obstruction Type** 

Flare Traversable LT?

STATESVILLE AV Street 1 Name Stop Condition-Street 2 None N/A Street 2 Name Stop Condition-Street 1 N/A

| <u>ار</u>        | POSSIBLE SOLUTION             |        | rieia ivie           |
|------------------|-------------------------------|--------|----------------------|
| 200              | Possible Solutions:           | Compli | ance Description     |
| -                | Remove & Replace Entire Ramp. | N/A    | Ramp Length (in)     |
| 1                | •                             | Yes    | Ramp Width (in)      |
| ý                |                               | N/A    | Flare Type LT        |
| í                |                               | N/A    | Flare Slope LT (%)   |
| Sea and          |                               | N/A    | Flare Traversable LT |
| 200              |                               | Yes    | Landing Length (in)  |
| Service Services | Surveyor Notes:               | No     | Landing Width (in)   |
|                  | N/A                           | Yes    | Landing Slope (%)    |
| School or        |                               | Yes    | Landing X Slope (%   |
| ì                |                               | N/A    | Landing Curb? (Y/N   |
| 9                |                               | N/A    | Shared Landing?      |
| 1                | PROW/ADA:                     | Yes    | Gutter Ponding?      |
| 1                | Not Found, R304.2.1           | Yes    | Gutter Lip Ht (in)   |
|                  |                               | N/A    | Painted X Walk1?     |
|                  |                               |        | X Walk 1 Direction   |
| į,               |                               | N/A    | X Walk 1 Width (in)  |
|                  |                               |        | X Walk 1 Slope (%)   |
|                  |                               |        | X Walk 1 X Slope (%  |
|                  |                               | Yes    | Ramp inside XWalk    |
|                  |                               |        | Road Slope (%)       |