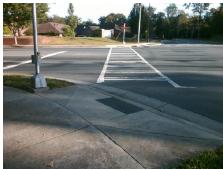

Surveyor Notes:

N/A

PROW/ADA:

Not Found, R304.5.1, R304.2.2

Total Cost: \$ 3200.00

| Field Measurements/Component Compnance |                        |                                    |       |                        |                             |       |
|----------------------------------------|------------------------|------------------------------------|-------|------------------------|-----------------------------|-------|
|                                        | Compliance Description |                                    | Data  | Compliance Description |                             | Data  |
|                                        | N/A                    | Ramp Length (in)                   | 60.0  | No                     | Ramp Slope (%)              | 9.5   |
|                                        | No                     | Ramp Width (in)                    | 46.0  | Yes                    | Ramp XSlope (%)             | 3.8   |
|                                        | N/A                    | Flare Type LT                      | N/A   | N/A                    | Flare Type RT               | N/A   |
|                                        | N/A                    | Flare Slope LT (%)                 | N/A   | N/A                    | Flare Slope RT (%)          | N/A   |
|                                        | N/A                    | Flare Traversable LT?              | N/A   | N/A                    | Flare Traversable RT?       | N/A   |
|                                        | N/A                    | Landing Length (in)                | N/A   | N/A                    | DWS Provided?               | N/A   |
|                                        | N/A                    | Landing Width (in)                 | N/A   | N/A                    | DWS Contrast?               | N/A   |
|                                        | N/A                    | Landing Slope (%)                  | N/A   | N/A                    | DWS Length (in)             | N/A   |
|                                        | N/A                    | Landing X Slope (%)                | N/A   | N/A                    | DWS Full Width?             | N/A   |
|                                        | N/A                    | Landing Curb? (Y/N)                | N/A   | N/A                    | DWS Offset (in)             | N/A   |
|                                        | N/A                    | Shared Landing?                    | N/A   |                        |                             |       |
|                                        | N/A                    | Gutter Ponding?                    | N/A   | N/A                    | Gutter Slope (%)            | N/A   |
|                                        | N/A                    | Gutter Lip Ht (in)                 | N/A   | N/A                    | Gutter X Slope (%)          | N/A   |
|                                        | N/A                    | Painted X Walk1?                   | Yes   | N/A                    | Painted X Walk2?            | Yes   |
|                                        |                        | X Walk 1 Direction                 | To SE |                        | X Walk 2 Direction          | To N  |
|                                        | N/A                    | X Walk 1 Width (in)                | 119.0 | N/A                    | X Walk 2 Width (in)         | 100.0 |
|                                        |                        | X Walk 1 Slope (%)                 | 1.3   |                        | X Walk 2 Slope (%)          | 4.7   |
|                                        |                        | X Walk 1 X Slope (%)               | 3.4   |                        | X Walk 2 X Slope (%)        | 3.2   |
|                                        | N/A                    | Ramp inside XWalk1?                | Yes   | N/A                    | Ramp inside XWalk2?         | Yes   |
|                                        |                        | Road Slope (%)                     | 4.2   | N/A                    | Clear Space?                | N/A   |
|                                        |                        | Road X Slope (%)                   | 0.6   | N/A                    | Clear Space to XWalk (in)   | N/A   |
|                                        | N/A                    | Any Obstructions?                  | N/A   | N/A                    | Storm Grate/Utility Hazard? | N/A   |
|                                        |                        | Obstruction Type                   |       |                        | Storm Grate/Utility Type    |       |
|                                        |                        |                                    | N/A   |                        |                             | N/A   |
|                                        |                        |                                    |       | Yes                    | Surface Condition? (G/P)    | Good  |
|                                        |                        | ADDRESS INTERIOR AND A DESCRIPTION |       |                        |                             |       |