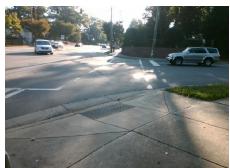

Surveyor Notes:

N/A

PROW/ADA:

Not Found, R304.5.1, R304.2.2

Total Cost: \$ 3200.00

| Field Measurements/Component Compnance |                        |                                    |       |                        |                             |       |
|----------------------------------------|------------------------|------------------------------------|-------|------------------------|-----------------------------|-------|
|                                        | Compliance Description |                                    | Data  | Compliance Description |                             | Data  |
|                                        | N/A                    | Ramp Length (in)                   | 60.0  | No                     | Ramp Slope (%)              | 9.5   |
|                                        | No                     | Ramp Width (in)                    | 46.0  | Yes                    | Ramp XSlope (%)             | 3.8   |
|                                        | N/A                    | Flare Type LT                      | N/A   | N/A                    | Flare Type RT               | N/A   |
|                                        | N/A                    | Flare Slope LT (%)                 | N/A   | N/A                    | Flare Slope RT (%)          | N/A   |
|                                        | N/A                    | Flare Traversable LT?              | N/A   | N/A                    | Flare Traversable RT?       | N/A   |
|                                        | N/A                    | Landing Length (in)                | N/A   | N/A                    | DWS Provided?               | N/A   |
|                                        | N/A                    | Landing Width (in)                 | N/A   | N/A                    | DWS Contrast?               | N/A   |
|                                        | N/A                    | Landing Slope (%)                  | N/A   | N/A                    | DWS Length (in)             | N/A   |
|                                        | N/A                    | Landing X Slope (%)                | N/A   | N/A                    | DWS Full Width?             | N/A   |
|                                        | N/A                    | Landing Curb? (Y/N)                | N/A   | N/A                    | DWS Offset (in)             | N/A   |
|                                        | N/A                    | Shared Landing?                    | N/A   |                        |                             |       |
|                                        | N/A                    | Gutter Ponding?                    | N/A   | N/A                    | Gutter Slope (%)            | N/A   |
|                                        | N/A                    | Gutter Lip Ht (in)                 | N/A   | N/A                    | Gutter X Slope (%)          | N/A   |
|                                        | N/A                    | Painted X Walk1?                   | Yes   | N/A                    | Painted X Walk2?            | Yes   |
|                                        |                        | X Walk 1 Direction                 | To SE |                        | X Walk 2 Direction          | To N  |
|                                        | N/A                    | X Walk 1 Width (in)                | 119.0 | N/A                    | X Walk 2 Width (in)         | 100.0 |
|                                        |                        | X Walk 1 Slope (%)                 | 1.3   |                        | X Walk 2 Slope (%)          | 4.7   |
|                                        |                        | X Walk 1 X Slope (%)               | 3.4   |                        | X Walk 2 X Slope (%)        | 3.2   |
|                                        | N/A                    | Ramp inside XWalk1?                | Yes   | N/A                    | Ramp inside XWalk2?         | Yes   |
|                                        |                        | Road Slope (%)                     | 4.2   | N/A                    | Clear Space?                | N/A   |
|                                        |                        | Road X Slope (%)                   | 0.6   | N/A                    | Clear Space to XWalk (in)   | N/A   |
|                                        | N/A                    | Any Obstructions?                  | N/A   | N/A                    | Storm Grate/Utility Hazard? | N/A   |
|                                        |                        | Obstruction Type                   |       |                        | Storm Grate/Utility Type    |       |
|                                        |                        |                                    | N/A   |                        |                             | N/A   |
|                                        |                        |                                    |       | Yes                    | Surface Condition? (G/P)    | Good  |
|                                        |                        | ADDRESS INTERIOR AND A DESCRIPTION |       |                        |                             |       |