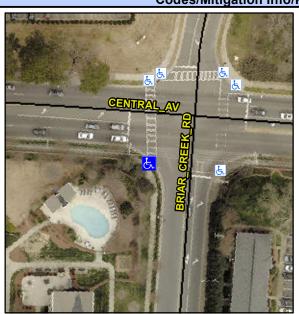

## Access Compliance Report Public Rights-of-Way (Curb Ramps)

Intersection ID: 13639 Main Street: BRIAR\_CREEK\_RD Cross Street: CENTRAL\_AV Location: SW

ADA ID: CF846A4F985D Ramp Type: PerpDiag Initial Pass/Fail: Fail Overall Compliance: No Severity Score: 22.5

## Field Measurements/Component Compliance

Street 1 Name
Stop Condition-Street 2
Street 2 Name
Stop Condition-Street 1

BRIAR CREEK RD Signal CENTRAL AV Signal Possible Solutions:

Remove & Replace Curb Ramp With Two New Directional Ramps or Equivalent.

Surveyor Notes:

N/A

PROW/ADA:

Not Found, R304.5.1, R304.2.2

Total Cost: \$ 3200.00

| Field Measurements/Component Compnance |                        |                                    |       |                        |                             |       |
|----------------------------------------|------------------------|------------------------------------|-------|------------------------|-----------------------------|-------|
|                                        | Compliance Description |                                    | Data  | Compliance Description |                             | Data  |
|                                        | N/A                    | Ramp Length (in)                   | 60.0  | No                     | Ramp Slope (%)              | 9.5   |
|                                        | No                     | Ramp Width (in)                    | 46.0  | Yes                    | Ramp XSlope (%)             | 3.8   |
|                                        | N/A                    | Flare Type LT                      | N/A   | N/A                    | Flare Type RT               | N/A   |
|                                        | N/A                    | Flare Slope LT (%)                 | N/A   | N/A                    | Flare Slope RT (%)          | N/A   |
|                                        | N/A                    | Flare Traversable LT?              | N/A   | N/A                    | Flare Traversable RT?       | N/A   |
|                                        | N/A                    | Landing Length (in)                | N/A   | N/A                    | DWS Provided?               | N/A   |
|                                        | N/A                    | Landing Width (in)                 | N/A   | N/A                    | DWS Contrast?               | N/A   |
|                                        | N/A                    | Landing Slope (%)                  | N/A   | N/A                    | DWS Length (in)             | N/A   |
|                                        | N/A                    | Landing X Slope (%)                | N/A   | N/A                    | DWS Full Width?             | N/A   |
|                                        | N/A                    | Landing Curb? (Y/N)                | N/A   | N/A                    | DWS Offset (in)             | N/A   |
|                                        | N/A                    | Shared Landing?                    | N/A   |                        |                             |       |
|                                        | N/A                    | Gutter Ponding?                    | N/A   | N/A                    | Gutter Slope (%)            | N/A   |
|                                        | N/A                    | Gutter Lip Ht (in)                 | N/A   | N/A                    | Gutter X Slope (%)          | N/A   |
|                                        | N/A                    | Painted X Walk1?                   | Yes   | N/A                    | Painted X Walk2?            | Yes   |
|                                        |                        | X Walk 1 Direction                 | To SE |                        | X Walk 2 Direction          | To N  |
|                                        | N/A                    | X Walk 1 Width (in)                | 119.0 | N/A                    | X Walk 2 Width (in)         | 100.0 |
|                                        |                        | X Walk 1 Slope (%)                 | 1.3   |                        | X Walk 2 Slope (%)          | 4.7   |
|                                        |                        | X Walk 1 X Slope (%)               | 3.4   |                        | X Walk 2 X Slope (%)        | 3.2   |
|                                        | N/A                    | Ramp inside XWalk1?                | Yes   | N/A                    | Ramp inside XWalk2?         | Yes   |
|                                        |                        | Road Slope (%)                     | 4.2   | N/A                    | Clear Space?                | N/A   |
|                                        |                        | Road X Slope (%)                   | 0.6   | N/A                    | Clear Space to XWalk (in)   | N/A   |
|                                        | N/A                    | Any Obstructions?                  | N/A   | N/A                    | Storm Grate/Utility Hazard? | N/A   |
|                                        |                        | Obstruction Type                   |       |                        | Storm Grate/Utility Type    |       |
|                                        |                        |                                    | N/A   |                        |                             | N/A   |
|                                        |                        |                                    |       | Yes                    | Surface Condition? (G/P)    | Good  |
|                                        |                        | ADDRESS INTERIOR AND A DESCRIPTION |       |                        |                             |       |