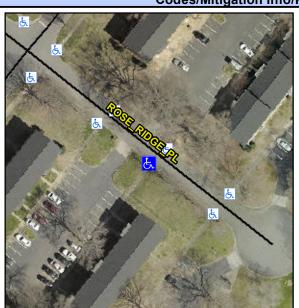

## Access Compliance Report Public Rights-of-Way (Curb Ramps)

Intersection ID: 10036288Main Street:ROSE\_RIDGE\_PLCross Street:N/ALocation:SWADA ID: CF87DCCF3913Ramp Type:PerpInitial Pass/Fail:FailOverall Compliance:NoSeverity Score:25

## Field Measurements/Component Compliance

Street 1 Name ROSE RIDGE PL
Stop Condition-Street 2 None
Street 2 Name N/A
Stop Condition-Street 1 N/A

Possible Solutions:

Remove & Replace Entire Ramp.

Surveyor Notes: