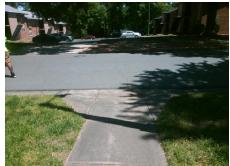

## Field Measurements/Component Compliance

Street 1 Name ROSE RIDGE PL
Stop Condition-Street 2 None
Street 2 Name N/A
Stop Condition-Street 1 N/A

Possible Solutions:

Remove & Replace Entire Ramp.

Surveyor Notes:

N/A

PROW/ADA:

Not Found, R304.2.2

Total Cost: \$ 1850.00

| Field Measurements/Component Compliance |                       |       |                        |                             |      |
|-----------------------------------------|-----------------------|-------|------------------------|-----------------------------|------|
| Compliance Description                  |                       | Data  | Compliance Description |                             | Data |
| N/A                                     | Ramp Length (in)      | 53.0  | No                     | Ramp Slope (%)              | 13.6 |
| Yes                                     | Ramp Width (in)       | 48.0  | Yes                    | Ramp XSlope (%)             | 1.4  |
| N/A                                     | Flare Type LT         | N/A   | N/A                    | Flare Type RT               | N/A  |
| N/A                                     | Flare Slope LT (%)    | N/A   | N/A                    | Flare Slope RT (%)          | N/A  |
| N/A                                     | Flare Traversable LT? | N/A   | N/A                    | Flare Traversable RT?       | N/A  |
| N/A                                     | Landing Length (in)   | N/A   | N/A                    | DWS Provided?               | N/A  |
| N/A                                     | Landing Width (in)    | N/A   | N/A                    | DWS Contrast?               | N/A  |
| N/A                                     | Landing Slope (%)     | N/A   | N/A                    | DWS Length (in)             | N/A  |
| N/A                                     | Landing X Slope (%)   | N/A   | N/A                    | DWS Full Width?             | N/A  |
| N/A                                     | Landing Curb? (Y/N)   | N/A   | N/A                    | DWS Offset (in)             | N/A  |
| N/A                                     | Shared Landing?       | N/A   |                        |                             |      |
| N/A                                     | Gutter Ponding?       | N/A   | N/A                    | Gutter Slope (%)            | N/A  |
| N/A                                     | Gutter Lip Ht (in)    | 2.0   | N/A                    | Gutter X Slope (%)          | N/A  |
| N/A                                     | Painted X Walk1?      | No    | N/A                    | Painted X Walk2?            | N/A  |
|                                         | X Walk 1 Direction    | To NE |                        | X Walk 2 Direction          | N/A  |
| N/A                                     | X Walk 1 Width (in)   | N/A   | N/A                    | X Walk 2 Width (in)         | N/A  |
|                                         | X Walk 1 Slope (%)    | 3.3   |                        | X Walk 2 Slope (%)          | N/A  |
|                                         | X Walk 1 X Slope (%)  | 2.0   |                        | X Walk 2 X Slope (%)        | N/A  |
| N/A                                     | Ramp inside XWalk1?   | N/A   | N/A                    | Ramp inside XWalk2?         | N/A  |
|                                         | Road Slope (%)        | N/A   | N/A                    | Clear Space?                | N/A  |
|                                         | Road X Slope (%)      | N/A   | N/A                    | Clear Space to XWalk (in)   | N/A  |
| N/A                                     | Any Obstructions?     | N/A   | N/A                    | Storm Grate/Utility Hazard? | N/A  |
|                                         | Obstruction Type      |       |                        | Storm Grate/Utility Type    |      |
|                                         |                       | N/A   |                        |                             | N/A  |
|                                         |                       |       | Yes                    | Surface Condition? (G/P)    | Good |