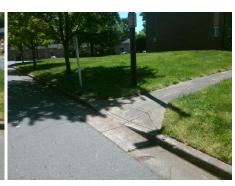

## Field Measurements/Component Compliance

Street 1 Name ROSE RIDGE PL
Stop Condition-Street 2 None
Street 2 Name N/A
Stop Condition-Street 1 N/A

Possible Solutions:

Remove & Replace Entire Ramp.

Surveyor Notes:

N/A

PROW/ADA:

Not Found, R304.2.2

Total Cost: \$ 1850.00

| Field Measurements/Component Compliance |                       |       |                        |                             |      |
|-----------------------------------------|-----------------------|-------|------------------------|-----------------------------|------|
| Compliance Description                  |                       | Data  | Compliance Description |                             | Data |
| N/A                                     | Ramp Length (in)      | 53.0  | No                     | Ramp Slope (%)              | 13.6 |
| Yes                                     | Ramp Width (in)       | 48.0  | Yes                    | Ramp XSlope (%)             | 1.4  |
| N/A                                     | Flare Type LT         | N/A   | N/A                    | Flare Type RT               | N/A  |
| N/A                                     | Flare Slope LT (%)    | N/A   | N/A                    | Flare Slope RT (%)          | N/A  |
| N/A                                     | Flare Traversable LT? | N/A   | N/A                    | Flare Traversable RT?       | N/A  |
| N/A                                     | Landing Length (in)   | N/A   | N/A                    | DWS Provided?               | N/A  |
| N/A                                     | Landing Width (in)    | N/A   | N/A                    | DWS Contrast?               | N/A  |
| N/A                                     | Landing Slope (%)     | N/A   | N/A                    | DWS Length (in)             | N/A  |
| N/A                                     | Landing X Slope (%)   | N/A   | N/A                    | DWS Full Width?             | N/A  |
| N/A                                     | Landing Curb? (Y/N)   | N/A   | N/A                    | DWS Offset (in)             | N/A  |
| N/A                                     | Shared Landing?       | N/A   |                        |                             |      |
| N/A                                     | Gutter Ponding?       | N/A   | N/A                    | Gutter Slope (%)            | N/A  |
| N/A                                     | Gutter Lip Ht (in)    | 2.0   | N/A                    | Gutter X Slope (%)          | N/A  |
| N/A                                     | Painted X Walk1?      | No    | N/A                    | Painted X Walk2?            | N/A  |
|                                         | X Walk 1 Direction    | To NE |                        | X Walk 2 Direction          | N/A  |
| N/A                                     | X Walk 1 Width (in)   | N/A   | N/A                    | X Walk 2 Width (in)         | N/A  |
|                                         | X Walk 1 Slope (%)    | 3.3   |                        | X Walk 2 Slope (%)          | N/A  |
|                                         | X Walk 1 X Slope (%)  | 2.0   |                        | X Walk 2 X Slope (%)        | N/A  |
| N/A                                     | Ramp inside XWalk1?   | N/A   | N/A                    | Ramp inside XWalk2?         | N/A  |
|                                         | Road Slope (%)        | N/A   | N/A                    | Clear Space?                | N/A  |
|                                         | Road X Slope (%)      | N/A   | N/A                    | Clear Space to XWalk (in)   | N/A  |
| N/A                                     | Any Obstructions?     | N/A   | N/A                    | Storm Grate/Utility Hazard? | N/A  |
|                                         | Obstruction Type      |       |                        | Storm Grate/Utility Type    |      |
|                                         |                       | N/A   |                        |                             | N/A  |
|                                         |                       |       | Yes                    | Surface Condition? (G/P)    | Good |