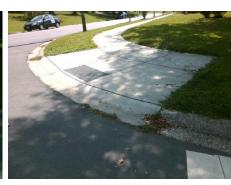

## Field Measurements/Component Compliance

No

Curb Slope (%)

Data Compliance Description

STONEHAVEN DR Street 1 Name Stop Condition-Street 1 StopSign Street 2 Name N/A Stop Condition-Street 2 N/A Remove & Replace Curb Ramp With Two New Directional Ramps or Equivalent.