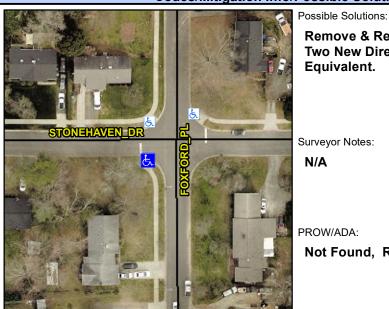

N/A

Good

19.2

Hazard?

Intersection ID: 11388 Main Street: FOXFORD PL **Cross Street: STONEHAVEN DR** Location: SW **ADA ID: CF8BC884446A** Ramp Type: BlendTrans1 Initial Pass/Fail: Fail **Overall Compliance: No** 10 **Severity Score:** 

## Field Measurements/Component Compliance

No

Curb Slope (%)

Data Compliance Description

STONEHAVEN DR Street 1 Name Stop Condition-Street 1 StopSign Street 2 Name N/A Stop Condition-Street 2 N/A Remove & Replace Curb Ramp With Two New Directional Ramps or Equivalent.