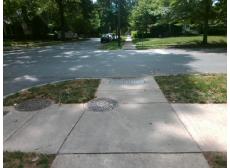

## Field Measurements/Component Compliance

Street 1 Name
DILWORTH RD WEST
Stop Condition-Street 2
StopSign
Street 2 Name
N/A
Stop Condition-Street 1
N/A

Possible Solutions:

Remove & Replace Entire Ramp.

Surveyor Notes:

N/A

PROW/ADA:

R304.5.1, R304.5.3

Total Cost: \$ 1850.00

| Field Measurements/Component Compliance |                       |       |      |                             |      |
|-----------------------------------------|-----------------------|-------|------|-----------------------------|------|
| Compliance Description                  |                       | Data  | Comp | oliance Description         | Data |
| N/A                                     | Ramp Length (in)      | 59.0  | Yes  | Ramp Slope (%)              | 6.5  |
| No                                      | Ramp Width (in)       | 40.0  | No   | Ramp XSlope (%)             | 4.5  |
| N/A                                     | Flare Type LT         | N/A   | N/A  | Flare Type RT               | N/A  |
| N/A                                     | Flare Slope LT (%)    | N/A   | N/A  | Flare Slope RT (%)          | N/A  |
| N/A                                     | Flare Traversable LT? | N/A   | N/A  | Flare Traversable RT?       | N/A  |
| N/A                                     | Landing Length (in)   | N/A   | N/A  | DWS Provided?               | N/A  |
| N/A                                     | Landing Width (in)    | N/A   | N/A  | DWS Contrast?               | N/A  |
| N/A                                     | Landing Slope (%)     | N/A   | N/A  | DWS Length (in)             | N/A  |
| N/A                                     | Landing X Slope (%)   | N/A   | N/A  | DWS Full Width?             | N/A  |
| N/A                                     | Landing Curb? (Y/N)   | N/A   | N/A  | DWS Offset (in)             | N/A  |
| N/A                                     | Shared Landing?       | N/A   |      |                             |      |
| N/A                                     | Gutter Ponding?       | N/A   | N/A  | Gutter Slope (%)            | N/A  |
| N/A                                     | Gutter Lip Ht (in)    | N/A   | N/A  | Gutter X Slope (%)          | N/A  |
| N/A                                     | Painted X Walk1?      | No    | N/A  | Painted X Walk2?            | N/A  |
|                                         | X Walk 1 Direction    | To SE |      | X Walk 2 Direction          | N/A  |
| N/A                                     | X Walk 1 Width (in)   | N/A   | N/A  | X Walk 2 Width (in)         | N/A  |
|                                         | X Walk 1 Slope (%)    | 3.9   |      | X Walk 2 Slope (%)          | N/A  |
|                                         | X Walk 1 X Slope (%)  | 0.7   |      | X Walk 2 X Slope (%)        | N/A  |
| N/A                                     | Ramp inside XWalk1?   | N/A   | N/A  | Ramp inside XWalk2?         | N/A  |
|                                         | Road Slope (%)        | N/A   | N/A  | Clear Space?                | N/A  |
|                                         | Road X Slope (%)      | N/A   | N/A  | Clear Space to XWalk (in)   | N/A  |
| N/A                                     | Any Obstructions?     | N/A   | N/A  | Storm Grate/Utility Hazard? | N/A  |
|                                         | Obstruction Type      |       |      | Storm Grate/Utility Type    |      |
|                                         |                       | N/A   |      |                             | N/A  |
|                                         |                       |       | Yes  | Surface Condition? (G/P)    | Good |
|                                         | 1 2005 11             |       |      |                             |      |