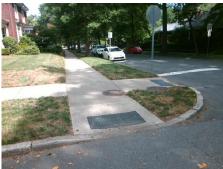

## Field Measurements/Component Compliance

Street 1 Name
DILWORTH RD WEST
Stop Condition-Street 2
StopSign
Street 2 Name
N/A
Stop Condition-Street 1
N/A

Possible Solutions:

Remove & Replace Entire Ramp.

Surveyor Notes:

N/A

PROW/ADA:

R304.5.1, R304.5.3

Total Cost: \$ 1850.00

| Field Measurements/Component Compliance |                       |       |      |                             |      |
|-----------------------------------------|-----------------------|-------|------|-----------------------------|------|
| Compliance Description                  |                       | Data  | Comp | oliance Description         | Data |
| N/A                                     | Ramp Length (in)      | 59.0  | Yes  | Ramp Slope (%)              | 6.5  |
| No                                      | Ramp Width (in)       | 40.0  | No   | Ramp XSlope (%)             | 4.5  |
| N/A                                     | Flare Type LT         | N/A   | N/A  | Flare Type RT               | N/A  |
| N/A                                     | Flare Slope LT (%)    | N/A   | N/A  | Flare Slope RT (%)          | N/A  |
| N/A                                     | Flare Traversable LT? | N/A   | N/A  | Flare Traversable RT?       | N/A  |
| N/A                                     | Landing Length (in)   | N/A   | N/A  | DWS Provided?               | N/A  |
| N/A                                     | Landing Width (in)    | N/A   | N/A  | DWS Contrast?               | N/A  |
| N/A                                     | Landing Slope (%)     | N/A   | N/A  | DWS Length (in)             | N/A  |
| N/A                                     | Landing X Slope (%)   | N/A   | N/A  | DWS Full Width?             | N/A  |
| N/A                                     | Landing Curb? (Y/N)   | N/A   | N/A  | DWS Offset (in)             | N/A  |
| N/A                                     | Shared Landing?       | N/A   |      |                             |      |
| N/A                                     | Gutter Ponding?       | N/A   | N/A  | Gutter Slope (%)            | N/A  |
| N/A                                     | Gutter Lip Ht (in)    | N/A   | N/A  | Gutter X Slope (%)          | N/A  |
| N/A                                     | Painted X Walk1?      | No    | N/A  | Painted X Walk2?            | N/A  |
|                                         | X Walk 1 Direction    | To SE |      | X Walk 2 Direction          | N/A  |
| N/A                                     | X Walk 1 Width (in)   | N/A   | N/A  | X Walk 2 Width (in)         | N/A  |
|                                         | X Walk 1 Slope (%)    | 3.9   |      | X Walk 2 Slope (%)          | N/A  |
|                                         | X Walk 1 X Slope (%)  | 0.7   |      | X Walk 2 X Slope (%)        | N/A  |
| N/A                                     | Ramp inside XWalk1?   | N/A   | N/A  | Ramp inside XWalk2?         | N/A  |
|                                         | Road Slope (%)        | N/A   | N/A  | Clear Space?                | N/A  |
|                                         | Road X Slope (%)      | N/A   | N/A  | Clear Space to XWalk (in)   | N/A  |
| N/A                                     | Any Obstructions?     | N/A   | N/A  | Storm Grate/Utility Hazard? | N/A  |
|                                         | Obstruction Type      |       |      | Storm Grate/Utility Type    |      |
|                                         |                       | N/A   |      |                             | N/A  |
|                                         |                       |       | Yes  | Surface Condition? (G/P)    | Good |
|                                         | 1 2005 11             |       |      |                             |      |