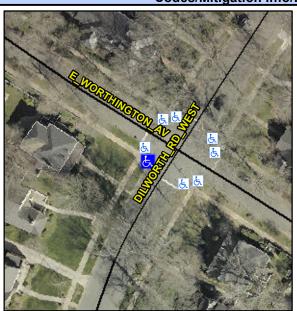

## Access Compliance Report Public Rights-of-Way (Curb Ramps)

Intersection ID: 14946Main Street:DILWORTH\_RD\_WESTCross Street:E WORTHINGTON AVLocation:WADA ID: CF8BF3E9466DRamp Type:PerpInitial Pass/Fail:FailOverall Compliance:NoSeverity Score:10

## Field Measurements/Component Compliance

Street 1 Name
DILWORTH RD WEST
Stop Condition-Street 2
StopSign
Street 2 Name
N/A
Stop Condition-Street 1
N/A

Possible Solutions:

Remove & Replace Entire Ramp.

Surveyor Notes: