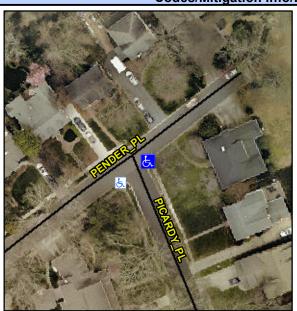

## Access Compliance Report Public Rights-of-Way (Curb Ramps)

Intersection ID: 17786 Main Street: PENDER\_PL Cross Street: PICARDY\_PL Location: E

ADA ID: CF91FEEFB2A4 Ramp Type: PerpDiag Initial Pass/Fail: Fail Overall Compliance: No Severity Score: 25