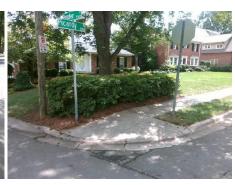

## Field Measurements/Component Compliance

Street 1 Name
Stop Condition-Street 2
Street 2 Name
Stop Condition-Street 1

PENDER PL None PICARDY PL StopSign Possible Solutions:

Remove & Replace Curb Ramp With Two New Directional Ramps or Equivalent.

Surveyor Notes:

N/A

PROW/ADA:

Not Found, R304.2.2, R304.5.3

Total Cost: \$ 3200.00

| Field Measurements/Component Compnance |      |                       |       |                        |                             |       |
|----------------------------------------|------|-----------------------|-------|------------------------|-----------------------------|-------|
|                                        | Comp | liance Description    | Data  | Compliance Description |                             | Data  |
|                                        | N/A  | Ramp Length (in)      | 46.0  | No                     | Ramp Slope (%)              | 10.5  |
|                                        | Yes  | Ramp Width (in)       | 120.0 | No                     | Ramp XSlope (%)             | 5.4   |
|                                        | N/A  | Flare Type LT         | N/A   | N/A                    | Flare Type RT               | N/A   |
|                                        | N/A  | Flare Slope LT (%)    | N/A   | N/A                    | Flare Slope RT (%)          | N/A   |
|                                        | N/A  | Flare Traversable LT? | N/A   | N/A                    | Flare Traversable RT?       | N/A   |
|                                        | N/A  | Landing Length (in)   | N/A   | N/A                    | DWS Provided?               | N/A   |
|                                        | N/A  | Landing Width (in)    | N/A   | N/A                    | DWS Contrast?               | N/A   |
|                                        | N/A  | Landing Slope (%)     | N/A   | N/A                    | DWS Length (in)             | N/A   |
|                                        | N/A  | Landing X Slope (%)   | N/A   | N/A                    | DWS Full Width?             | N/A   |
|                                        | N/A  | Landing Curb? (Y/N)   | N/A   | N/A                    | DWS Offset (in)             | N/A   |
|                                        | N/A  | Shared Landing?       | N/A   |                        |                             |       |
|                                        | N/A  | Gutter Ponding?       | N/A   | N/A                    | Gutter Slope (%)            | N/A   |
|                                        | N/A  | Gutter Lip Ht (in)    | N/A   | N/A                    | Gutter X Slope (%)          | N/A   |
|                                        | N/A  | Painted X Walk1?      | No    | N/A                    | Painted X Walk2?            | No    |
|                                        |      | X Walk 1 Direction    | To N  |                        | X Walk 2 Direction          | To SW |
|                                        | N/A  | X Walk 1 Width (in)   | N/A   | N/A                    | X Walk 2 Width (in)         | N/A   |
|                                        |      | X Walk 1 Slope (%)    | 0.7   |                        | X Walk 2 Slope (%)          | 3.2   |
|                                        |      | X Walk 1 X Slope (%)  | 4.6   |                        | X Walk 2 X Slope (%)        | 3.7   |
|                                        | N/A  | Ramp inside XWalk1?   | N/A   | N/A                    | Ramp inside XWalk2?         | N/A   |
|                                        |      | Road Slope (%)        | 0.4   | N/A                    | Clear Space?                | N/A   |
|                                        |      | Road X Slope (%)      | 3.9   | N/A                    | Clear Space to XWalk (in)   | N/A   |
|                                        | N/A  | Any Obstructions?     | N/A   | N/A                    | Storm Grate/Utility Hazard? | N/A   |
|                                        |      | Obstruction Type      |       |                        | Storm Grate/Utility Type    |       |
|                                        |      |                       | N/A   |                        |                             | N/A   |
|                                        |      |                       |       | Yes                    | Surface Condition? (G/P)    | Good  |