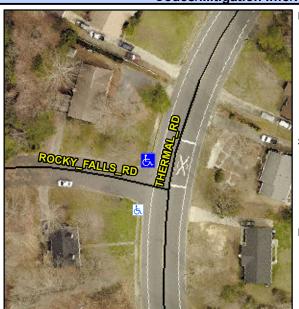

## Access Compliance Report Public Rights-of-Way (Curb Ramps)

Intersection ID: 19299Main Street:ROCKY\_FALLS\_RDCross Street:THERMAL\_RDLocation:NWADA ID: CF96EB1C276ERamp Type:PerpDiagInitial Pass/Fail:FailOverall Compliance:NoSeverity Score:37.5

## Field Measurements/Component Compliance

Street 1 Name
Stop Condition-Street 2
Street 2 Name
Stop Condition-Street 1

ROCKY FALLS RD StopSign THERMAL RD None Possible Solutions:

Remove & Replace Curb Ramp With Two New Directional Ramps or Equivalent.