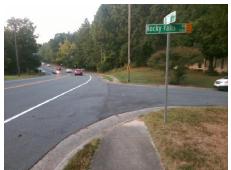

## Access Compliance Report Public Rights-of-Way (Curb Ramps)

Intersection ID: 19299Main Street:ROCKY\_FALLS\_RDCross Street:THERMAL\_RDLocation:NWADA ID: CF96EB1C276ERamp Type:PerpDiagInitial Pass/Fail:FailOverall Compliance:NoSeverity Score:37.5

## Field Measurements/Component Compliance

Street 1 Name
Stop Condition-Street 2
Street 2 Name
Stop Condition-Street 1

ROCKY FALLS RD StopSign THERMAL RD None Possible Solutions:

Remove & Replace Curb Ramp With Two New Directional Ramps or Equivalent.