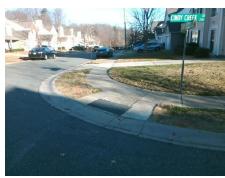

## Access Compliance Report Public Rights-of-Way (Curb Ramps)

Intersection ID: 45303 Main Street: CINDY\_CREEK\_LN Cross Street: CINDY\_WOODS\_LN Location: NE

ADA ID: CF976F259957 Ramp Type: BlendTrans1 Initial Pass/Fail: Fail Overall Compliance: No Severity Score: 18.75

## Field Measurements/Component Compliance

Street 1 Name
Stop Condition-Street 1
Street 2 Name
Stop Condition-Street 2

CINDY WOODS LN StopSign CINDY CREEK LN None Possible Solutions:

Remove & Replace Curb Ramp With
Two New Directional Ramps or
Equivalent.