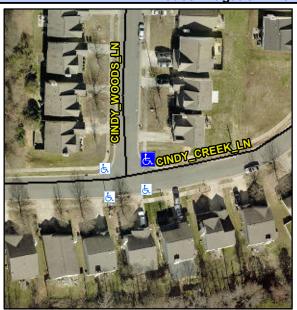

## Access Compliance Report Public Rights-of-Way (Curb Ramps)

Intersection ID: 45303 Main Street: CINDY\_CREEK\_LN Cross Street: CINDY\_WOODS\_LN Location: NE

ADA ID: CF976F259957 Ramp Type: BlendTrans1 Initial Pass/Fail: Fail Overall Compliance: No Severity Score: 18.75