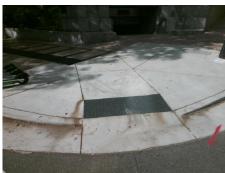

## **Access Compliance Report Public Rights-of-Way** (Curb Ramps)

Intersection ID: N/A Main Street: S COLLEGE ST Cross Street: E 3RD ST Location: W ADA ID: CF9AA22F46C3 Ramp Type: PerpDiag Initial Pass/Fail: Pass **Overall Compliance: No Severity Score:** 0.25

**Codes/Mitigation Info/Possible Solution** 

Field Measurements/Component Compliance

S COLLEGE ST Street 1 Name Stop Condition-Street 2 Signal Street 2 Name E 3RD ST Stop Condition-Street 1 Signal

Remove & Replace Curb Ramp With Two New Directional Ramps or Equivalent. Restripe Crosswalk(s) To Provide Clear space.

Surveyor Notes:

N/A

PROW/ADA:

Not Found, R304.5.3, R304.2.1

3700.00

Total Cost:

| Compliance Description Data Compliance Description Data |                      |            |      |                                     |       |
|---------------------------------------------------------|----------------------|------------|------|-------------------------------------|-------|
| <u>001</u><br>N/A                                       |                      | 85.0       | Yes  | Ramp Slope (%)                      | 8.1   |
| Yes                                                     | 1 9 ( )              | 60.0       | No   | Ramp XSlope (%)                     | 3.3   |
| N/A                                                     | 1 ( )                | Sloped     | N/A  | Flare Type RT                       | N/A   |
| N/A                                                     | ,,                   | 2.7        | Yes  | Flare Slope RT (%)                  | 7.1   |
| N/A                                                     | 1 ( )                | Yes        | N/A  | Flare Traversable RT?               | Yes   |
| No                                                      | Landing Length (in)  | 40.0       | Yes  | DWS Provided?                       | Yes   |
| Yes                                                     | <b>3 3 1 7</b>       | 60.0       | Yes  | DWS Contrast?                       | Yes   |
| Yes                                                     | 3 ( )                | 0.2        | Yes  | DWS Length (in)                     | 24.0  |
| Yes                                                     | 9 1 ( )              | 2.4        | Yes  | DWS Full Width?                     | Yes   |
| N/A                                                     | 9 1 ( /              | No         | Yes  | DWS Offset (in)                     | 0.0   |
| N/A                                                     | <b>o</b> ( ,         | No         | 163  | DWO Oliset (III)                    | 0.0   |
| Yes                                                     | 3                    | No         | Yes  | Gutter Slope (%)                    | 1.6   |
| Yes                                                     | ŭ                    | -          | Yes  | ,                                   | 1.4   |
|                                                         | - ' ' '              | 0.0<br>Yes |      | Gutter X Slope (%) Painted X Walk2? |       |
| N/A                                                     |                      |            | N/A  |                                     | Yes   |
| N1/A                                                    | X Walk 1 Direction   | To SE      | N1/A | X Walk 2 Direction                  | To NE |
| N/A                                                     | ( )                  | 111.0      | N/A  | X Walk 2 Width (in)                 | 108.0 |
|                                                         | X Walk 1 Slope (%)   | 2.5        |      | X Walk 2 Slope (%)                  | 4.0   |
|                                                         | X Walk 1 X Slope (%) | 2.1        | l    | X Walk 2 X Slope (%)                | 0.8   |
| Yes                                                     | •                    | Yes        | Yes  | Ramp inside XWalk2?                 | Yes   |
|                                                         | Road Slope (%)       | 2.8        | N/A  | Clear Space?                        | Yes   |
|                                                         | Road X Slope (%)     | 3.8        | No   | Clear Space to XWalk (in)           | 45.0  |
| Yes                                                     | Any Obstructions?    | No         | Yes  | Storm Grate/Utility Hazard?         | No    |
|                                                         | Obstruction Type     |            |      | Storm Grate/Utility Type            |       |
|                                                         |                      | N/A        |      |                                     | N/A   |
|                                                         |                      |            | Yes  | Surface Condition? (G/P)            | Good  |
| 100                                                     |                      |            |      |                                     |       |