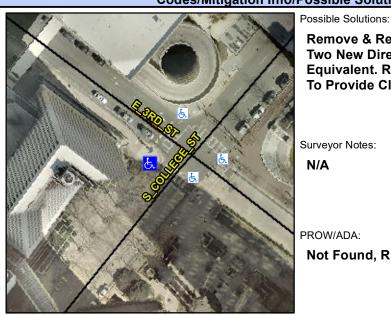

## **Access Compliance Report Public Rights-of-Way** (Curb Ramps)

Intersection ID: N/A Main Street: S COLLEGE ST Cross Street: E 3RD ST Location: W ADA ID: CF9AA22F46C3 Ramp Type: PerpDiag Initial Pass/Fail: Pass **Overall Compliance: No Severity Score:** 0.25

**Codes/Mitigation Info/Possible Solution** 

Field Measurements/Component Compliance

S COLLEGE ST Street 1 Name Stop Condition-Street 2 Signal Street 2 Name E 3RD ST Stop Condition-Street 1 Signal

Remove & Replace Curb Ramp With Two New Directional Ramps or Equivalent. Restripe Crosswalk(s) To Provide Clear space.

Surveyor Notes:

N/A

PROW/ADA:

Not Found, R304.5.3, R304.2.1

3700.00

Total Cost:

| Compliance Description Data Compliance Description Data |                      |            |      |                                     |       |
|---------------------------------------------------------|----------------------|------------|------|-------------------------------------|-------|
| <u>001</u><br>N/A                                       |                      | 85.0       | Yes  | Ramp Slope (%)                      | 8.1   |
| Yes                                                     | 1 9 ( )              | 60.0       | No   | Ramp XSlope (%)                     | 3.3   |
| N/A                                                     | 1 ( )                | Sloped     | N/A  | Flare Type RT                       | N/A   |
| N/A                                                     | ,,                   | 2.7        | Yes  | Flare Slope RT (%)                  | 7.1   |
| N/A                                                     | 1 ( )                | Yes        | N/A  | Flare Traversable RT?               | Yes   |
| No                                                      | Landing Length (in)  | 40.0       | Yes  | DWS Provided?                       | Yes   |
| Yes                                                     | <b>3 3 1 7</b>       | 60.0       | Yes  | DWS Contrast?                       | Yes   |
| Yes                                                     | 3 ( )                | 0.2        | Yes  | DWS Length (in)                     | 24.0  |
| Yes                                                     | 9 1 ( )              | 2.4        | Yes  | DWS Full Width?                     | Yes   |
| N/A                                                     | 9 1 ( /              | No         | Yes  | DWS Offset (in)                     | 0.0   |
| N/A                                                     | <b>o</b> ( ,         | No         | 163  | DWO Oliset (III)                    | 0.0   |
| Yes                                                     | 3                    | No         | Yes  | Gutter Slope (%)                    | 1.6   |
| Yes                                                     | ŭ                    | -          | Yes  | ,                                   | 1.4   |
|                                                         | - ' ' '              | 0.0<br>Yes |      | Gutter X Slope (%) Painted X Walk2? |       |
| N/A                                                     |                      |            | N/A  |                                     | Yes   |
| N1/A                                                    | X Walk 1 Direction   | To SE      | N1/A | X Walk 2 Direction                  | To NE |
| N/A                                                     | ( )                  | 111.0      | N/A  | X Walk 2 Width (in)                 | 108.0 |
|                                                         | X Walk 1 Slope (%)   | 2.5        |      | X Walk 2 Slope (%)                  | 4.0   |
|                                                         | X Walk 1 X Slope (%) | 2.1        | l    | X Walk 2 X Slope (%)                | 0.8   |
| Yes                                                     | •                    | Yes        | Yes  | Ramp inside XWalk2?                 | Yes   |
|                                                         | Road Slope (%)       | 2.8        | N/A  | Clear Space?                        | Yes   |
|                                                         | Road X Slope (%)     | 3.8        | No   | Clear Space to XWalk (in)           | 45.0  |
| Yes                                                     | Any Obstructions?    | No         | Yes  | Storm Grate/Utility Hazard?         | No    |
|                                                         | Obstruction Type     |            |      | Storm Grate/Utility Type            |       |
|                                                         |                      | N/A        |      |                                     | N/A   |
|                                                         |                      |            | Yes  | Surface Condition? (G/P)            | Good  |
| 100                                                     |                      |            |      |                                     |       |