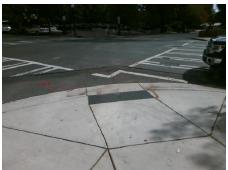

## **Access Compliance Report Public Rights-of-Way** (Curb Ramps)

Intersection ID: N/A Main Street: S COLLEGE ST Cross Street: E 3RD ST Location: W ADA ID: CF9AA22F46C3 Ramp Type: PerpDiag Initial Pass/Fail: Pass **Overall Compliance: No Severity Score:** 0.25

**Codes/Mitigation Info/Possible Solution** 

Field Measurements/Component Compliance

S COLLEGE ST Street 1 Name Stop Condition-Street 2 Signal Street 2 Name E 3RD ST Stop Condition-Street 1 Signal

Remove & Replace Curb Ramp With Two New Directional Ramps or Equivalent. Restripe Crosswalk(s) To Provide Clear space.

Surveyor Notes:

N/A

PROW/ADA:

Not Found, R304.5.3, R304.2.1

3700.00

Total Cost:

| Compliance Description Data Compliance Description Data |                      |            |      |                                     |       |
|---------------------------------------------------------|----------------------|------------|------|-------------------------------------|-------|
| <u>001</u><br>N/A                                       |                      | 85.0       | Yes  | Ramp Slope (%)                      | 8.1   |
| Yes                                                     | 1 9 ( )              | 60.0       | No   | Ramp XSlope (%)                     | 3.3   |
| N/A                                                     | 1 ( )                | Sloped     | N/A  | Flare Type RT                       | N/A   |
| N/A                                                     | ,,                   | 2.7        | Yes  | Flare Slope RT (%)                  | 7.1   |
| N/A                                                     | 1 ( )                | Yes        | N/A  | Flare Traversable RT?               | Yes   |
| No                                                      | Landing Length (in)  | 40.0       | Yes  | DWS Provided?                       | Yes   |
| Yes                                                     | <b>3 3 1 7</b>       | 60.0       | Yes  | DWS Contrast?                       | Yes   |
| Yes                                                     | 3 ( )                | 0.2        | Yes  | DWS Length (in)                     | 24.0  |
| Yes                                                     | 9 1 ( )              | 2.4        | Yes  | DWS Full Width?                     | Yes   |
| N/A                                                     | 9 1 ( /              | No         | Yes  | DWS Offset (in)                     | 0.0   |
| N/A                                                     | <b>o</b> ( ,         | No         | 163  | DWO Oliset (III)                    | 0.0   |
| Yes                                                     | 3                    | No         | Yes  | Gutter Slope (%)                    | 1.6   |
| Yes                                                     | ŭ                    | -          | Yes  | ,                                   | 1.4   |
|                                                         | - ' ' '              | 0.0<br>Yes |      | Gutter X Slope (%) Painted X Walk2? |       |
| N/A                                                     |                      |            | N/A  |                                     | Yes   |
| N1/A                                                    | X Walk 1 Direction   | To SE      | N1/A | X Walk 2 Direction                  | To NE |
| N/A                                                     | ( )                  | 111.0      | N/A  | X Walk 2 Width (in)                 | 108.0 |
|                                                         | X Walk 1 Slope (%)   | 2.5        |      | X Walk 2 Slope (%)                  | 4.0   |
|                                                         | X Walk 1 X Slope (%) | 2.1        | l    | X Walk 2 X Slope (%)                | 0.8   |
| Yes                                                     | •                    | Yes        | Yes  | Ramp inside XWalk2?                 | Yes   |
|                                                         | Road Slope (%)       | 2.8        | N/A  | Clear Space?                        | Yes   |
|                                                         | Road X Slope (%)     | 3.8        | No   | Clear Space to XWalk (in)           | 45.0  |
| Yes                                                     | Any Obstructions?    | No         | Yes  | Storm Grate/Utility Hazard?         | No    |
|                                                         | Obstruction Type     |            |      | Storm Grate/Utility Type            |       |
|                                                         |                      | N/A        |      |                                     | N/A   |
|                                                         |                      |            | Yes  | Surface Condition? (G/P)            | Good  |
| 100                                                     |                      |            |      |                                     |       |