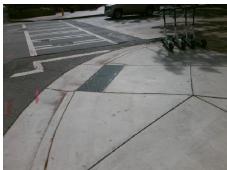

## **Access Compliance Report Public Rights-of-Way** (Curb Ramps)

Intersection ID: N/A Main Street: S COLLEGE ST Cross Street: E 3RD ST Location: W ADA ID: CF9AA22F46C3 Ramp Type: PerpDiag Initial Pass/Fail: Pass **Overall Compliance: No Severity Score:** 0.25

**Codes/Mitigation Info/Possible Solution** 

Field Measurements/Component Compliance

S COLLEGE ST Street 1 Name Stop Condition-Street 2 Signal Street 2 Name E 3RD ST Stop Condition-Street 1 Signal

Remove & Replace Curb Ramp With Two New Directional Ramps or Equivalent. Restripe Crosswalk(s) To Provide Clear space.

Surveyor Notes:

N/A

PROW/ADA:

Not Found, R304.5.3, R304.2.1

3700.00

Total Cost:

| Compliance Description Data Compliance Description Data |                      |            |      |                                     |       |
|---------------------------------------------------------|----------------------|------------|------|-------------------------------------|-------|
| <u>001</u><br>N/A                                       |                      | 85.0       | Yes  | Ramp Slope (%)                      | 8.1   |
| Yes                                                     | 1 9 ( )              | 60.0       | No   | Ramp XSlope (%)                     | 3.3   |
| N/A                                                     | 1 ( )                | Sloped     | N/A  | Flare Type RT                       | N/A   |
| N/A                                                     | ,,                   | 2.7        | Yes  | Flare Slope RT (%)                  | 7.1   |
| N/A                                                     | 1 ( )                | Yes        | N/A  | Flare Traversable RT?               | Yes   |
| No                                                      | Landing Length (in)  | 40.0       | Yes  | DWS Provided?                       | Yes   |
| Yes                                                     | <b>3 3 1 7</b>       | 60.0       | Yes  | DWS Contrast?                       | Yes   |
| Yes                                                     | 3 ( )                | 0.2        | Yes  | DWS Length (in)                     | 24.0  |
| Yes                                                     | 9 1 ( )              | 2.4        | Yes  | DWS Full Width?                     | Yes   |
| N/A                                                     | 9 1 ( /              | No         | Yes  | DWS Offset (in)                     | 0.0   |
| N/A                                                     | <b>o</b> ( ,         | No         | 163  | DWO Oliset (III)                    | 0.0   |
| Yes                                                     | 3                    | No         | Yes  | Gutter Slope (%)                    | 1.6   |
| Yes                                                     | ŭ                    | -          | Yes  | ,                                   | 1.4   |
|                                                         | - ' ' '              | 0.0<br>Yes |      | Gutter X Slope (%) Painted X Walk2? |       |
| N/A                                                     |                      |            | N/A  |                                     | Yes   |
| N1/A                                                    | X Walk 1 Direction   | To SE      | N1/A | X Walk 2 Direction                  | To NE |
| N/A                                                     | ( )                  | 111.0      | N/A  | X Walk 2 Width (in)                 | 108.0 |
|                                                         | X Walk 1 Slope (%)   | 2.5        |      | X Walk 2 Slope (%)                  | 4.0   |
|                                                         | X Walk 1 X Slope (%) | 2.1        | l    | X Walk 2 X Slope (%)                | 0.8   |
| Yes                                                     | •                    | Yes        | Yes  | Ramp inside XWalk2?                 | Yes   |
|                                                         | Road Slope (%)       | 2.8        | N/A  | Clear Space?                        | Yes   |
|                                                         | Road X Slope (%)     | 3.8        | No   | Clear Space to XWalk (in)           | 45.0  |
| Yes                                                     | Any Obstructions?    | No         | Yes  | Storm Grate/Utility Hazard?         | No    |
|                                                         | Obstruction Type     |            |      | Storm Grate/Utility Type            |       |
|                                                         |                      | N/A        |      |                                     | N/A   |
|                                                         |                      |            | Yes  | Surface Condition? (G/P)            | Good  |
| 100                                                     |                      |            |      |                                     |       |