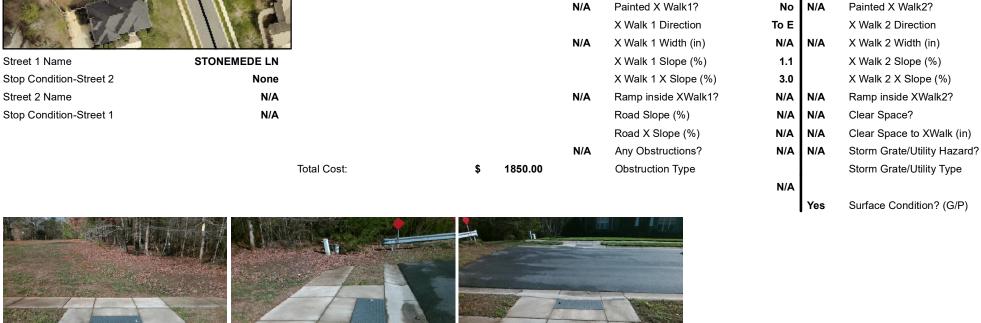

## **Access Compliance Report Public Rights-of-Way** (Curb Ramps)

Data

9.2

2.2

N/A

Good

W Intersection ID: 10038957 Main Street: STONEMEDE LN Cross Street: N/A Location: Initial Pass/Fail: Fail **Overall Compliance: No** ADA ID: CF9F787C5A2B Ramp Type: Perp Severity Score: 13.75

## Field Measurements/Component Compliance

No

Yes

N/A

Compliance Description

Ramp Slope (%)

Flare Type RT

Ramp XSlope (%)

Flare Slope RT (%)

**DWS Provided?** 

**DWS Contrast?** 

DWS Length (in)

DWS Full Width?

DWS Offset (in)

Gutter Slope (%)

Gutter X Slope (%)

Flare Traversable RT?

Data

46.5

48.0

N/A

Flare Traversable LT?

| Possible Solutions:           | Compl | iance                | Description      |
|-------------------------------|-------|----------------------|------------------|
| Remove & Replace Entire Ramp. | N/A   | N/A Ramp Length (in) |                  |
| ·                             | Yes   | Ram                  | p Width (in)     |
|                               | N/A   | Flare                | Type LT          |
|                               | N/A   | Flare                | Slope LT (%)     |
|                               | N/A   | Flare                | Traversable L    |
|                               | N/A   | Land                 | ing Length (in)  |
| Surveyor Notes:               | N/A   | Land                 | ing Width (in)   |
| N/A                           | N/A   | Land                 | ing Slope (%)    |
|                               | N/A   | Land                 | ing X Slope (%   |
|                               | N/A   | Land                 | ing Curb? (Y/N   |
|                               | N/A   | Shar                 | ed Landing?      |
| PROW/ADA:                     | N/A   | Gutte                | er Ponding?      |
| Not Found, R304.2.2           | N/A   | Gutte                | er Lip Ht (in)   |
|                               | N/A   | Paint                | ed X Walk1?      |
|                               |       | X Wa                 | alk 1 Direction  |
|                               | N/A   | X Wa                 | alk 1 Width (in) |
|                               |       | X Wa                 | alk 1 Slope (%)  |
|                               |       | X Wa                 | alk 1 X Slope (% |
|                               | N/A   | Ram                  | p inside XWalk′  |
|                               |       | Road                 | Slone (%)        |