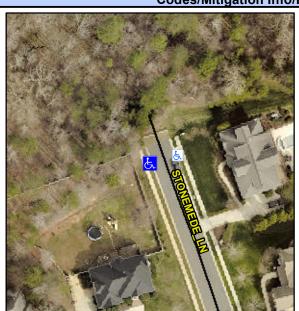

## **Access Compliance Report Public Rights-of-Way** (Curb Ramps)

Data

9.2

2.2

N/A

Good

W Intersection ID: 10038957 Main Street: STONEMEDE LN Cross Street: N/A Location: Initial Pass/Fail: Fail **Overall Compliance: No** ADA ID: CF9F787C5A2B Ramp Type: Perp Severity Score: 13.75