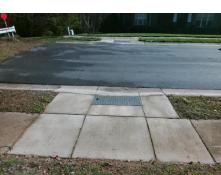

## **Access Compliance Report Public Rights-of-Way** (Curb Ramps)

Data

9.2

2.2

N/A

Good

W Intersection ID: 10038957 Main Street: STONEMEDE LN Cross Street: N/A Location: Initial Pass/Fail: Fail **Overall Compliance: No** ADA ID: CF9F787C5A2B Ramp Type: Perp Severity Score: 13.75

## Field Measurements/Component Compliance

No

Yes

N/A

Compliance Description

Ramp Slope (%)

Flare Type RT

Ramp XSlope (%)

Flare Traversable RT?

Data

46.5

48.0

N/A

Flare Traversable LT?

| Possible Solutions:           | Compl | iance                | Description      |
|-------------------------------|-------|----------------------|------------------|
| Remove & Replace Entire Ramp. | N/A   | N/A Ramp Length (in) |                  |
| ·                             | Yes   | Ram                  | p Width (in)     |
|                               | N/A   | Flare                | Type LT          |
|                               | N/A   | Flare                | Slope LT (%)     |
|                               | N/A   | Flare                | Traversable L    |
|                               | N/A   | Land                 | ing Length (in)  |
| Surveyor Notes:               | N/A   | Land                 | ing Width (in)   |
| N/A                           | N/A   | Land                 | ing Slope (%)    |
|                               | N/A   | Land                 | ing X Slope (%   |
|                               | N/A   | Land                 | ing Curb? (Y/N   |
|                               | N/A   | Shar                 | ed Landing?      |
| PROW/ADA:                     | N/A   | Gutte                | er Ponding?      |
| Not Found, R304.2.2           | N/A   | Gutte                | er Lip Ht (in)   |
|                               | N/A   | Paint                | ed X Walk1?      |
|                               |       | X Wa                 | alk 1 Direction  |
|                               | N/A   | X Wa                 | alk 1 Width (in) |
|                               |       | X Wa                 | alk 1 Slope (%)  |
|                               |       | X Wa                 | alk 1 X Slope (% |
|                               | N/A   | Ram                  | p inside XWalk′  |
|                               |       | Road                 | Slone (%)        |