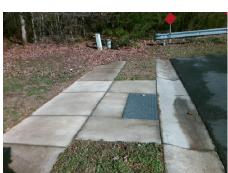

## **Access Compliance Report Public Rights-of-Way** (Curb Ramps)

Data

9.2

2.2

N/A

Good

W Intersection ID: 10038957 Main Street: STONEMEDE LN Cross Street: N/A Location: Initial Pass/Fail: Fail **Overall Compliance: No** ADA ID: CF9F787C5A2B Ramp Type: Perp Severity Score: 13.75

## Field Measurements/Component Compliance

No

Yes

N/A

Compliance Description

Ramp Slope (%)

Flare Type RT

Ramp XSlope (%)

Flare Traversable RT?

Data

46.5

48.0

N/A

Flare Traversable LT?

| Possible Solutions:           | Compl | iance                | Description      |
|-------------------------------|-------|----------------------|------------------|
| Remove & Replace Entire Ramp. | N/A   | N/A Ramp Length (in) |                  |
| ·                             | Yes   | Ram                  | p Width (in)     |
|                               | N/A   | Flare                | Type LT          |
|                               | N/A   | Flare                | Slope LT (%)     |
|                               | N/A   | Flare                | Traversable L    |
|                               | N/A   | Land                 | ing Length (in)  |
| Surveyor Notes:               | N/A   | Land                 | ing Width (in)   |
| N/A                           | N/A   | Land                 | ing Slope (%)    |
|                               | N/A   | Land                 | ing X Slope (%   |
|                               | N/A   | Land                 | ing Curb? (Y/N   |
|                               | N/A   | Shar                 | ed Landing?      |
| PROW/ADA:                     | N/A   | Gutte                | er Ponding?      |
| Not Found, R304.2.2           | N/A   | Gutte                | er Lip Ht (in)   |
|                               | N/A   | Paint                | ed X Walk1?      |
|                               |       | X Wa                 | alk 1 Direction  |
|                               | N/A   | X Wa                 | alk 1 Width (in) |
|                               |       | X Wa                 | alk 1 Slope (%)  |
|                               |       | X Wa                 | alk 1 X Slope (% |
|                               | N/A   | Ram                  | p inside XWalk′  |
|                               |       | Road                 | Slone (%)        |