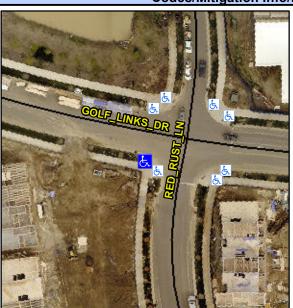

## **Access Compliance Report Public Rights-of-Way** (Curb Ramps)

Data

6.3

Intersection ID: 48454 Main Street: RED RUST LN **Cross Street: GOLF LINKS DR** Location: SW **Overall Compliance: Yes** ADA ID: CFA3A9CC3934 Ramp Type: Perp Initial Pass/Fail: Pass **Severity Score:** 

## Field Measurements/Component Compliance

93.0 Yes

Ramp Length (in)

Data Compliance Description

Ramp Slope (%)

|                         | 1 9           |
|-------------------------|---------------|
| Street 1 Name           | GOLF LINKS DR |
| Stop Condition-Street 2 | StopSign      |
| Street 2 Name           | N/A           |
| Stop Condition-Street 1 | N/A           |