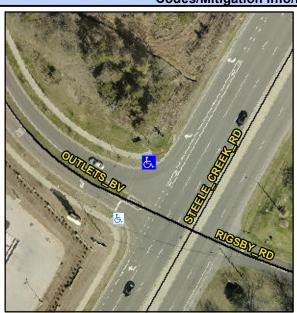

## Access Compliance Report Public Rights-of-Way (Curb Ramps)

Intersection ID: 18756 Main Street: RIGSBY\_RD Cross Street: STEELE\_CREEK\_RD Location: NW

ADA ID: CFAA098E9517 Ramp Type: PerpDiag Initial Pass/Fail: Fail Overall Compliance: No Severity Score: 21.25

## Field Measurements/Component Compliance

Street 1 Name
Stop Condition-Street 2
Street 2 Name
Stop Condition-Street 1

OUTLETS BV StopSign STEELE CREEK RD None Possible Solutions:

Remove & Replace Curb Ramp With Two New Directional Ramps or Equivalent.