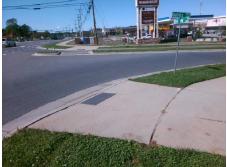

## Field Measurements/Component Compliance

Street 1 Name
Stop Condition-Street 2
Street 2 Name
Stop Condition-Street 1

OUTLETS BV StopSign STEELE CREEK RD None Possible Solutions:

Remove & Replace Curb Ramp With Two New Directional Ramps or Equivalent.

Surveyor Notes:

N/A

PROW/ADA:

Not Found, R304.5.1, R304.5.3

Total Cost: \$ 3200.00

| Field Measurements/Component Compliance |                        |                       |       |                        |                             |       |
|-----------------------------------------|------------------------|-----------------------|-------|------------------------|-----------------------------|-------|
|                                         | Compliance Description |                       | Data  | Compliance Description |                             | Data  |
|                                         | N/A                    | Ramp Length (in)      | 102.0 | Yes                    | Ramp Slope (%)              | 6.7   |
|                                         | No                     | Ramp Width (in)       | 42.5  | No                     | Ramp XSlope (%)             | 6.9   |
|                                         | N/A                    | Flare Type LT         | N/A   | N/A                    | Flare Type RT               | N/A   |
|                                         | N/A                    | Flare Slope LT (%)    | N/A   | N/A                    | Flare Slope RT (%)          | N/A   |
|                                         | N/A                    | Flare Traversable LT? | N/A   | N/A                    | Flare Traversable RT?       | N/A   |
|                                         | N/A                    | Landing Length (in)   | N/A   | N/A                    | DWS Provided?               | N/A   |
|                                         | N/A                    | Landing Width (in)    | N/A   | N/A                    | DWS Contrast?               | N/A   |
|                                         | N/A                    | Landing Slope (%)     | N/A   | N/A                    | DWS Length (in)             | N/A   |
|                                         | N/A                    | Landing X Slope (%)   | N/A   | N/A                    | DWS Full Width?             | N/A   |
|                                         | N/A                    | Landing Curb? (Y/N)   | N/A   | N/A                    | DWS Offset (in)             | N/A   |
|                                         | N/A                    | Shared Landing?       | N/A   |                        |                             |       |
|                                         | N/A                    | Gutter Ponding?       | N/A   | N/A                    | Gutter Slope (%)            | N/A   |
|                                         | N/A                    | Gutter Lip Ht (in)    | N/A   | N/A                    | Gutter X Slope (%)          | N/A   |
|                                         | N/A                    | Painted X Walk1?      | No    | N/A                    | Painted X Walk2?            | No    |
|                                         |                        | X Walk 1 Direction    | To SW |                        | X Walk 2 Direction          | To SE |
|                                         | N/A                    | X Walk 1 Width (in)   | N/A   | N/A                    | X Walk 2 Width (in)         | N/A   |
|                                         |                        | X Walk 1 Slope (%)    | 0.4   |                        | X Walk 2 Slope (%)          | 5.9   |
|                                         |                        | X Walk 1 X Slope (%)  | 7.8   |                        | X Walk 2 X Slope (%)        | 0.8   |
|                                         | N/A                    | Ramp inside XWalk1?   | N/A   | N/A                    | Ramp inside XWalk2?         | N/A   |
|                                         |                        | Road Slope (%)        | 5.0   | N/A                    | Clear Space?                | N/A   |
|                                         |                        | Road X Slope (%)      | 4.4   | N/A                    | Clear Space to XWalk (in)   | N/A   |
|                                         | N/A                    | Any Obstructions?     | N/A   | N/A                    | Storm Grate/Utility Hazard? | N/A   |
|                                         |                        | Obstruction Type      |       |                        | Storm Grate/Utility Type    |       |
|                                         |                        |                       | N/A   |                        |                             | N/A   |
|                                         |                        |                       |       | Yes                    | Surface Condition? (G/P)    | Good  |
| _                                       |                        |                       |       |                        |                             |       |