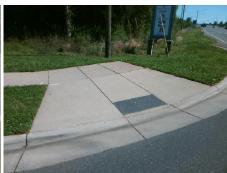

## Field Measurements/Component Compliance

Street 1 Name
Stop Condition-Street 2
Street 2 Name
Stop Condition-Street 1

OUTLETS BV StopSign STEELE CREEK RD None Possible Solutions:

Remove & Replace Curb Ramp With Two New Directional Ramps or Equivalent.

Surveyor Notes:

N/A

PROW/ADA:

Not Found, R304.5.1, R304.5.3

Total Cost: \$ 3200.00

| Field Measurements/Component Compliance |                        |                       |       |                        |                             |       |
|-----------------------------------------|------------------------|-----------------------|-------|------------------------|-----------------------------|-------|
|                                         | Compliance Description |                       | Data  | Compliance Description |                             | Data  |
|                                         | N/A                    | Ramp Length (in)      | 102.0 | Yes                    | Ramp Slope (%)              | 6.7   |
|                                         | No                     | Ramp Width (in)       | 42.5  | No                     | Ramp XSlope (%)             | 6.9   |
|                                         | N/A                    | Flare Type LT         | N/A   | N/A                    | Flare Type RT               | N/A   |
|                                         | N/A                    | Flare Slope LT (%)    | N/A   | N/A                    | Flare Slope RT (%)          | N/A   |
|                                         | N/A                    | Flare Traversable LT? | N/A   | N/A                    | Flare Traversable RT?       | N/A   |
|                                         | N/A                    | Landing Length (in)   | N/A   | N/A                    | DWS Provided?               | N/A   |
|                                         | N/A                    | Landing Width (in)    | N/A   | N/A                    | DWS Contrast?               | N/A   |
|                                         | N/A                    | Landing Slope (%)     | N/A   | N/A                    | DWS Length (in)             | N/A   |
|                                         | N/A                    | Landing X Slope (%)   | N/A   | N/A                    | DWS Full Width?             | N/A   |
|                                         | N/A                    | Landing Curb? (Y/N)   | N/A   | N/A                    | DWS Offset (in)             | N/A   |
|                                         | N/A                    | Shared Landing?       | N/A   |                        |                             |       |
|                                         | N/A                    | Gutter Ponding?       | N/A   | N/A                    | Gutter Slope (%)            | N/A   |
|                                         | N/A                    | Gutter Lip Ht (in)    | N/A   | N/A                    | Gutter X Slope (%)          | N/A   |
|                                         | N/A                    | Painted X Walk1?      | No    | N/A                    | Painted X Walk2?            | No    |
|                                         |                        | X Walk 1 Direction    | To SW |                        | X Walk 2 Direction          | To SE |
|                                         | N/A                    | X Walk 1 Width (in)   | N/A   | N/A                    | X Walk 2 Width (in)         | N/A   |
|                                         |                        | X Walk 1 Slope (%)    | 0.4   |                        | X Walk 2 Slope (%)          | 5.9   |
|                                         |                        | X Walk 1 X Slope (%)  | 7.8   |                        | X Walk 2 X Slope (%)        | 0.8   |
|                                         | N/A                    | Ramp inside XWalk1?   | N/A   | N/A                    | Ramp inside XWalk2?         | N/A   |
|                                         |                        | Road Slope (%)        | 5.0   | N/A                    | Clear Space?                | N/A   |
|                                         |                        | Road X Slope (%)      | 4.4   | N/A                    | Clear Space to XWalk (in)   | N/A   |
|                                         | N/A                    | Any Obstructions?     | N/A   | N/A                    | Storm Grate/Utility Hazard? | N/A   |
|                                         |                        | Obstruction Type      |       |                        | Storm Grate/Utility Type    |       |
|                                         |                        |                       | N/A   |                        |                             | N/A   |
|                                         |                        |                       |       | Yes                    | Surface Condition? (G/P)    | Good  |
| _                                       |                        |                       |       |                        |                             |       |