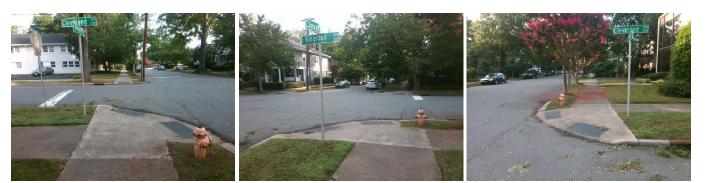

## Access Compliance Report Public Rights-of-Way (Curb Ramps)

| Intersection ID: 14071                  | Main Street: CLEVELAND_AV |                             |         | Cross Street: E_KINGSTON_AV             |                       |                             | Location: |                             | S    |
|-----------------------------------------|---------------------------|-----------------------------|---------|-----------------------------------------|-----------------------|-----------------------------|-----------|-----------------------------|------|
| ADA ID: CFACD98E098C                    | Ramp Type: Directional1   |                             |         | Initial Pass/Fail: Fail Overall Compl   |                       |                             |           |                             |      |
| ·                                       |                           |                             | initia  | 1 F'd55/F                               |                       |                             | 13.75     |                             |      |
| Codes/Mitigation Info/Possible Solution |                           |                             |         | Field Measurements/Component Compliance |                       |                             |           |                             |      |
|                                         | 1 State                   | Possible Solutions:         |         | Compliance Description                  |                       | Data Compliance Description |           |                             | Data |
|                                         | V.Sam                     | Remove & Replace Entire Rar | np.     | N/A                                     | Ramp Length (in)      | 48.0                        | N/A       | Grade Break?                | N/A  |
|                                         |                           |                             |         | Yes                                     | Ramp Width (in)       | 60.0                        | N/A       | Grade Break Slope (%)       | 0.0  |
|                                         |                           |                             |         | No                                      | Ramp Slope (%)        | 10.5                        | N/A       | Grade Break XSlope (%)      | 0.0  |
|                                         |                           |                             |         | No                                      | Ramp XSlope (%)       | 3.0                         |           |                             |      |
| GG.                                     | () A                      |                             |         | N/A                                     | Flare Type LT         | N/A                         | N/A       | Flare Type RT               | N/A  |
| E E                                     | NY TH                     |                             |         | N/A                                     | Flare Slope LT (%)    | N/A                         | N/A       | Flare Slope RT (%)          | 0.0  |
|                                         | SAL A                     | Surveyor Notes:             |         | N/A                                     | Flare Traversable LT? | N/A                         | N/A       | Flare Traversable RT?       | N/A  |
|                                         |                           | NO CURB LINE                |         | N/A                                     | Landing Length (in)   | 0.0                         | N/A       | DWS Provided?               | N/A  |
|                                         | MAC                       |                             |         | N/A                                     | Landing Width (in)    | 0.0                         | N/A       | DWS Contrast?               | N/A  |
|                                         | 2 m                       |                             |         | N/A                                     | Landing Slope (%)     | 0.0                         | N/A       | DWS Length (in)             | N/A  |
|                                         | 18                        |                             |         | N/A                                     | Landing X Slope (%)   | 0.0                         | N/A       | DWS Full Width?             | N/A  |
|                                         | 10 4                      | PROW/ADA:                   |         | N/A                                     | Landing Curb? (Y/N)   | N/A                         | N/A       | DWS Offset LT (in)          | N/A  |
|                                         | 1941                      | R304.2.2, R304.5.3          |         | N/A                                     | Shared Landing?       | N/A                         | N/A       | DWS Offset RT (in)          | N/A  |
|                                         | 16                        |                             |         | N/A                                     | Gutter Ponding?       | 0.0                         | N/A       | Gutter Slope (%)            | N/A  |
|                                         | Ple .                     |                             |         | N/A                                     | Gutter Lip Ht (in)    | 0.0                         | N/A       | Gutter X Slope (%)          | N/A  |
|                                         |                           |                             |         | N/A                                     | Painted X Walk1?      | No                          |           | Road Slope (%)              | 3.9  |
| Street 1 Name CLEV                      | ELAND AV                  |                             |         |                                         | X Walk 1 Direction    | To NW                       |           | Road X Slope (%)            | 0.4  |
| Stop Condition-Street 1                 | StopSign                  |                             |         |                                         | X Walk 1 Width (in)   | N/A                         |           | Clear Space?                | N/A  |
| Street 2 Name                           | N/A                       |                             |         |                                         | X Walk 1 Slope (%)    | 3.9                         | N/A       | Clear Space to XWalk (in)   | N/A  |
| Stop Condition-Street 2                 | N/A                       |                             |         |                                         | X Walk 1 X Slope (%)  | 0.4                         | N/A       | Storm Grate/Utility Hazard? | N/A  |
|                                         |                           |                             |         | N/A                                     | Ramp inside XWalk1?   | N/A                         |           | Storm Grate/Utility Type    |      |
|                                         |                           |                             |         | N/A                                     | Any Obstructions?     | N/A                         |           |                             | N/A  |
|                                         |                           | Total Cost: \$              | 1600.00 |                                         | Obstruction Type      |                             | Yes       | Surface Condition? (G/P)    | Good |
|                                         |                           |                             |         |                                         |                       | N/A                         | N/A       | Curb Slope (%)              | 11.8 |