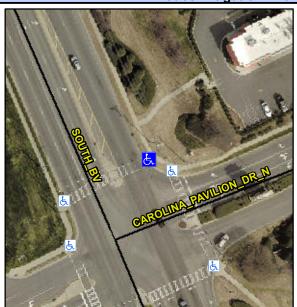

## Access Compliance Report Public Rights-of-Way (Curb Ramps)

Intersection ID: 23966Main Street:CAROLINA\_PAVILION\_DR\_NCross Street:SOUTH\_BVLocation:NEADA ID: CFAE25F20B4FRamp Type:PerpInitial Pass/Fail:FailOverall Compliance:NoSeverity Score:25

## Field Measurements/Component Compliance

Street 1 Name
SOUTH BV
Stop Condition-Street 2
Signal
Street 2 Name
N/A
Stop Condition-Street 1
N/A

| Possible Solutions:           | Co  |
|-------------------------------|-----|
| Remove & Replace Entire Ramp. | N/A |
| ·                             | Yes |
|                               | N/A |
|                               | N/A |
|                               | N/A |
|                               | N/A |
| Surveyor Notes:               | N/A |
| N/A                           | N/A |
|                               | N/A |
|                               | N/A |
|                               | N/A |
| PROW/ADA:                     | N/A |
| Not Found, R304.2.2           | N/A |
|                               | N/A |
|                               | N/A |
|                               | N/A |