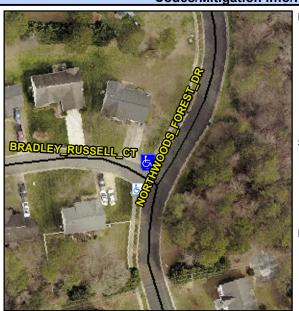

## **Access Compliance Report Public Rights-of-Way** (Curb Ramps)

Data

Intersection ID: 28995 Main Street: BRADLEY RUSSELL CT **Cross Street: NORTHWOODS FOREST DR** Location: Ν ADA ID: CFB00ABB2A6C Ramp Type: Perp Initial Pass/Fail: Fail **Overall Compliance: No Severity Score:** 8.75