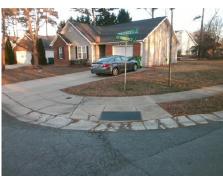

## Field Measurements/Component Compliance

Data Compliance Description

**BRADLEY RUSSELL CT** Street 1 Name Stop Condition-Street 2 StopSign Street 2 Name N/A Stop Condition-Street 1 N/A

Possible Solutions: Compliance Description Remove & Replace Entire Ramp. Surveyor Notes: N/A PROW/ADA: Not Found, R304.5.1

Total Cost: 1850.00

| N/A | Ramp Length (in)      | 51.0 | Yes | Ramp Slope (%)              | 6.8  |
|-----|-----------------------|------|-----|-----------------------------|------|
| No  | Ramp Width (in)       | 40.0 | Yes | Ramp XSlope (%)             | 1.8  |
| N/A | Flare Type LT         | N/A  | N/A | Flare Type RT               | N/A  |
| N/A | Flare Slope LT (%)    | N/A  | N/A | Flare Slope RT (%)          | N/A  |
| N/A | Flare Traversable LT? | N/A  | N/A | Flare Traversable RT?       | N/A  |
| N/A | Landing Length (in)   | N/A  | N/A | DWS Provided?               | N/A  |
| N/A | Landing Width (in)    | N/A  | N/A | DWS Contrast?               | N/A  |
| N/A | Landing Slope (%)     | N/A  | N/A | DWS Length (in)             | N/A  |
| N/A | Landing X Slope (%)   | N/A  | N/A | DWS Full Width?             | N/A  |
| N/A | Landing Curb? (Y/N)   | N/A  | N/A | DWS Offset (in)             | N/A  |
| N/A | Shared Landing?       | N/A  |     |                             |      |
| N/A | Gutter Ponding?       | N/A  | N/A | Gutter Slope (%)            | N/A  |
| N/A | Gutter Lip Ht (in)    | N/A  | N/A | Gutter X Slope (%)          | N/A  |
| N/A | Painted X Walk1?      | No   | N/A | Painted X Walk2?            | N/A  |
|     | X Walk 1 Direction    | To S |     | X Walk 2 Direction          | N/A  |
| N/A | X Walk 1 Width (in)   | N/A  | N/A | X Walk 2 Width (in)         | N/A  |
|     | X Walk 1 Slope (%)    | 1.3  |     | X Walk 2 Slope (%)          | N/A  |
|     | X Walk 1 X Slope (%)  | 1.9  |     | X Walk 2 X Slope (%)        | N/A  |
| N/A | Ramp inside XWalk1?   | N/A  | N/A | Ramp inside XWalk2?         | N/A  |
|     | Road Slope (%)        | N/A  | N/A | Clear Space?                | N/A  |
|     | Road X Slope (%)      | N/A  | N/A | Clear Space to XWalk (in)   | N/A  |
| N/A | Any Obstructions?     | N/A  | N/A | Storm Grate/Utility Hazard? | N/A  |
|     | Obstruction Type      |      | l   | Storm Grate/Utility Type    |      |
|     |                       | N/A  |     |                             | N/A  |
|     |                       |      | Yes | Surface Condition? (G/P)    | Good |