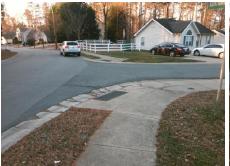

## Field Measurements/Component Compliance

Data Compliance Description

**BRADLEY RUSSELL CT** Street 1 Name Stop Condition-Street 2 StopSign Street 2 Name N/A Stop Condition-Street 1 N/A

Possible Solutions: Compliance Description Remove & Replace Entire Ramp. Surveyor Notes: N/A PROW/ADA: Not Found, R304.5.1

Total Cost: 1850.00

| N/A | Ramp Length (in)      | 51.0 | Yes | Ramp Slope (%)              | 6.8  |
|-----|-----------------------|------|-----|-----------------------------|------|
| No  | Ramp Width (in)       | 40.0 | Yes | Ramp XSlope (%)             | 1.8  |
| N/A | Flare Type LT         | N/A  | N/A | Flare Type RT               | N/A  |
| N/A | Flare Slope LT (%)    | N/A  | N/A | Flare Slope RT (%)          | N/A  |
| N/A | Flare Traversable LT? | N/A  | N/A | Flare Traversable RT?       | N/A  |
| N/A | Landing Length (in)   | N/A  | N/A | DWS Provided?               | N/A  |
| N/A | Landing Width (in)    | N/A  | N/A | DWS Contrast?               | N/A  |
| N/A | Landing Slope (%)     | N/A  | N/A | DWS Length (in)             | N/A  |
| N/A | Landing X Slope (%)   | N/A  | N/A | DWS Full Width?             | N/A  |
| N/A | Landing Curb? (Y/N)   | N/A  | N/A | DWS Offset (in)             | N/A  |
| N/A | Shared Landing?       | N/A  |     |                             |      |
| N/A | Gutter Ponding?       | N/A  | N/A | Gutter Slope (%)            | N/A  |
| N/A | Gutter Lip Ht (in)    | N/A  | N/A | Gutter X Slope (%)          | N/A  |
| N/A | Painted X Walk1?      | No   | N/A | Painted X Walk2?            | N/A  |
|     | X Walk 1 Direction    | To S |     | X Walk 2 Direction          | N/A  |
| N/A | X Walk 1 Width (in)   | N/A  | N/A | X Walk 2 Width (in)         | N/A  |
|     | X Walk 1 Slope (%)    | 1.3  |     | X Walk 2 Slope (%)          | N/A  |
|     | X Walk 1 X Slope (%)  | 1.9  |     | X Walk 2 X Slope (%)        | N/A  |
| N/A | Ramp inside XWalk1?   | N/A  | N/A | Ramp inside XWalk2?         | N/A  |
|     | Road Slope (%)        | N/A  | N/A | Clear Space?                | N/A  |
|     | Road X Slope (%)      | N/A  | N/A | Clear Space to XWalk (in)   | N/A  |
| N/A | Any Obstructions?     | N/A  | N/A | Storm Grate/Utility Hazard? | N/A  |
|     | Obstruction Type      |      | l   | Storm Grate/Utility Type    |      |
|     |                       | N/A  |     |                             | N/A  |
|     |                       |      | Yes | Surface Condition? (G/P)    | Good |