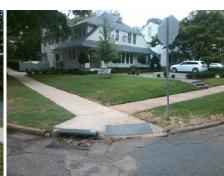

## **Access Compliance Report Public Rights-of-Way** (Curb Ramps)

Main Street: HERTFORD\_RD Intersection ID: 15889 Cross Street: PEMBROKE\_AV Location: NE **Overall Compliance: No** ADA ID: CFB03758B5C1 Ramp Type: Directional1 Initial Pass/Fail: Fail Severity Score: 58.75

Total Cost:

1600.00

| Field Measurements/Component Compliance |                       |      |       |                             |      |  |  |
|-----------------------------------------|-----------------------|------|-------|-----------------------------|------|--|--|
| Compliance Description Data             |                       | Data | Compl | iance Description           | Data |  |  |
| N/A                                     | Ramp Length (in)      | 42.0 | N/A   | Grade Break?                | N/A  |  |  |
| No                                      | Ramp Width (in)       | 42.0 | N/A   | Grade Break Slope (%)       | 0.0  |  |  |
| No                                      | Ramp Slope (%)        | 15.6 | N/A   | Grade Break XSlope (%)      | 0.0  |  |  |
| No                                      | Ramp XSlope (%)       | 9.1  |       |                             |      |  |  |
| N/A                                     | Flare Type LT         | N/A  | N/A   | Flare Type RT               | N/A  |  |  |
| N/A                                     | Flare Slope LT (%)    | N/A  | N/A   | Flare Slope RT (%)          | 0.0  |  |  |
| N/A                                     | Flare Traversable LT? | N/A  | N/A   | Flare Traversable RT?       | N/A  |  |  |
| N/A                                     | Landing Length (in)   | 0.0  | N/A   | DWS Provided?               | N/A  |  |  |
| N/A                                     | Landing Width (in)    | 0.0  | N/A   | DWS Contrast?               | N/A  |  |  |
| N/A                                     | Landing Slope (%)     | 0.0  | N/A   | DWS Length (in)             | N/A  |  |  |
| N/A                                     | Landing X Slope (%)   | 0.0  | N/A   | DWS Full Width?             | N/A  |  |  |
| N/A                                     | Landing Curb? (Y/N)   | N/A  | N/A   | DWS Offset LT (in)          | N/A  |  |  |
| N/A                                     | Shared Landing?       | N/A  | N/A   | DWS Offset RT (in)          | N/A  |  |  |
| N/A                                     | Gutter Ponding?       | 0.0  | N/A   | Gutter Slope (%)            | N/A  |  |  |
| N/A                                     | Gutter Lip Ht (in)    | 0.0  | N/A   | Gutter X Slope (%)          | N/A  |  |  |
| N/A                                     | Painted X Walk1?      | No   |       | Road Slope (%)              | 3.0  |  |  |
|                                         | X Walk 1 Direction    | To S |       | Road X Slope (%)            | 0.3  |  |  |
|                                         | X Walk 1 Width (in)   | N/A  |       | Clear Space?                | N/A  |  |  |
|                                         | X Walk 1 Slope (%)    | 3.0  | N/A   | Clear Space to XWalk (in)   | N/A  |  |  |
|                                         | X Walk 1 X Slope (%)  | 0.3  | N/A   | Storm Grate/Utility Hazard? | N/A  |  |  |
| N/A                                     | Ramp inside XWalk1?   | N/A  |       | Storm Grate/Utility Type    |      |  |  |
| N/A                                     | Any Obstructions?     | N/A  |       |                             | N/A  |  |  |
|                                         | Obstruction Type      |      | Yes   | Surface Condition? (G/P)    | Good |  |  |
|                                         |                       | N/A  | N/A   | Curb Slope (%)              | 12.5 |  |  |