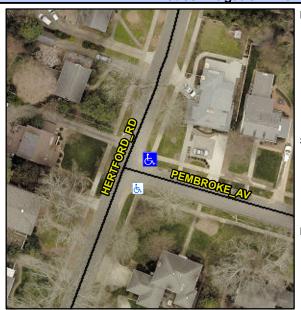

## **Access Compliance Report Public Rights-of-Way** (Curb Ramps)

Main Street: HERTFORD\_RD Intersection ID: 15889 Cross Street: PEMBROKE\_AV Location: NE **Overall Compliance: No** ADA ID: CFB03758B5C1 Ramp Type: Directional1 Initial Pass/Fail: Fail Severity Score: 58.75