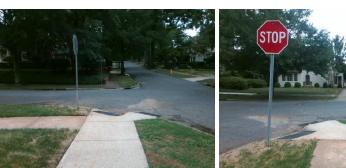

## **Access Compliance Report Public Rights-of-Way** (Curb Ramps)

Main Street: HERTFORD\_RD Intersection ID: 15889 Cross Street: PEMBROKE\_AV Location: NE **Overall Compliance: No** ADA ID: CFB03758B5C1 Ramp Type: Directional1 Initial Pass/Fail: Fail Severity Score: 58.75

**Codes/Mitigation Info/Possible Solution** 

**PEMBROKE AV** Street 1 Name Stop Condition-Street 1 StopSign Street 2 Name N/A Stop Condition-Street 2 N/A

| Possible Solutions:           | <u>c</u> |
|-------------------------------|----------|
| Remove & Replace Entire Ramp. | N        |
|                               | N        |
|                               | N        |
|                               | N        |
|                               | N        |
|                               | N        |
| Surveyor Notes:               | N        |
| N/A                           | N        |
|                               | N        |
|                               | N        |
|                               | N        |
| PROW/ADA:                     | N        |
| R304.5.1, R304.2.2, R304.5.3  | N        |
|                               | N        |
|                               | N        |
|                               | N        |
|                               |          |
|                               |          |
|                               |          |
|                               |          |