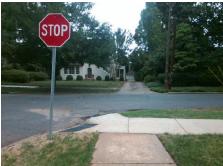

## **Access Compliance Report Public Rights-of-Way** (Curb Ramps)

Main Street: HERTFORD\_RD Intersection ID: 15889 Cross Street: PEMBROKE\_AV Location: NE **Overall Compliance: No** ADA ID: CFB03758B5C1 Ramp Type: Directional1 Initial Pass/Fail: Fail Severity Score: 58.75

**Codes/Mitigation Info/Possible Solution** 

**PEMBROKE AV** Street 1 Name Stop Condition-Street 1 StopSign Street 2 Name N/A Stop Condition-Street 2 N/A

| Possible Solutions:           | <u>c</u> |
|-------------------------------|----------|
| Remove & Replace Entire Ramp. | N        |
|                               | N        |
|                               | N        |
|                               | N        |
|                               | N        |
|                               | N        |
| Surveyor Notes:               | N        |
| N/A                           | N        |
|                               | N        |
|                               | N        |
|                               | N        |
| PROW/ADA:                     | N        |
| R304.5.1, R304.2.2, R304.5.3  | N        |
|                               | N        |
|                               | N        |
|                               | N        |
|                               |          |
|                               |          |
|                               |          |
|                               |          |