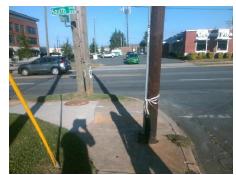

## Field Measurements/Component Compliance

Street 1 Name ATHERTON ST
Stop Condition-Street 2 StopSign
Street 2 Name N/A
Stop Condition-Street 1 N/A

Possible Solutions:

Remove & Replace Entire Ramp.

Surveyor Notes:

N/A

PROW/ADA:

R304.5.1, R304.5.3

Total Cost: \$ 1850.00

| Field Measurements/Component Compilance |                       |       |                        |                             |      |
|-----------------------------------------|-----------------------|-------|------------------------|-----------------------------|------|
| Compliance Description                  |                       | Data  | Compliance Description |                             | Data |
| N/A                                     | Ramp Length (in)      | 77.0  | Yes                    | Ramp Slope (%)              | 6.5  |
| No                                      | Ramp Width (in)       | 37.0  | No                     | Ramp XSlope (%)             | 2.5  |
| N/A                                     | Flare Type LT         | N/A   | N/A                    | Flare Type RT               | N/A  |
| N/A                                     | Flare Slope LT (%)    | N/A   | N/A                    | Flare Slope RT (%)          | N/A  |
| N/A                                     | Flare Traversable LT? | N/A   | N/A                    | Flare Traversable RT?       | N/A  |
| N/A                                     | Landing Length (in)   | N/A   | N/A                    | DWS Provided?               | N/A  |
| N/A                                     | Landing Width (in)    | N/A   | N/A                    | DWS Contrast?               | N/A  |
| N/A                                     | Landing Slope (%)     | N/A   | N/A                    | DWS Length (in)             | N/A  |
| N/A                                     | Landing X Slope (%)   | N/A   | N/A                    | DWS Full Width?             | N/A  |
| N/A                                     | Landing Curb? (Y/N)   | N/A   | N/A                    | DWS Offset (in)             | N/A  |
| N/A                                     | Shared Landing?       | N/A   |                        |                             |      |
| N/A                                     | Gutter Ponding?       | N/A   | N/A                    | Gutter Slope (%)            | N/A  |
| N/A                                     | Gutter Lip Ht (in)    | N/A   | N/A                    | Gutter X Slope (%)          | N/A  |
| N/A                                     | Painted X Walk1?      | No    | N/A                    | Painted X Walk2?            | N/A  |
|                                         | X Walk 1 Direction    | To NE |                        | X Walk 2 Direction          | N/A  |
| N/A                                     | X Walk 1 Width (in)   | N/A   | N/A                    | X Walk 2 Width (in)         | N/A  |
|                                         | X Walk 1 Slope (%)    | 6.5   |                        | X Walk 2 Slope (%)          | N/A  |
|                                         | X Walk 1 X Slope (%)  | 3.6   |                        | X Walk 2 X Slope (%)        | N/A  |
| N/A                                     | Ramp inside XWalk1?   | N/A   | N/A                    | Ramp inside XWalk2?         | N/A  |
|                                         | Road Slope (%)        | N/A   | N/A                    | Clear Space?                | N/A  |
|                                         | Road X Slope (%)      | N/A   | N/A                    | Clear Space to XWalk (in)   | N/A  |
| N/A                                     | Any Obstructions?     | N/A   | N/A                    | Storm Grate/Utility Hazard? | N/A  |
|                                         | Obstruction Type      |       | l                      | Storm Grate/Utility Type    |      |
|                                         |                       | N/A   |                        |                             | N/A  |
|                                         |                       |       | Yes                    | Surface Condition? (G/P)    | Good |
|                                         |                       |       |                        |                             |      |