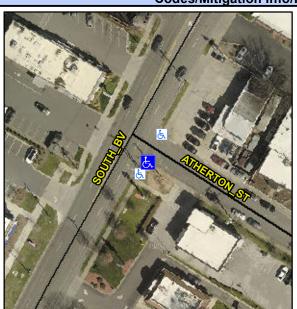

## Access Compliance Report Public Rights-of-Way (Curb Ramps)

Intersection ID: 14857 Main Street: ATHERTON\_ST Cross Street: SOUTH\_BV Location: S

ADA ID: CFB2C55DD619 Ramp Type: Perp Initial Pass/Fail: Fail Overall Compliance: No Severity Score: 10

## Field Measurements/Component Compliance

Street 1 Name ATHERTON ST
Stop Condition-Street 2 StopSign
Street 2 Name N/A
Stop Condition-Street 1 N/A

Possible Solutions:

Remove & Replace Entire Ramp.

Surveyor Notes: