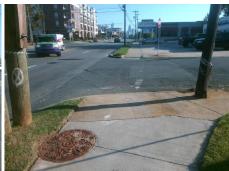

## Field Measurements/Component Compliance

Street 1 Name ATHERTON ST
Stop Condition-Street 2 StopSign
Street 2 Name N/A
Stop Condition-Street 1 N/A

Possible Solutions:

Remove & Replace Entire Ramp.

Surveyor Notes:

N/A

PROW/ADA:

R304.5.1, R304.5.3

Total Cost: \$ 1850.00

| Field Measurements/Component Compilance |                       |       |                        |                             |      |
|-----------------------------------------|-----------------------|-------|------------------------|-----------------------------|------|
| Compliance Description                  |                       | Data  | Compliance Description |                             | Data |
| N/A                                     | Ramp Length (in)      | 77.0  | Yes                    | Ramp Slope (%)              | 6.5  |
| No                                      | Ramp Width (in)       | 37.0  | No                     | Ramp XSlope (%)             | 2.5  |
| N/A                                     | Flare Type LT         | N/A   | N/A                    | Flare Type RT               | N/A  |
| N/A                                     | Flare Slope LT (%)    | N/A   | N/A                    | Flare Slope RT (%)          | N/A  |
| N/A                                     | Flare Traversable LT? | N/A   | N/A                    | Flare Traversable RT?       | N/A  |
| N/A                                     | Landing Length (in)   | N/A   | N/A                    | DWS Provided?               | N/A  |
| N/A                                     | Landing Width (in)    | N/A   | N/A                    | DWS Contrast?               | N/A  |
| N/A                                     | Landing Slope (%)     | N/A   | N/A                    | DWS Length (in)             | N/A  |
| N/A                                     | Landing X Slope (%)   | N/A   | N/A                    | DWS Full Width?             | N/A  |
| N/A                                     | Landing Curb? (Y/N)   | N/A   | N/A                    | DWS Offset (in)             | N/A  |
| N/A                                     | Shared Landing?       | N/A   |                        |                             |      |
| N/A                                     | Gutter Ponding?       | N/A   | N/A                    | Gutter Slope (%)            | N/A  |
| N/A                                     | Gutter Lip Ht (in)    | N/A   | N/A                    | Gutter X Slope (%)          | N/A  |
| N/A                                     | Painted X Walk1?      | No    | N/A                    | Painted X Walk2?            | N/A  |
|                                         | X Walk 1 Direction    | To NE |                        | X Walk 2 Direction          | N/A  |
| N/A                                     | X Walk 1 Width (in)   | N/A   | N/A                    | X Walk 2 Width (in)         | N/A  |
|                                         | X Walk 1 Slope (%)    | 6.5   |                        | X Walk 2 Slope (%)          | N/A  |
|                                         | X Walk 1 X Slope (%)  | 3.6   |                        | X Walk 2 X Slope (%)        | N/A  |
| N/A                                     | Ramp inside XWalk1?   | N/A   | N/A                    | Ramp inside XWalk2?         | N/A  |
|                                         | Road Slope (%)        | N/A   | N/A                    | Clear Space?                | N/A  |
|                                         | Road X Slope (%)      | N/A   | N/A                    | Clear Space to XWalk (in)   | N/A  |
| N/A                                     | Any Obstructions?     | N/A   | N/A                    | Storm Grate/Utility Hazard? | N/A  |
|                                         | Obstruction Type      |       | l                      | Storm Grate/Utility Type    |      |
|                                         |                       | N/A   |                        |                             | N/A  |
|                                         |                       |       | Yes                    | Surface Condition? (G/P)    | Good |
|                                         |                       |       |                        |                             |      |