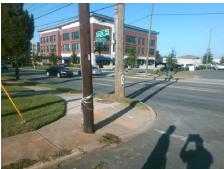

## Field Measurements/Component Compliance

Street 1 Name ATHERTON ST
Stop Condition-Street 2 StopSign
Street 2 Name N/A
Stop Condition-Street 1 N/A

Possible Solutions:

Remove & Replace Entire Ramp.

Surveyor Notes:

N/A

PROW/ADA:

R304.5.1, R304.5.3

Total Cost: \$ 1850.00

| Field Measurements/Component Compilance |                       |       |                        |                             |      |
|-----------------------------------------|-----------------------|-------|------------------------|-----------------------------|------|
| Compliance Description                  |                       | Data  | Compliance Description |                             | Data |
| N/A                                     | Ramp Length (in)      | 77.0  | Yes                    | Ramp Slope (%)              | 6.5  |
| No                                      | Ramp Width (in)       | 37.0  | No                     | Ramp XSlope (%)             | 2.5  |
| N/A                                     | Flare Type LT         | N/A   | N/A                    | Flare Type RT               | N/A  |
| N/A                                     | Flare Slope LT (%)    | N/A   | N/A                    | Flare Slope RT (%)          | N/A  |
| N/A                                     | Flare Traversable LT? | N/A   | N/A                    | Flare Traversable RT?       | N/A  |
| N/A                                     | Landing Length (in)   | N/A   | N/A                    | DWS Provided?               | N/A  |
| N/A                                     | Landing Width (in)    | N/A   | N/A                    | DWS Contrast?               | N/A  |
| N/A                                     | Landing Slope (%)     | N/A   | N/A                    | DWS Length (in)             | N/A  |
| N/A                                     | Landing X Slope (%)   | N/A   | N/A                    | DWS Full Width?             | N/A  |
| N/A                                     | Landing Curb? (Y/N)   | N/A   | N/A                    | DWS Offset (in)             | N/A  |
| N/A                                     | Shared Landing?       | N/A   |                        |                             |      |
| N/A                                     | Gutter Ponding?       | N/A   | N/A                    | Gutter Slope (%)            | N/A  |
| N/A                                     | Gutter Lip Ht (in)    | N/A   | N/A                    | Gutter X Slope (%)          | N/A  |
| N/A                                     | Painted X Walk1?      | No    | N/A                    | Painted X Walk2?            | N/A  |
|                                         | X Walk 1 Direction    | To NE |                        | X Walk 2 Direction          | N/A  |
| N/A                                     | X Walk 1 Width (in)   | N/A   | N/A                    | X Walk 2 Width (in)         | N/A  |
|                                         | X Walk 1 Slope (%)    | 6.5   |                        | X Walk 2 Slope (%)          | N/A  |
|                                         | X Walk 1 X Slope (%)  | 3.6   |                        | X Walk 2 X Slope (%)        | N/A  |
| N/A                                     | Ramp inside XWalk1?   | N/A   | N/A                    | Ramp inside XWalk2?         | N/A  |
|                                         | Road Slope (%)        | N/A   | N/A                    | Clear Space?                | N/A  |
|                                         | Road X Slope (%)      | N/A   | N/A                    | Clear Space to XWalk (in)   | N/A  |
| N/A                                     | Any Obstructions?     | N/A   | N/A                    | Storm Grate/Utility Hazard? | N/A  |
|                                         | Obstruction Type      |       | l                      | Storm Grate/Utility Type    |      |
|                                         |                       | N/A   |                        |                             | N/A  |
|                                         |                       |       | Yes                    | Surface Condition? (G/P)    | Good |
|                                         |                       |       |                        |                             |      |