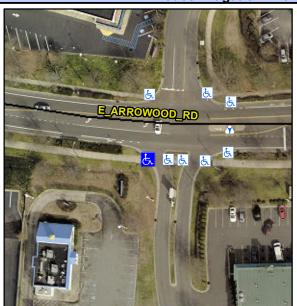

## **Access Compliance Report Public Rights-of-Way** (Curb Ramps)

3.1

Curb Slope (%)

Intersection ID: 10025398 Main Street: E\_ARROWOOD\_RD Cross Street: S\_OAK\_MARKETPLACE\_DR Location: SW ADA ID: CFB3257081A2 Ramp Type: Directional1 Initial Pass/Fail: Fail **Overall Compliance: No Severity Score:** 1.25

## Field Measurements/Component Compliance

| 1 1 1 1 1 1 1 1 1 1 1 1 1 1 1 1 1 1 1 |                      |
|---------------------------------------|----------------------|
| Street 1 Name                         | S OAK MARKETPLACE DR |
| Stop Condition-Street 1               | StopSign             |
| Street 2 Name                         | N/A                  |
| Stop Condition-Street 2               | N/A                  |