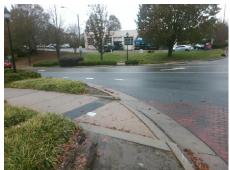

## **Access Compliance Report Public Rights-of-Way** (Curb Ramps)

3.1

Curb Slope (%)

Intersection ID: 10025398 Main Street: E\_ARROWOOD\_RD Cross Street: S\_OAK\_MARKETPLACE\_DR Location: SW ADA ID: CFB3257081A2 Ramp Type: Directional1 Initial Pass/Fail: Fail **Overall Compliance: No Severity Score:** 1.25

| o/Possible Solution |           |         | Field Measurements/Component Compliance |                       |       |      |                             |      |  |
|---------------------|-----------|---------|-----------------------------------------|-----------------------|-------|------|-----------------------------|------|--|
| Possible Solutions: |           |         | Comp                                    | oliance Description   | Data  | Comp | liance Description          | Data |  |
| Remove & Replace E  | ntire Ram | ıp.     | N/A                                     | Ramp Length (in)      | 87.0  | N/A  | Grade Break?                | N/A  |  |
|                     |           |         | Yes                                     | Ramp Width (in)       | 93.5  | N/A  | Grade Break Slope (%)       | 0.0  |  |
|                     |           |         | Yes                                     | Ramp Slope (%)        | 0.1   | N/A  | Grade Break XSlope (%)      | 0.0  |  |
|                     |           |         | No                                      | Ramp XSlope (%)       | 3.9   |      |                             |      |  |
|                     |           |         | N/A                                     | Flare Type LT         | N/A   | N/A  | Flare Type RT               | N/A  |  |
|                     |           |         | N/A                                     | Flare Slope LT (%)    | N/A   | N/A  | Flare Slope RT (%)          | 0.0  |  |
| Surveyor Notes:     |           |         | N/A                                     | Flare Traversable LT? | N/A   | N/A  | Flare Traversable RT?       | N/A  |  |
| N/A                 |           |         | N/A                                     | Landing Length (in)   | 0.0   | N/A  | DWS Provided?               | N/A  |  |
|                     |           |         | N/A                                     | Landing Width (in)    | 0.0   | N/A  | DWS Contrast?               | N/A  |  |
|                     |           |         | N/A                                     | Landing Slope (%)     | 0.0   | N/A  | DWS Length (in)             | N/A  |  |
|                     |           |         | N/A                                     | Landing X Slope (%)   | 0.0   | N/A  | DWS Full Width?             | N/A  |  |
| PROW/ADA:           |           |         | N/A                                     | Landing Curb? (Y/N)   | N/A   | N/A  | DWS Offset LT (in)          | N/A  |  |
| R304.5.3            |           |         | N/A                                     | Shared Landing?       | N/A   | N/A  | DWS Offset RT (in)          | N/A  |  |
|                     |           |         | N/A                                     | Gutter Ponding?       | 0.0   | N/A  | Gutter Slope (%)            | N/A  |  |
|                     |           |         | N/A                                     | Gutter Lip Ht (in)    | 0.0   | N/A  | Gutter X Slope (%)          | N/A  |  |
|                     |           |         | N/A                                     | Painted X Walk1?      | Yes   |      | Road Slope (%)              | 7.6  |  |
|                     |           |         |                                         | X Walk 1 Direction    | To E  |      | Road X Slope (%)            | 1.4  |  |
|                     |           |         |                                         | X Walk 1 Width (in)   | 121.0 | l    | Clear Space?                | N/A  |  |
|                     |           |         |                                         | X Walk 1 Slope (%)    | 7.6   | N/A  | Clear Space to XWalk (in)   | N/A  |  |
|                     |           |         |                                         | X Walk 1 X Slope (%)  | 1.4   | N/A  | Storm Grate/Utility Hazard? | N/A  |  |
|                     |           |         | N/A                                     | Ramp inside XWalk1?   | Yes   |      | Storm Grate/Utility Type    |      |  |
|                     |           |         | N/A                                     | Any Obstructions?     | N/A   |      |                             | N/A  |  |
| Total Cost:         | \$        | 1600.00 |                                         | Obstruction Type      |       | Yes  | Surface Condition? (G/P)    | Good |  |