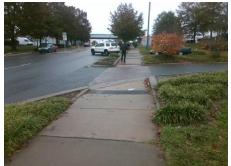

## **Access Compliance Report Public Rights-of-Way** (Curb Ramps)

3.1

Curb Slope (%)

Intersection ID: 10025398 Main Street: E\_ARROWOOD\_RD Cross Street: S\_OAK\_MARKETPLACE\_DR Location: SW ADA ID: CFB3257081A2 Ramp Type: Directional1 Initial Pass/Fail: Fail **Overall Compliance: No Severity Score:** 1.25

| o/Possible Solution |           |         | Field Measurements/Component Compliance |                       |       |      |                             |      |  |
|---------------------|-----------|---------|-----------------------------------------|-----------------------|-------|------|-----------------------------|------|--|
| Possible Solutions: |           |         | Comp                                    | oliance Description   | Data  | Comp | liance Description          | Data |  |
| Remove & Replace E  | ntire Ram | ıp.     | N/A                                     | Ramp Length (in)      | 87.0  | N/A  | Grade Break?                | N/A  |  |
|                     |           |         | Yes                                     | Ramp Width (in)       | 93.5  | N/A  | Grade Break Slope (%)       | 0.0  |  |
|                     |           |         | Yes                                     | Ramp Slope (%)        | 0.1   | N/A  | Grade Break XSlope (%)      | 0.0  |  |
|                     |           |         | No                                      | Ramp XSlope (%)       | 3.9   |      |                             |      |  |
|                     |           |         | N/A                                     | Flare Type LT         | N/A   | N/A  | Flare Type RT               | N/A  |  |
|                     |           |         | N/A                                     | Flare Slope LT (%)    | N/A   | N/A  | Flare Slope RT (%)          | 0.0  |  |
| Surveyor Notes:     |           |         | N/A                                     | Flare Traversable LT? | N/A   | N/A  | Flare Traversable RT?       | N/A  |  |
| N/A                 |           |         | N/A                                     | Landing Length (in)   | 0.0   | N/A  | DWS Provided?               | N/A  |  |
|                     |           |         | N/A                                     | Landing Width (in)    | 0.0   | N/A  | DWS Contrast?               | N/A  |  |
|                     |           |         | N/A                                     | Landing Slope (%)     | 0.0   | N/A  | DWS Length (in)             | N/A  |  |
|                     |           |         | N/A                                     | Landing X Slope (%)   | 0.0   | N/A  | DWS Full Width?             | N/A  |  |
| PROW/ADA:           |           |         | N/A                                     | Landing Curb? (Y/N)   | N/A   | N/A  | DWS Offset LT (in)          | N/A  |  |
| R304.5.3            |           |         | N/A                                     | Shared Landing?       | N/A   | N/A  | DWS Offset RT (in)          | N/A  |  |
|                     |           |         | N/A                                     | Gutter Ponding?       | 0.0   | N/A  | Gutter Slope (%)            | N/A  |  |
|                     |           |         | N/A                                     | Gutter Lip Ht (in)    | 0.0   | N/A  | Gutter X Slope (%)          | N/A  |  |
|                     |           |         | N/A                                     | Painted X Walk1?      | Yes   |      | Road Slope (%)              | 7.6  |  |
|                     |           |         |                                         | X Walk 1 Direction    | To E  |      | Road X Slope (%)            | 1.4  |  |
|                     |           |         |                                         | X Walk 1 Width (in)   | 121.0 | l    | Clear Space?                | N/A  |  |
|                     |           |         |                                         | X Walk 1 Slope (%)    | 7.6   | N/A  | Clear Space to XWalk (in)   | N/A  |  |
|                     |           |         |                                         | X Walk 1 X Slope (%)  | 1.4   | N/A  | Storm Grate/Utility Hazard? | N/A  |  |
|                     |           |         | N/A                                     | Ramp inside XWalk1?   | Yes   |      | Storm Grate/Utility Type    |      |  |
|                     |           |         | N/A                                     | Any Obstructions?     | N/A   |      |                             | N/A  |  |
| Total Cost:         | \$        | 1600.00 |                                         | Obstruction Type      |       | Yes  | Surface Condition? (G/P)    | Good |  |