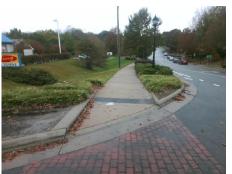

## **Access Compliance Report Public Rights-of-Way** (Curb Ramps)

3.1

Curb Slope (%)

Intersection ID: 10025398 Main Street: E\_ARROWOOD\_RD Cross Street: S\_OAK\_MARKETPLACE\_DR Location: SW ADA ID: CFB3257081A2 Ramp Type: Directional1 Initial Pass/Fail: Fail **Overall Compliance: No Severity Score:** 1.25

| o/Possible Solution |           |         | Field Measurements/Component Compliance |                       |       |      |                             |      |  |
|---------------------|-----------|---------|-----------------------------------------|-----------------------|-------|------|-----------------------------|------|--|
| Possible Solutions: |           |         | Comp                                    | oliance Description   | Data  | Comp | liance Description          | Data |  |
| Remove & Replace E  | ntire Ram | ıp.     | N/A                                     | Ramp Length (in)      | 87.0  | N/A  | Grade Break?                | N/A  |  |
|                     |           |         | Yes                                     | Ramp Width (in)       | 93.5  | N/A  | Grade Break Slope (%)       | 0.0  |  |
|                     |           |         | Yes                                     | Ramp Slope (%)        | 0.1   | N/A  | Grade Break XSlope (%)      | 0.0  |  |
|                     |           |         | No                                      | Ramp XSlope (%)       | 3.9   |      |                             |      |  |
|                     |           |         | N/A                                     | Flare Type LT         | N/A   | N/A  | Flare Type RT               | N/A  |  |
|                     |           |         | N/A                                     | Flare Slope LT (%)    | N/A   | N/A  | Flare Slope RT (%)          | 0.0  |  |
| Surveyor Notes:     |           |         | N/A                                     | Flare Traversable LT? | N/A   | N/A  | Flare Traversable RT?       | N/A  |  |
| N/A                 |           |         | N/A                                     | Landing Length (in)   | 0.0   | N/A  | DWS Provided?               | N/A  |  |
|                     |           |         | N/A                                     | Landing Width (in)    | 0.0   | N/A  | DWS Contrast?               | N/A  |  |
|                     |           |         | N/A                                     | Landing Slope (%)     | 0.0   | N/A  | DWS Length (in)             | N/A  |  |
|                     |           |         | N/A                                     | Landing X Slope (%)   | 0.0   | N/A  | DWS Full Width?             | N/A  |  |
| PROW/ADA:           |           |         | N/A                                     | Landing Curb? (Y/N)   | N/A   | N/A  | DWS Offset LT (in)          | N/A  |  |
| R304.5.3            |           |         | N/A                                     | Shared Landing?       | N/A   | N/A  | DWS Offset RT (in)          | N/A  |  |
|                     |           |         | N/A                                     | Gutter Ponding?       | 0.0   | N/A  | Gutter Slope (%)            | N/A  |  |
|                     |           |         | N/A                                     | Gutter Lip Ht (in)    | 0.0   | N/A  | Gutter X Slope (%)          | N/A  |  |
|                     |           |         | N/A                                     | Painted X Walk1?      | Yes   |      | Road Slope (%)              | 7.6  |  |
|                     |           |         |                                         | X Walk 1 Direction    | To E  |      | Road X Slope (%)            | 1.4  |  |
|                     |           |         |                                         | X Walk 1 Width (in)   | 121.0 | l    | Clear Space?                | N/A  |  |
|                     |           |         |                                         | X Walk 1 Slope (%)    | 7.6   | N/A  | Clear Space to XWalk (in)   | N/A  |  |
|                     |           |         |                                         | X Walk 1 X Slope (%)  | 1.4   | N/A  | Storm Grate/Utility Hazard? | N/A  |  |
|                     |           |         | N/A                                     | Ramp inside XWalk1?   | Yes   |      | Storm Grate/Utility Type    |      |  |
|                     |           |         | N/A                                     | Any Obstructions?     | N/A   |      |                             | N/A  |  |
| Total Cost:         | \$        | 1600.00 |                                         | Obstruction Type      |       | Yes  | Surface Condition? (G/P)    | Good |  |