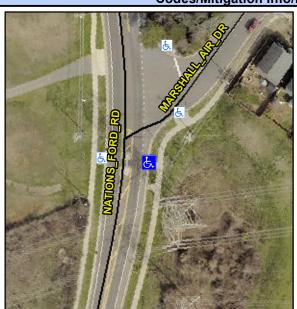

## **Access Compliance Report Public Rights-of-Way** (Curb Ramps)

Intersection ID: 11304 Main Street: NATIONS FORD RD Cross Street: MARSHALL\_AIR\_DR Location: S ADA ID: CFB3DD37663A Ramp Type: Perp Initial Pass/Fail: Fail **Overall Compliance: No Severity Score:** 25