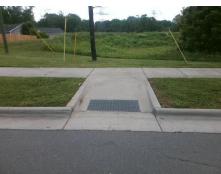

Total Cost: 1850.00

| Field Measurements/Component Compliance |                       |      |      |                             |      |  |  |
|-----------------------------------------|-----------------------|------|------|-----------------------------|------|--|--|
| Comp                                    | liance Description    | Data | Comp | liance Description          | Data |  |  |
| N/A                                     | Ramp Length (in)      | 97.0 | No   | Ramp Slope (%)              | 13.8 |  |  |
| Yes                                     | Ramp Width (in)       | 70.0 | Yes  | Ramp XSlope (%)             | 0.4  |  |  |
| N/A                                     | Flare Type LT         | N/A  | N/A  | Flare Type RT               | N/A  |  |  |
| N/A                                     | Flare Slope LT (%)    | N/A  | N/A  | Flare Slope RT (%)          | N/A  |  |  |
| N/A                                     | Flare Traversable LT? | N/A  | N/A  | Flare Traversable RT?       | N/A  |  |  |
| N/A                                     | Landing Length (in)   | N/A  | N/A  | DWS Provided?               | N/A  |  |  |
| N/A                                     | Landing Width (in)    | N/A  | N/A  | DWS Contrast?               | N/A  |  |  |
| N/A                                     | Landing Slope (%)     | N/A  | N/A  | DWS Length (in)             | N/A  |  |  |
| N/A                                     | Landing X Slope (%)   | N/A  | N/A  | DWS Full Width?             | N/A  |  |  |
| N/A                                     | Landing Curb? (Y/N)   | N/A  | N/A  | DWS Offset (in)             | N/A  |  |  |
| N/A                                     | Shared Landing?       | N/A  |      |                             |      |  |  |
| N/A                                     | Gutter Ponding?       | N/A  | N/A  | Gutter Slope (%)            | N/A  |  |  |
| N/A                                     | Gutter Lip Ht (in)    | N/A  | N/A  | Gutter X Slope (%)          | N/A  |  |  |
| N/A                                     | Painted X Walk1?      | No   | N/A  | Painted X Walk2?            | N/A  |  |  |
|                                         | X Walk 1 Direction    | To W |      | X Walk 2 Direction          | N/A  |  |  |
| N/A                                     | X Walk 1 Width (in)   | N/A  | N/A  | X Walk 2 Width (in)         | N/A  |  |  |
|                                         | X Walk 1 Slope (%)    | 3.0  |      | X Walk 2 Slope (%)          | N/A  |  |  |
|                                         | X Walk 1 X Slope (%)  | 1.3  |      | X Walk 2 X Slope (%)        | N/A  |  |  |
| N/A                                     | Ramp inside XWalk1?   | N/A  | N/A  | Ramp inside XWalk2?         | N/A  |  |  |
|                                         | Road Slope (%)        | N/A  | N/A  | Clear Space?                | N/A  |  |  |
|                                         | Road X Slope (%)      | N/A  | N/A  | Clear Space to XWalk (in)   | N/A  |  |  |
| N/A                                     | Any Obstructions?     | N/A  | N/A  | Storm Grate/Utility Hazard? | N/A  |  |  |
|                                         | Obstruction Type      |      |      | Storm Grate/Utility Type    |      |  |  |
|                                         |                       | N/A  |      |                             | N/A  |  |  |
|                                         |                       |      | Yes  | Surface Condition? (G/P)    | Good |  |  |
|                                         | 4                     |      |      |                             |      |  |  |