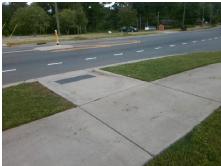

Total Cost: 1850.00

| Field Measurements/Component Compliance |                       |      |      |                             |      |  |  |
|-----------------------------------------|-----------------------|------|------|-----------------------------|------|--|--|
| Comp                                    | liance Description    | Data | Comp | liance Description          | Data |  |  |
| N/A                                     | Ramp Length (in)      | 97.0 | No   | Ramp Slope (%)              | 13.8 |  |  |
| Yes                                     | Ramp Width (in)       | 70.0 | Yes  | Ramp XSlope (%)             | 0.4  |  |  |
| N/A                                     | Flare Type LT         | N/A  | N/A  | Flare Type RT               | N/A  |  |  |
| N/A                                     | Flare Slope LT (%)    | N/A  | N/A  | Flare Slope RT (%)          | N/A  |  |  |
| N/A                                     | Flare Traversable LT? | N/A  | N/A  | Flare Traversable RT?       | N/A  |  |  |
| N/A                                     | Landing Length (in)   | N/A  | N/A  | DWS Provided?               | N/A  |  |  |
| N/A                                     | Landing Width (in)    | N/A  | N/A  | DWS Contrast?               | N/A  |  |  |
| N/A                                     | Landing Slope (%)     | N/A  | N/A  | DWS Length (in)             | N/A  |  |  |
| N/A                                     | Landing X Slope (%)   | N/A  | N/A  | DWS Full Width?             | N/A  |  |  |
| N/A                                     | Landing Curb? (Y/N)   | N/A  | N/A  | DWS Offset (in)             | N/A  |  |  |
| N/A                                     | Shared Landing?       | N/A  |      |                             |      |  |  |
| N/A                                     | Gutter Ponding?       | N/A  | N/A  | Gutter Slope (%)            | N/A  |  |  |
| N/A                                     | Gutter Lip Ht (in)    | N/A  | N/A  | Gutter X Slope (%)          | N/A  |  |  |
| N/A                                     | Painted X Walk1?      | No   | N/A  | Painted X Walk2?            | N/A  |  |  |
|                                         | X Walk 1 Direction    | To W |      | X Walk 2 Direction          | N/A  |  |  |
| N/A                                     | X Walk 1 Width (in)   | N/A  | N/A  | X Walk 2 Width (in)         | N/A  |  |  |
|                                         | X Walk 1 Slope (%)    | 3.0  |      | X Walk 2 Slope (%)          | N/A  |  |  |
|                                         | X Walk 1 X Slope (%)  | 1.3  |      | X Walk 2 X Slope (%)        | N/A  |  |  |
| N/A                                     | Ramp inside XWalk1?   | N/A  | N/A  | Ramp inside XWalk2?         | N/A  |  |  |
|                                         | Road Slope (%)        | N/A  | N/A  | Clear Space?                | N/A  |  |  |
|                                         | Road X Slope (%)      | N/A  | N/A  | Clear Space to XWalk (in)   | N/A  |  |  |
| N/A                                     | Any Obstructions?     | N/A  | N/A  | Storm Grate/Utility Hazard? | N/A  |  |  |
|                                         | Obstruction Type      |      |      | Storm Grate/Utility Type    |      |  |  |
|                                         |                       | N/A  |      |                             | N/A  |  |  |
|                                         |                       |      | Yes  | Surface Condition? (G/P)    | Good |  |  |
|                                         | 4                     |      |      |                             |      |  |  |