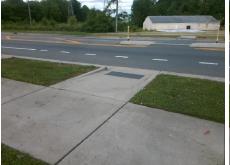

Total Cost: 1850.00

| Field Measurements/Component Compliance |                       |      |      |                             |      |  |  |
|-----------------------------------------|-----------------------|------|------|-----------------------------|------|--|--|
| Comp                                    | liance Description    | Data | Comp | liance Description          | Data |  |  |
| N/A                                     | Ramp Length (in)      | 97.0 | No   | Ramp Slope (%)              | 13.8 |  |  |
| Yes                                     | Ramp Width (in)       | 70.0 | Yes  | Ramp XSlope (%)             | 0.4  |  |  |
| N/A                                     | Flare Type LT         | N/A  | N/A  | Flare Type RT               | N/A  |  |  |
| N/A                                     | Flare Slope LT (%)    | N/A  | N/A  | Flare Slope RT (%)          | N/A  |  |  |
| N/A                                     | Flare Traversable LT? | N/A  | N/A  | Flare Traversable RT?       | N/A  |  |  |
| N/A                                     | Landing Length (in)   | N/A  | N/A  | DWS Provided?               | N/A  |  |  |
| N/A                                     | Landing Width (in)    | N/A  | N/A  | DWS Contrast?               | N/A  |  |  |
| N/A                                     | Landing Slope (%)     | N/A  | N/A  | DWS Length (in)             | N/A  |  |  |
| N/A                                     | Landing X Slope (%)   | N/A  | N/A  | DWS Full Width?             | N/A  |  |  |
| N/A                                     | Landing Curb? (Y/N)   | N/A  | N/A  | DWS Offset (in)             | N/A  |  |  |
| N/A                                     | Shared Landing?       | N/A  |      |                             |      |  |  |
| N/A                                     | Gutter Ponding?       | N/A  | N/A  | Gutter Slope (%)            | N/A  |  |  |
| N/A                                     | Gutter Lip Ht (in)    | N/A  | N/A  | Gutter X Slope (%)          | N/A  |  |  |
| N/A                                     | Painted X Walk1?      | No   | N/A  | Painted X Walk2?            | N/A  |  |  |
|                                         | X Walk 1 Direction    | To W |      | X Walk 2 Direction          | N/A  |  |  |
| N/A                                     | X Walk 1 Width (in)   | N/A  | N/A  | X Walk 2 Width (in)         | N/A  |  |  |
|                                         | X Walk 1 Slope (%)    | 3.0  |      | X Walk 2 Slope (%)          | N/A  |  |  |
|                                         | X Walk 1 X Slope (%)  | 1.3  |      | X Walk 2 X Slope (%)        | N/A  |  |  |
| N/A                                     | Ramp inside XWalk1?   | N/A  | N/A  | Ramp inside XWalk2?         | N/A  |  |  |
|                                         | Road Slope (%)        | N/A  | N/A  | Clear Space?                | N/A  |  |  |
|                                         | Road X Slope (%)      | N/A  | N/A  | Clear Space to XWalk (in)   | N/A  |  |  |
| N/A                                     | Any Obstructions?     | N/A  | N/A  | Storm Grate/Utility Hazard? | N/A  |  |  |
|                                         | Obstruction Type      |      |      | Storm Grate/Utility Type    |      |  |  |
|                                         |                       | N/A  |      |                             | N/A  |  |  |
|                                         |                       |      | Yes  | Surface Condition? (G/P)    | Good |  |  |
|                                         | 4                     |      |      |                             |      |  |  |