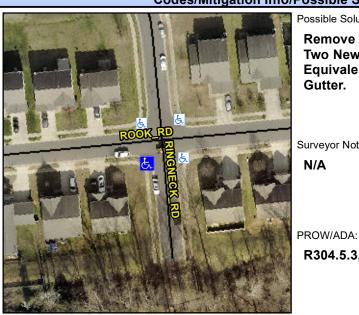

## **Access Compliance Report Public Rights-of-Way** (Curb Ramps)

Intersection ID: 47911 Main Street: ROOK RD **Cross Street: RINGNECK RD** Location: SW **ADA ID: CFBDBBE547D2** Ramp Type: PerpDiag Initial Pass/Fail: Pass **Overall Compliance: No Severity Score:** 5.25

**Codes/Mitigation Info/Possible Solution** 

Field Measurements/Component Compliance

Street 1 Name Stop Condition-Street 2 Street 2 Name Stop Condition-Street 1 Possible Solutions: Remove & Replace Curb Ramp With Two New Directional Ramps or Equivalent. Remove & Replace Gutter. Surveyor Notes: N/A

R304.5.3, R305.2, R304.5.4

RINGNECK RD StopSign **ROOK RD** None

Total Cost:

3950.00

| Field Measurements/Component Compilance |                       |        |                           |                             |      |
|-----------------------------------------|-----------------------|--------|---------------------------|-----------------------------|------|
| Compliance Description                  |                       | Data   | ta Compliance Description |                             | Data |
| N/A                                     | Ramp Length (in)      | 47.0   | Yes                       | Ramp Slope (%)              | 6.7  |
| Yes                                     | Ramp Width (in)       | 48.0   | No                        | Ramp XSlope (%)             | 4.1  |
| N/A                                     | Flare Type LT         | Sloped | N/A                       | Flare Type RT               | N/A  |
| N/A                                     | Flare Slope LT (%)    | 5.2    | Yes                       | Flare Slope RT (%)          | 0.5  |
| N/A                                     | Flare Traversable LT? | Yes    | N/A                       | Flare Traversable RT?       | Yes  |
| Yes                                     | Landing Length (in)   | 48.0   | Yes                       | DWS Provided?               | Yes  |
| Yes                                     | Landing Width (in)    | 48.0   | Yes                       | DWS Contrast?               | Yes  |
| Yes                                     | Landing Slope (%)     | 1.1    | Yes                       | DWS Length (in)             | 24.0 |
| No                                      | Landing X Slope (%)   | 5.2    | Yes                       | DWS Full Width?             | Yes  |
| N/A                                     | Landing Curb? (Y/N)   | No     | No                        | DWS Offset (in)             | 3.5  |
| N/A                                     | Shared Landing?       | No     |                           |                             |      |
| Yes                                     | Gutter Ponding?       | No     | No                        | Gutter Slope (%)            | 6.2  |
| Yes                                     | Gutter Lip Ht (in)    | 0.0    | No                        | Gutter X Slope (%)          | 2.8  |
| N/A                                     | Painted X Walk1?      | No     | N/A                       | Painted X Walk2?            | No   |
|                                         | X Walk 1 Direction    | To E   |                           | X Walk 2 Direction          | To N |
| N/A                                     | X Walk 1 Width (in)   | N/A    | N/A                       | X Walk 2 Width (in)         | N/A  |
|                                         | X Walk 1 Slope (%)    | 2.9    |                           | X Walk 2 Slope (%)          | 1.8  |
|                                         | X Walk 1 X Slope (%)  | 2.8    |                           | X Walk 2 X Slope (%)        | 2.3  |
| N/A                                     | Ramp inside XWalk1?   | N/A    | N/A                       | Ramp inside XWalk2?         | N/A  |
|                                         | Road Slope (%)        | 3.8    | N/A                       | Clear Space?                | Yes  |
|                                         | Road X Slope (%)      | 0.5    | N/A                       | Clear Space to XWalk (in)   | N/A  |
| Yes                                     | Any Obstructions?     | No     | Yes                       | Storm Grate/Utility Hazard? | No   |
|                                         | Obstruction Type      |        |                           | Storm Grate/Utility Type    |      |
|                                         |                       | N/A    |                           |                             | N/A  |
|                                         |                       |        | Yes                       | Surface Condition? (G/P)    | Good |
| NV.197                                  |                       |        |                           |                             |      |