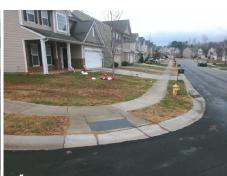

**Codes/Mitigation Info/Possible Solution** 

Field Measurements/Component Compliance

Street 1 Name Stop Condition-Street 2 Street 2 Name Stop Condition-Street 1 Possible Solutions: Remove & Replace Curb Ramp With Two New Directional Ramps or Equivalent. Remove & Replace Gutter. Surveyor Notes: N/A

R304.5.3, R305.2, R304.5.4

RINGNECK RD StopSign **ROOK RD** None

Total Cost:

3950.00

| Field Measurements/Component Compilance |                       |        |                           |                             |      |
|-----------------------------------------|-----------------------|--------|---------------------------|-----------------------------|------|
| Compliance Description                  |                       | Data   | ta Compliance Description |                             | Data |
| N/A                                     | Ramp Length (in)      | 47.0   | Yes                       | Ramp Slope (%)              | 6.7  |
| Yes                                     | Ramp Width (in)       | 48.0   | No                        | Ramp XSlope (%)             | 4.1  |
| N/A                                     | Flare Type LT         | Sloped | N/A                       | Flare Type RT               | N/A  |
| N/A                                     | Flare Slope LT (%)    | 5.2    | Yes                       | Flare Slope RT (%)          | 0.5  |
| N/A                                     | Flare Traversable LT? | Yes    | N/A                       | Flare Traversable RT?       | Yes  |
| Yes                                     | Landing Length (in)   | 48.0   | Yes                       | DWS Provided?               | Yes  |
| Yes                                     | Landing Width (in)    | 48.0   | Yes                       | DWS Contrast?               | Yes  |
| Yes                                     | Landing Slope (%)     | 1.1    | Yes                       | DWS Length (in)             | 24.0 |
| No                                      | Landing X Slope (%)   | 5.2    | Yes                       | DWS Full Width?             | Yes  |
| N/A                                     | Landing Curb? (Y/N)   | No     | No                        | DWS Offset (in)             | 3.5  |
| N/A                                     | Shared Landing?       | No     |                           |                             |      |
| Yes                                     | Gutter Ponding?       | No     | No                        | Gutter Slope (%)            | 6.2  |
| Yes                                     | Gutter Lip Ht (in)    | 0.0    | No                        | Gutter X Slope (%)          | 2.8  |
| N/A                                     | Painted X Walk1?      | No     | N/A                       | Painted X Walk2?            | No   |
|                                         | X Walk 1 Direction    | To E   |                           | X Walk 2 Direction          | To N |
| N/A                                     | X Walk 1 Width (in)   | N/A    | N/A                       | X Walk 2 Width (in)         | N/A  |
|                                         | X Walk 1 Slope (%)    | 2.9    |                           | X Walk 2 Slope (%)          | 1.8  |
|                                         | X Walk 1 X Slope (%)  | 2.8    |                           | X Walk 2 X Slope (%)        | 2.3  |
| N/A                                     | Ramp inside XWalk1?   | N/A    | N/A                       | Ramp inside XWalk2?         | N/A  |
|                                         | Road Slope (%)        | 3.8    | N/A                       | Clear Space?                | Yes  |
|                                         | Road X Slope (%)      | 0.5    | N/A                       | Clear Space to XWalk (in)   | N/A  |
| Yes                                     | Any Obstructions?     | No     | Yes                       | Storm Grate/Utility Hazard? | No   |
|                                         | Obstruction Type      |        |                           | Storm Grate/Utility Type    |      |
|                                         |                       | N/A    |                           |                             | N/A  |
|                                         |                       |        | Yes                       | Surface Condition? (G/P)    | Good |
| NV.197                                  |                       |        |                           |                             |      |