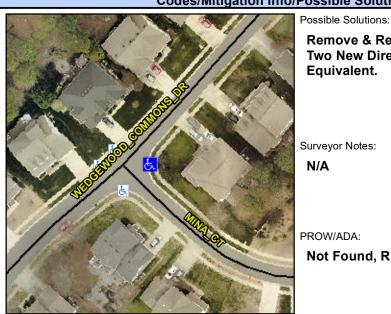

## **Access Compliance Report Public Rights-of-Way** (Curb Ramps)

Data

Good

Intersection ID: 29818 Main Street: WEDGEWOOD\_COMMONS\_DRCross Street: MINA\_CT Location: Ε

**ADA ID: CFC03904E7D9** Ramp Type: PerpDiag Initial Pass/Fail: Fail **Overall Compliance: No Severity Score:** 25

## **Codes/Mitigation Info/Possible Solution**

## Field Measurements/Component Compliance

Data Compliance Description

WEDGEWOOD COMMO Street 1 Name Stop Condition-Street 2 Street 2 Name MI Stop Condition-Street 1 Sto Remove & Replace Curb Ramp With **Two New Directional Ramps or** Equivalent.

Surveyor Notes:

N/A

PROW/ADA:

Not Found, R304.5.3

| NS DR |       |
|-------|-------|
| None  |       |
| NA CT |       |
| pSign |       |
|       |       |
|       |       |
|       | Total |
|       |       |