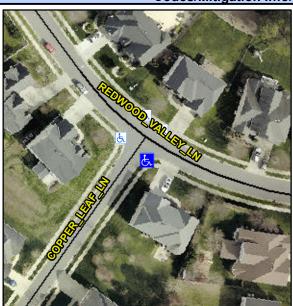

## Access Compliance Report Public Rights-of-Way (Curb Ramps)

Intersection ID: 45735Main Street:REDWOOD\_VALLEY\_LNCross Street:COPPER LEAF\_LNLocation:SWADA ID: CFC289A39C9BRamp Type:PerpDiagInitial Pass/Fail:FailOverall Compliance:NoSeverity Score:10

## Field Measurements/Component Compliance

Street 1 Name
Stop Condition-Street 2
Street 2 Name
Stop Condition-Street 1

REDWOOD VALLEY LN None COPPER LEAF LN StopSign Possible Solutions:

Remove & Replace Curb Ramp With Two New Directional Ramps or Equivalent.