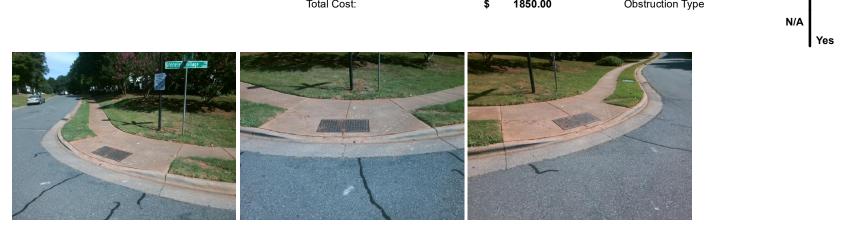

## Access Compliance Report Public Rights-of-Way (Curb Ramps)

| Intersection ID: 6044                   | Main Street: GRENELEFE_VILLAGE_RD |                             |         | Cross Street: HOSTA_DR                         |                       |       |                             | Location:                   | Ν     |
|-----------------------------------------|-----------------------------------|-----------------------------|---------|------------------------------------------------|-----------------------|-------|-----------------------------|-----------------------------|-------|
| ADA ID: CFC78AD5ECA0                    | ID: CFC78AD5ECA0 Ramp Type: Perp  |                             |         | Initial Pass/Fail: Fail Overall Compliance: No |                       |       |                             | o Severity Score:           | 26.25 |
| Codes/Mitigation Info/Possible Solution |                                   |                             |         | Field Measurements/Component Compliance        |                       |       |                             |                             |       |
|                                         |                                   | Possible Solutions:         |         |                                                |                       |       | Compliance Description Data |                             |       |
| the states                              | - Story                           | Remove & Replace Entire Ra  | amp.    | N/A                                            | Ramp Length (in)      | 47.0  | No                          | Ramp Slope (%)              | 12.5  |
|                                         | 2.2                               | ·····                       |         | Yes                                            | Ramp Width (in)       | 58.0  | No                          | Ramp XSlope (%)             | 3.8   |
|                                         |                                   |                             |         | N/A                                            | Flare Type LT         | N/A   | N/A                         | Flare Type RT               | N/A   |
|                                         |                                   |                             |         | N/A                                            | Flare Slope LT (%)    | N/A   | N/A                         | Flare Slope RT (%)          | N/A   |
| 5                                       | 9 9 9                             |                             |         | N/A                                            | Flare Traversable LT? | N/A   | N/A                         | Flare Traversable RT?       | N/A   |
| A A A A A A A A A A A A A A A A A A A   | and a                             |                             |         | N/A                                            | Landing Length (in)   | N/A   | N/A                         | DWS Provided?               | N/A   |
| HOSTA BY                                | Su                                | urveyor Notes:              |         | N/A                                            | Landing Width (in)    | N/A   | N/A                         | DWS Contrast?               | N/A   |
| E SI A                                  | A State State                     | N/A                         |         | N/A                                            | Landing Slope (%)     | N/A   | N/A                         | DWS Length (in)             | N/A   |
|                                         |                                   |                             |         | N/A                                            | Landing X Slope (%)   | N/A   | N/A                         | DWS Full Width?             | N/A   |
|                                         |                                   |                             |         | N/A                                            | Landing Curb? (Y/N)   | N/A   | N/A                         | DWS Offset (in)             | N/A   |
|                                         | A Part                            |                             |         | N/A                                            | Shared Landing?       | N/A   |                             |                             |       |
| Star Slow                               | PI                                | ROW/ADA:                    |         | N/A                                            | Gutter Ponding?       | N/A   | N/A                         | Gutter Slope (%)            | N/A   |
| Marken Marken                           |                                   | Not Found, R304.2.2, R304.5 | .3      | N/A                                            | Gutter Lip Ht (in)    | N/A   | N/A                         | Gutter X Slope (%)          | N/A   |
| Marken Marken Marken                    |                                   | ,                           |         | N/A                                            | Painted X Walk1?      | No    | N/A                         | Painted X Walk2?            | N/A   |
|                                         | the second                        |                             |         |                                                | X Walk 1 Direction    | To SW |                             | X Walk 2 Direction          | N/A   |
|                                         |                                   |                             |         | N/A                                            | X Walk 1 Width (in)   | N/A   | N/A                         | X Walk 2 Width (in)         | N/A   |
| Street 1 Name HC                        | OSTA DR                           |                             |         |                                                | X Walk 1 Slope (%)    | 5.8   |                             | X Walk 2 Slope (%)          | N/A   |
| Stop Condition-Street 2                 | StopSign                          |                             |         |                                                | X Walk 1 X Slope (%)  | 1.2   |                             | X Walk 2 X Slope (%)        | N/A   |
| Street 2 Name                           | N/A                               |                             |         | N/A                                            | Ramp inside XWalk1?   | N/A   | N/A                         | Ramp inside XWalk2?         | N/A   |
| Stop Condition-Street 1                 | N/A                               |                             |         |                                                | Road Slope (%)        | N/A   | N/A                         | Clear Space?                | N/A   |
|                                         |                                   |                             |         |                                                | Road X Slope (%)      | N/A   | N/A                         | Clear Space to XWalk (in)   | N/A   |
|                                         |                                   |                             |         | N/A                                            | Any Obstructions?     | N/A   | N/A                         | Storm Grate/Utility Hazard? | N/A   |
|                                         | To                                | otal Cost: \$               | 1850.00 |                                                | Obstruction Type      |       |                             | Storm Grate/Utility Type    |       |
|                                         |                                   |                             |         |                                                |                       | N/A   |                             |                             | N/A   |