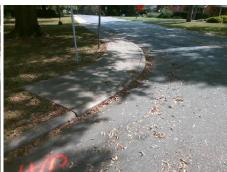

Total Cost: 1850.00

| Field Measurements/Component Compliance |                       |       |      |                             |      |  |  |
|-----------------------------------------|-----------------------|-------|------|-----------------------------|------|--|--|
| Compliance Description                  |                       | Data  | Comp | liance Description          | Data |  |  |
| N/A                                     | Ramp Length (in)      | 60.0  | No   | Ramp Slope (%)              | 11.4 |  |  |
| No                                      | Ramp Width (in)       | 42.5  | No   | Ramp XSlope (%)             | 3.6  |  |  |
| N/A                                     | Flare Type LT         | N/A   | N/A  | Flare Type RT               | N/A  |  |  |
| N/A                                     | Flare Slope LT (%)    | N/A   | N/A  | Flare Slope RT (%)          | N/A  |  |  |
| N/A                                     | Flare Traversable LT? | N/A   | N/A  | Flare Traversable RT?       | N/A  |  |  |
| N/A                                     | Landing Length (in)   | N/A   | N/A  | DWS Provided?               | N/A  |  |  |
| N/A                                     | Landing Width (in)    | N/A   | N/A  | DWS Contrast?               | N/A  |  |  |
| N/A                                     | Landing Slope (%)     | N/A   | N/A  | DWS Length (in)             | N/A  |  |  |
| N/A                                     | Landing X Slope (%)   | N/A   | N/A  | DWS Full Width?             | N/A  |  |  |
| N/A                                     | Landing Curb? (Y/N)   | N/A   | N/A  | DWS Offset (in)             | N/A  |  |  |
| N/A                                     | Shared Landing?       | N/A   |      |                             |      |  |  |
| N/A                                     | Gutter Ponding?       | N/A   | N/A  | Gutter Slope (%)            | N/A  |  |  |
| N/A                                     | Gutter Lip Ht (in)    | 0.5   | N/A  | Gutter X Slope (%)          | N/A  |  |  |
| N/A                                     | Painted X Walk1?      | No    | N/A  | Painted X Walk2?            | N/A  |  |  |
|                                         | X Walk 1 Direction    | To NW |      | X Walk 2 Direction          | N/A  |  |  |
| N/A                                     | X Walk 1 Width (in)   | N/A   | N/A  | X Walk 2 Width (in)         | N/A  |  |  |
|                                         | X Walk 1 Slope (%)    | 4.9   |      | X Walk 2 Slope (%)          | N/A  |  |  |
|                                         | X Walk 1 X Slope (%)  | 0.9   |      | X Walk 2 X Slope (%)        | N/A  |  |  |
| N/A                                     | Ramp inside XWalk1?   | N/A   | N/A  | Ramp inside XWalk2?         | N/A  |  |  |
|                                         | Road Slope (%)        | N/A   | N/A  | Clear Space?                | N/A  |  |  |
|                                         | Road X Slope (%)      | N/A   | N/A  | Clear Space to XWalk (in)   | N/A  |  |  |
| N/A                                     | Any Obstructions?     | N/A   | N/A  | Storm Grate/Utility Hazard? | N/A  |  |  |
|                                         | Obstruction Type      |       |      | Storm Grate/Utility Type    |      |  |  |
|                                         |                       | N/A   |      |                             | N/A  |  |  |
|                                         |                       |       | Yes  | Surface Condition? (G/P)    | Good |  |  |
| 3                                       |                       |       |      |                             |      |  |  |