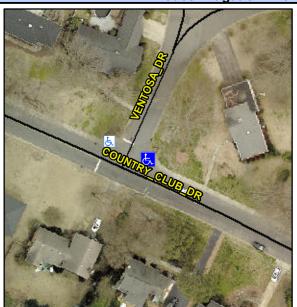

## **Access Compliance Report Public Rights-of-Way** (Curb Ramps)

Intersection ID: 11921 Main Street: COUNTRY CLUB DR **Cross Street: VENTOSA\_DR** Location: **Overall Compliance: No ADA ID: CFCFBAF8421C** Ramp Type: Perp Initial Pass/Fail: Fail **Severity Score:** 22.5

Codes/Mitigation Info/Possible Solution

**VENTOSA DR** Street 1 Name StopSign Stop Condition-Street 2 Street 2 Name N/A Stop Condition-Street 1 N/A

| i cocibio colution             |   |
|--------------------------------|---|
| Possible Solutions:            | 2 |
| Remove & Replace Entire Ramp.  | ı |
|                                | 1 |
|                                | ı |
|                                | ı |
|                                | ı |
|                                | ı |
| Surveyor Notes:                | ı |
| N/A                            | ı |
|                                | ı |
|                                | ı |
|                                | ı |
| PROW/ADA:                      | ı |
| Not Found, R304.5.1, R304.2.2, | ı |
| R304.5.3                       | ı |
|                                |   |
|                                | 1 |
|                                |   |
|                                |   |