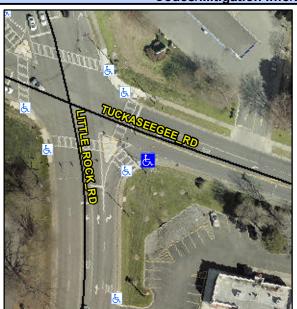

## Access Compliance Report Public Rights-of-Way (Curb Ramps)

Data

11.7

1.4

N/A

Good

Intersection ID: 9962Main Street: LITTLE\_ROCK\_RDCross Street: N/ALocation:SADA ID: CFD52DA1C73DRamp Type: PerpInitial Pass/Fail: FailOverall Compliance: NoSeverity Score: 12.5

48.0

N/A

N/A

N/A

Street 1 Name TUCKASEEGEE RD
Stop Condition-Street 2 Signal
Street 2 Name N/A
Stop Condition-Street 1 N/A

Possible Solutions:

Remove & Replace Entire Ramp.

Surveyor Notes:
N/A