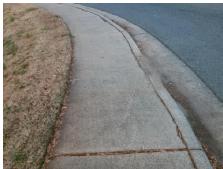

## Access Compliance Report Public Rights-of-Way (Curb Ramps)

Data

11.7

1.4

N/A

Good

Intersection ID: 9962Main Street: LITTLE\_ROCK\_RDCross Street: N/ALocation:SADA ID: CFD52DA1C73DRamp Type: PerpInitial Pass/Fail: FailOverall Compliance: NoSeverity Score: 12.5

48.0

N/A

N/A

N/A

Street 1 Name TUCKASEEGEE RD
Stop Condition-Street 2 Signal
Street 2 Name N/A
Stop Condition-Street 1 N/A

Possible Solutions:

Remove & Replace Entire Ramp.

Surveyor Notes:
N/A