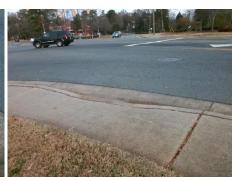

## Access Compliance Report Public Rights-of-Way (Curb Ramps)

Data

11.7

1.4

N/A

Good

Intersection ID: 9962Main Street: LITTLE\_ROCK\_RDCross Street: N/ALocation:SADA ID: CFD52DA1C73DRamp Type: PerpInitial Pass/Fail: FailOverall Compliance: NoSeverity Score: 12.5

48.0

N/A

N/A

N/A

Street 1 Name TUCKASEEGEE RD
Stop Condition-Street 2 Signal
Street 2 Name N/A
Stop Condition-Street 1 N/A

Possible Solutions:

Remove & Replace Entire Ramp.

Surveyor Notes:
N/A