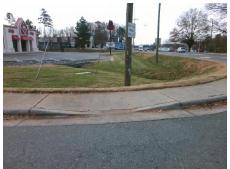

## Access Compliance Report Public Rights-of-Way (Curb Ramps)

Data

11.7

1.4

N/A

Good

Intersection ID: 9962Main Street: LITTLE\_ROCK\_RDCross Street: N/ALocation:SADA ID: CFD52DA1C73DRamp Type: PerpInitial Pass/Fail: FailOverall Compliance: NoSeverity Score: 12.5

48.0

N/A

N/A

N/A

Street 1 Name TUCKASEEGEE RD
Stop Condition-Street 2 Signal
Street 2 Name N/A
Stop Condition-Street 1 N/A

Possible Solutions:

Remove & Replace Entire Ramp.

Surveyor Notes:
N/A