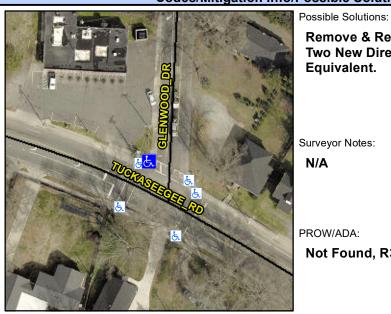

## **Access Compliance Report Public Rights-of-Way** (Curb Ramps)

Intersection ID: 10123 Main Street: GLENWOOD DR **Cross Street: TUCKASEEGEE RD** Location: NW ADA ID: CFD777068CED Ramp Type: BlendTrans1 Initial Pass/Fail: Fail **Overall Compliance: No Severity Score:** 25

**Codes/Mitigation Info/Possible Solution** 

**GLENWOOD DR** Street 1 Name Stop Condition-Street 1 Signal Street 2 Name N/A Stop Condition-Street 2 N/A Remove & Replace Curb Ramp With Two New Directional Ramps or Equivalent.