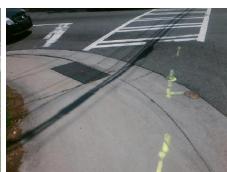

Surveyor Notes: N/A

PROW/ADA:

Not Found, R304.5.3

| !       | Total Cost: |
|---------|-------------|
| or root |             |

3200.00

| Field Measurements/Component Compliance |                       |       |      |                             |      |  |
|-----------------------------------------|-----------------------|-------|------|-----------------------------|------|--|
| Comp                                    | liance Description    | Data  | Comp | liance Description          | Data |  |
| N/A                                     | Ramp Length (in)      | 65.5  | Yes  | BlendTrans Slope (%)        | 4.7  |  |
| Yes                                     | Ramp Width (in)       | 48.0  | No   | BlendTrans XSlope (%)       | 11.7 |  |
| N/A                                     | Flare Type LT         | N/A   | N/A  | Flare Type RT               | N/A  |  |
| N/A                                     | Flare Slope LT (%)    | N/A   | N/A  | Flare Slope RT (%)          | N/A  |  |
| N/A                                     | Flare Traversable LT? | N/A   | N/A  | Flare Traversable RT?       | N/A  |  |
| N/A                                     | Landing Length (in)   | N/A   | N/A  | DWS Provided?               | N/A  |  |
| N/A                                     | Landing Width (in)    | N/A   | N/A  | DWS Contrast?               | N/A  |  |
| N/A                                     | Landing Slope (%)     | N/A   | N/A  | DWS Length (in)             | N/A  |  |
| N/A                                     | Landing X Slope (%)   | N/A   | N/A  | DWS Full Width?             | N/A  |  |
| N/A                                     | Landing Curb? (Y/N)   | N/A   | N/A  | DWS Offset (in)             | N/A  |  |
| N/A                                     | Shared Landing?       | N/A   |      |                             |      |  |
| N/A                                     | Gutter Ponding?       | N/A   | N/A  | Gutter Slope (%)            | N/A  |  |
| N/A                                     | Gutter Lip Ht (in)    | N/A   | N/A  | Gutter X Slope (%)          | N/A  |  |
| N/A                                     | Painted X Walk1?      | Yes   | N/A  | Painted X Walk2?            | N/A  |  |
|                                         | X Walk 1 Direction    | To SE |      | X Walk 2 Direction          | N/A  |  |
|                                         | X Walk 1 Width (in)   | 118.0 |      | X Walk 2 Width (in)         | N/A  |  |
|                                         | X Walk 1 Slope (%)    | 4.5   |      | X Walk 2 Slope (%)          | N/A  |  |
|                                         | X Walk 1 X Slope (%)  | 8.2   |      | X Walk 2 X Slope (%)        | N/A  |  |
| N/A                                     | Ramp inside XWalk1?   | Yes   | N/A  | Ramp inside XWalk2?         | N/A  |  |
|                                         | Road Slope (%)        | 8.2   |      | Clear Space?                | N/A  |  |
|                                         | Road X Slope (%)      | 4.5   | N/A  | Clear Space to XWalk (in)   | N/A  |  |
| N/A                                     | Any Obstructions?     | N/A   | N/A  | Storm Grate/Utility Hazard? | N/A  |  |
|                                         | Obstruction Type      |       |      | Storm Grate/Utility Type    |      |  |
|                                         |                       | N/A   |      |                             | N/A  |  |
|                                         |                       |       | Yes  | Surface Condition? (G/P)    | Good |  |
|                                         |                       |       | No   | Curb Slope (%)              | 15.1 |  |