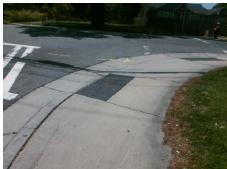

Surveyor Notes: N/A

PROW/ADA:

Not Found, R304.5.3

| !       | Total Cost: |
|---------|-------------|
| or root |             |

3200.00

| Field Measurements/Component Compliance |                       |       |      |                             |      |  |
|-----------------------------------------|-----------------------|-------|------|-----------------------------|------|--|
| Comp                                    | liance Description    | Data  | Comp | liance Description          | Data |  |
| N/A                                     | Ramp Length (in)      | 65.5  | Yes  | BlendTrans Slope (%)        | 4.7  |  |
| Yes                                     | Ramp Width (in)       | 48.0  | No   | BlendTrans XSlope (%)       | 11.7 |  |
| N/A                                     | Flare Type LT         | N/A   | N/A  | Flare Type RT               | N/A  |  |
| N/A                                     | Flare Slope LT (%)    | N/A   | N/A  | Flare Slope RT (%)          | N/A  |  |
| N/A                                     | Flare Traversable LT? | N/A   | N/A  | Flare Traversable RT?       | N/A  |  |
| N/A                                     | Landing Length (in)   | N/A   | N/A  | DWS Provided?               | N/A  |  |
| N/A                                     | Landing Width (in)    | N/A   | N/A  | DWS Contrast?               | N/A  |  |
| N/A                                     | Landing Slope (%)     | N/A   | N/A  | DWS Length (in)             | N/A  |  |
| N/A                                     | Landing X Slope (%)   | N/A   | N/A  | DWS Full Width?             | N/A  |  |
| N/A                                     | Landing Curb? (Y/N)   | N/A   | N/A  | DWS Offset (in)             | N/A  |  |
| N/A                                     | Shared Landing?       | N/A   |      |                             |      |  |
| N/A                                     | Gutter Ponding?       | N/A   | N/A  | Gutter Slope (%)            | N/A  |  |
| N/A                                     | Gutter Lip Ht (in)    | N/A   | N/A  | Gutter X Slope (%)          | N/A  |  |
| N/A                                     | Painted X Walk1?      | Yes   | N/A  | Painted X Walk2?            | N/A  |  |
|                                         | X Walk 1 Direction    | To SE |      | X Walk 2 Direction          | N/A  |  |
|                                         | X Walk 1 Width (in)   | 118.0 |      | X Walk 2 Width (in)         | N/A  |  |
|                                         | X Walk 1 Slope (%)    | 4.5   |      | X Walk 2 Slope (%)          | N/A  |  |
|                                         | X Walk 1 X Slope (%)  | 8.2   |      | X Walk 2 X Slope (%)        | N/A  |  |
| N/A                                     | Ramp inside XWalk1?   | Yes   | N/A  | Ramp inside XWalk2?         | N/A  |  |
|                                         | Road Slope (%)        | 8.2   |      | Clear Space?                | N/A  |  |
|                                         | Road X Slope (%)      | 4.5   | N/A  | Clear Space to XWalk (in)   | N/A  |  |
| N/A                                     | Any Obstructions?     | N/A   | N/A  | Storm Grate/Utility Hazard? | N/A  |  |
|                                         | Obstruction Type      |       |      | Storm Grate/Utility Type    |      |  |
|                                         |                       | N/A   |      |                             | N/A  |  |
|                                         |                       |       | Yes  | Surface Condition? (G/P)    | Good |  |
|                                         |                       |       | No   | Curb Slope (%)              | 15.1 |  |