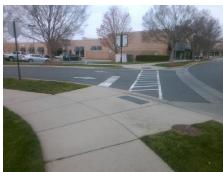

## Field Measurements/Component Compliance

Street 1 Name
Stop Condition-Street 2
Street 2 Name
Stop Condition-Street 1

RIVERGATE PY None ENTRANCE StopSign Possible Solutions:

Remove & Replace Curb Ramp With
Two New Directional Ramps or
Equivalent.

Surveyor Notes:

N/A

PROW/ADA:

Not Found, R304.5.3

Total Cost: \$ 3200.00

| r leid Measurements/Component Compnance |                       |       |      |                             |       |
|-----------------------------------------|-----------------------|-------|------|-----------------------------|-------|
| Compliance Description                  |                       | Data  | Comp | liance Description          | Data  |
| N/A                                     | Ramp Length (in)      | 95.0  | Yes  | Ramp Slope (%)              | 5.9   |
| Yes                                     | Ramp Width (in)       | 54.0  | No   | Ramp XSlope (%)             | 6.5   |
| N/A                                     | Flare Type LT         | N/A   | N/A  | Flare Type RT               | N/A   |
| N/A                                     | Flare Slope LT (%)    | N/A   | N/A  | Flare Slope RT (%)          | N/A   |
| N/A                                     | Flare Traversable LT? | N/A   | N/A  | Flare Traversable RT?       | N/A   |
| N/A                                     | Landing Length (in)   | N/A   | N/A  | DWS Provided?               | N/A   |
| N/A                                     | Landing Width (in)    | N/A   | N/A  | DWS Contrast?               | N/A   |
| N/A                                     | Landing Slope (%)     | N/A   | N/A  | DWS Length (in)             | N/A   |
| N/A                                     | Landing X Slope (%)   | N/A   | N/A  | DWS Full Width?             | N/A   |
| N/A                                     | Landing Curb? (Y/N)   | N/A   | N/A  | DWS Offset (in)             | N/A   |
| N/A                                     | Shared Landing?       | N/A   |      |                             |       |
| N/A                                     | Gutter Ponding?       | N/A   | N/A  | Gutter Slope (%)            | N/A   |
| N/A                                     | Gutter Lip Ht (in)    | N/A   | N/A  | Gutter X Slope (%)          | N/A   |
| N/A                                     | Painted X Walk1?      | No    | N/A  | Painted X Walk2?            | Yes   |
|                                         | X Walk 1 Direction    | To NE |      | X Walk 2 Direction          | To NW |
| N/A                                     | X Walk 1 Width (in)   | N/A   | N/A  | X Walk 2 Width (in)         | 62.0  |
|                                         | X Walk 1 Slope (%)    | 3.0   |      | X Walk 2 Slope (%)          | 3.0   |
|                                         | X Walk 1 X Slope (%)  | 3.7   |      | X Walk 2 X Slope (%)        | 2.3   |
| N/A                                     | Ramp inside XWalk1?   | N/A   | N/A  | Ramp inside XWalk2?         | Yes   |
|                                         | Road Slope (%)        | 2.6   | N/A  | Clear Space?                | N/A   |
|                                         | Road X Slope (%)      | 0.9   | N/A  | Clear Space to XWalk (in)   | N/A   |
| N/A                                     | Any Obstructions?     | N/A   | N/A  | Storm Grate/Utility Hazard? | N/A   |