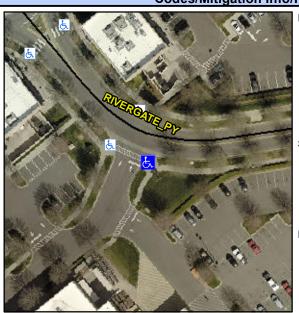

## Access Compliance Report Public Rights-of-Way (Curb Ramps)

Intersection ID: 10036062 Main Street: RIVERGATE\_PY Cross Street: N/A Location: S

ADA ID: CFD962B10211 Ramp Type: PerpDiag Initial Pass/Fail: Fail Overall Compliance: No Severity Score: 12.5

## Field Measurements/Component Compliance

Street 1 Name
Stop Condition-Street 2
Street 2 Name
Stop Condition-Street 1

RIVERGATE PY None ENTRANCE StopSign Possible Solutions:

Remove & Replace Curb Ramp With
Two New Directional Ramps or
Equivalent.