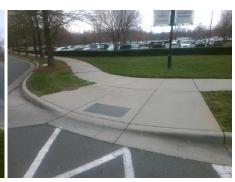

## Field Measurements/Component Compliance

Street 1 Name
Stop Condition-Street 2
Street 2 Name
Stop Condition-Street 1

RIVERGATE PY None ENTRANCE StopSign Possible Solutions:

Remove & Replace Curb Ramp With
Two New Directional Ramps or
Equivalent.

Surveyor Notes:

N/A

PROW/ADA:

Not Found, R304.5.3

Total Cost: \$ 3200.00

| r leid Measurements/Component Compnance |                       |       |      |                             |       |
|-----------------------------------------|-----------------------|-------|------|-----------------------------|-------|
| Compliance Description                  |                       | Data  | Comp | liance Description          | Data  |
| N/A                                     | Ramp Length (in)      | 95.0  | Yes  | Ramp Slope (%)              | 5.9   |
| Yes                                     | Ramp Width (in)       | 54.0  | No   | Ramp XSlope (%)             | 6.5   |
| N/A                                     | Flare Type LT         | N/A   | N/A  | Flare Type RT               | N/A   |
| N/A                                     | Flare Slope LT (%)    | N/A   | N/A  | Flare Slope RT (%)          | N/A   |
| N/A                                     | Flare Traversable LT? | N/A   | N/A  | Flare Traversable RT?       | N/A   |
| N/A                                     | Landing Length (in)   | N/A   | N/A  | DWS Provided?               | N/A   |
| N/A                                     | Landing Width (in)    | N/A   | N/A  | DWS Contrast?               | N/A   |
| N/A                                     | Landing Slope (%)     | N/A   | N/A  | DWS Length (in)             | N/A   |
| N/A                                     | Landing X Slope (%)   | N/A   | N/A  | DWS Full Width?             | N/A   |
| N/A                                     | Landing Curb? (Y/N)   | N/A   | N/A  | DWS Offset (in)             | N/A   |
| N/A                                     | Shared Landing?       | N/A   |      |                             |       |
| N/A                                     | Gutter Ponding?       | N/A   | N/A  | Gutter Slope (%)            | N/A   |
| N/A                                     | Gutter Lip Ht (in)    | N/A   | N/A  | Gutter X Slope (%)          | N/A   |
| N/A                                     | Painted X Walk1?      | No    | N/A  | Painted X Walk2?            | Yes   |
|                                         | X Walk 1 Direction    | To NE |      | X Walk 2 Direction          | To NW |
| N/A                                     | X Walk 1 Width (in)   | N/A   | N/A  | X Walk 2 Width (in)         | 62.0  |
|                                         | X Walk 1 Slope (%)    | 3.0   |      | X Walk 2 Slope (%)          | 3.0   |
|                                         | X Walk 1 X Slope (%)  | 3.7   |      | X Walk 2 X Slope (%)        | 2.3   |
| N/A                                     | Ramp inside XWalk1?   | N/A   | N/A  | Ramp inside XWalk2?         | Yes   |
|                                         | Road Slope (%)        | 2.6   | N/A  | Clear Space?                | N/A   |
|                                         | Road X Slope (%)      | 0.9   | N/A  | Clear Space to XWalk (in)   | N/A   |
| N/A                                     | Any Obstructions?     | N/A   | N/A  | Storm Grate/Utility Hazard? | N/A   |