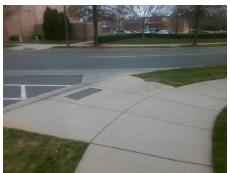

## Field Measurements/Component Compliance

Street 1 Name
Stop Condition-Street 2
Street 2 Name
Stop Condition-Street 1

RIVERGATE PY None ENTRANCE StopSign Possible Solutions:

Remove & Replace Curb Ramp With
Two New Directional Ramps or
Equivalent.

Surveyor Notes:

N/A

PROW/ADA:

Not Found, R304.5.3

Total Cost: \$ 3200.00

| r leid Measurements/Component Compnance |                       |       |      |                             |       |
|-----------------------------------------|-----------------------|-------|------|-----------------------------|-------|
| Compliance Description                  |                       | Data  | Comp | liance Description          | Data  |
| N/A                                     | Ramp Length (in)      | 95.0  | Yes  | Ramp Slope (%)              | 5.9   |
| Yes                                     | Ramp Width (in)       | 54.0  | No   | Ramp XSlope (%)             | 6.5   |
| N/A                                     | Flare Type LT         | N/A   | N/A  | Flare Type RT               | N/A   |
| N/A                                     | Flare Slope LT (%)    | N/A   | N/A  | Flare Slope RT (%)          | N/A   |
| N/A                                     | Flare Traversable LT? | N/A   | N/A  | Flare Traversable RT?       | N/A   |
| N/A                                     | Landing Length (in)   | N/A   | N/A  | DWS Provided?               | N/A   |
| N/A                                     | Landing Width (in)    | N/A   | N/A  | DWS Contrast?               | N/A   |
| N/A                                     | Landing Slope (%)     | N/A   | N/A  | DWS Length (in)             | N/A   |
| N/A                                     | Landing X Slope (%)   | N/A   | N/A  | DWS Full Width?             | N/A   |
| N/A                                     | Landing Curb? (Y/N)   | N/A   | N/A  | DWS Offset (in)             | N/A   |
| N/A                                     | Shared Landing?       | N/A   |      |                             |       |
| N/A                                     | Gutter Ponding?       | N/A   | N/A  | Gutter Slope (%)            | N/A   |
| N/A                                     | Gutter Lip Ht (in)    | N/A   | N/A  | Gutter X Slope (%)          | N/A   |
| N/A                                     | Painted X Walk1?      | No    | N/A  | Painted X Walk2?            | Yes   |
|                                         | X Walk 1 Direction    | To NE |      | X Walk 2 Direction          | To NW |
| N/A                                     | X Walk 1 Width (in)   | N/A   | N/A  | X Walk 2 Width (in)         | 62.0  |
|                                         | X Walk 1 Slope (%)    | 3.0   |      | X Walk 2 Slope (%)          | 3.0   |
|                                         | X Walk 1 X Slope (%)  | 3.7   |      | X Walk 2 X Slope (%)        | 2.3   |
| N/A                                     | Ramp inside XWalk1?   | N/A   | N/A  | Ramp inside XWalk2?         | Yes   |
|                                         | Road Slope (%)        | 2.6   | N/A  | Clear Space?                | N/A   |
|                                         | Road X Slope (%)      | 0.9   | N/A  | Clear Space to XWalk (in)   | N/A   |
| N/A                                     | Any Obstructions?     | N/A   | N/A  | Storm Grate/Utility Hazard? | N/A   |