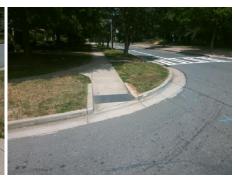

## **Access Compliance Report Public Rights-of-Way** (Curb Ramps)

Intersection ID: 14267 Main Street: CLANTON\_RD **Cross Street: FARMER\_ST** Location: NW Ramp Type: Directional1 **Overall Compliance: No ADA ID: CFD964AE87DE** Initial Pass/Fail: Fail **Severity Score:** 25

**Codes/Mitigation Info/Possible Solution** 

**FARMER ST** Street 1 Name StopSign Stop Condition-Street 1 Street 2 Name N/A Stop Condition-Street 2 N/A

| Possible Solutions:           |
|-------------------------------|
| Remove & Replace Entire Ramp. |
|                               |
|                               |
|                               |
|                               |
| Surveyer Notes:               |
| Surveyor Notes:               |
| N/A                           |
|                               |
|                               |
| PROW/ADA:                     |
| R304.2.2                      |
|                               |
|                               |
|                               |
|                               |
|                               |
|                               |

| Field Measurements/Component Compliance |                       |      |      |                             |      |  |  |  |  |
|-----------------------------------------|-----------------------|------|------|-----------------------------|------|--|--|--|--|
| Compli                                  | iance Description     | Data | Comp | liance Description          | Data |  |  |  |  |
| N/A                                     | Ramp Length (in)      | 67.0 | N/A  | Grade Break?                | N/A  |  |  |  |  |
| Yes                                     | Ramp Width (in)       | 48.0 | N/A  | Grade Break Slope (%)       | 0.0  |  |  |  |  |
| No                                      | Ramp Slope (%)        | 17.6 | N/A  | Grade Break XSlope (%)      | 0.0  |  |  |  |  |
| Yes                                     | Ramp XSlope (%)       | 0.6  |      |                             |      |  |  |  |  |
| N/A                                     | Flare Type LT         | N/A  | N/A  | Flare Type RT               | N/A  |  |  |  |  |
| N/A                                     | Flare Slope LT (%)    | N/A  | N/A  | Flare Slope RT (%)          | 0.0  |  |  |  |  |
| N/A                                     | Flare Traversable LT? | N/A  | N/A  | Flare Traversable RT?       | N/A  |  |  |  |  |
| N/A                                     | Landing Length (in)   | 0.0  | N/A  | DWS Provided?               | N/A  |  |  |  |  |
| N/A                                     | Landing Width (in)    | 0.0  | N/A  | DWS Contrast?               | N/A  |  |  |  |  |
| N/A                                     | Landing Slope (%)     | 0.0  | N/A  | DWS Length (in)             | N/A  |  |  |  |  |
| N/A                                     | Landing X Slope (%)   | 0.0  | N/A  | DWS Full Width?             | N/A  |  |  |  |  |
| N/A                                     | Landing Curb? (Y/N)   | N/A  | N/A  | DWS Offset LT (in)          | N/A  |  |  |  |  |
| N/A                                     | Shared Landing?       | N/A  | N/A  | DWS Offset RT (in)          | N/A  |  |  |  |  |
| N/A                                     | Gutter Ponding?       | 0.0  | N/A  | Gutter Slope (%)            | N/A  |  |  |  |  |
| N/A                                     | Gutter Lip Ht (in)    | 0.0  | N/A  | Gutter X Slope (%)          | N/A  |  |  |  |  |
| N/A                                     | Painted X Walk1?      | No   |      | Road Slope (%)              | 0.3  |  |  |  |  |
|                                         | X Walk 1 Direction    | To S |      | Road X Slope (%)            | 5.1  |  |  |  |  |
|                                         | X Walk 1 Width (in)   | N/A  |      | Clear Space?                | N/A  |  |  |  |  |
|                                         | X Walk 1 Slope (%)    | 0.3  | N/A  | Clear Space to XWalk (in)   | N/A  |  |  |  |  |
|                                         | X Walk 1 X Slope (%)  | 5.1  | N/A  | Storm Grate/Utility Hazard? | N/A  |  |  |  |  |
| N/A                                     | Ramp inside XWalk1?   | N/A  |      | Storm Grate/Utility Type    |      |  |  |  |  |
| N/A                                     | Any Obstructions?     | N/A  |      |                             | N/A  |  |  |  |  |
|                                         | Obstruction Type      |      | Yes  | Surface Condition? (G/P)    | Good |  |  |  |  |
|                                         |                       | N/A  | N/A  | Curb Slope (%)              | 10.3 |  |  |  |  |
|                                         |                       |      |      |                             |      |  |  |  |  |