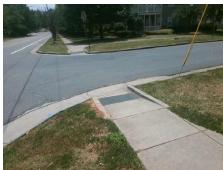

## **Access Compliance Report Public Rights-of-Way** (Curb Ramps)

Intersection ID: 14267 Main Street: CLANTON\_RD **Cross Street: FARMER\_ST** Location: NW Ramp Type: Directional1 **Overall Compliance: No ADA ID: CFD964AE87DE** Initial Pass/Fail: Fail **Severity Score:** 25

**Codes/Mitigation Info/Possible Solution** 

**FARMER ST** Street 1 Name StopSign Stop Condition-Street 1 Street 2 Name N/A Stop Condition-Street 2 N/A

| Possible Solutions:           |
|-------------------------------|
| Remove & Replace Entire Ramp. |
|                               |
|                               |
|                               |
|                               |
| Surveyer Notes:               |
| Surveyor Notes:               |
| N/A                           |
|                               |
|                               |
| PROW/ADA:                     |
| R304.2.2                      |
|                               |
|                               |
|                               |
|                               |
|                               |
|                               |

| Field Measurements/Component Compliance |                       |      |      |                             |      |  |  |  |  |
|-----------------------------------------|-----------------------|------|------|-----------------------------|------|--|--|--|--|
| Compli                                  | iance Description     | Data | Comp | liance Description          | Data |  |  |  |  |
| N/A                                     | Ramp Length (in)      | 67.0 | N/A  | Grade Break?                | N/A  |  |  |  |  |
| Yes                                     | Ramp Width (in)       | 48.0 | N/A  | Grade Break Slope (%)       | 0.0  |  |  |  |  |
| No                                      | Ramp Slope (%)        | 17.6 | N/A  | Grade Break XSlope (%)      | 0.0  |  |  |  |  |
| Yes                                     | Ramp XSlope (%)       | 0.6  |      |                             |      |  |  |  |  |
| N/A                                     | Flare Type LT         | N/A  | N/A  | Flare Type RT               | N/A  |  |  |  |  |
| N/A                                     | Flare Slope LT (%)    | N/A  | N/A  | Flare Slope RT (%)          | 0.0  |  |  |  |  |
| N/A                                     | Flare Traversable LT? | N/A  | N/A  | Flare Traversable RT?       | N/A  |  |  |  |  |
| N/A                                     | Landing Length (in)   | 0.0  | N/A  | DWS Provided?               | N/A  |  |  |  |  |
| N/A                                     | Landing Width (in)    | 0.0  | N/A  | DWS Contrast?               | N/A  |  |  |  |  |
| N/A                                     | Landing Slope (%)     | 0.0  | N/A  | DWS Length (in)             | N/A  |  |  |  |  |
| N/A                                     | Landing X Slope (%)   | 0.0  | N/A  | DWS Full Width?             | N/A  |  |  |  |  |
| N/A                                     | Landing Curb? (Y/N)   | N/A  | N/A  | DWS Offset LT (in)          | N/A  |  |  |  |  |
| N/A                                     | Shared Landing?       | N/A  | N/A  | DWS Offset RT (in)          | N/A  |  |  |  |  |
| N/A                                     | Gutter Ponding?       | 0.0  | N/A  | Gutter Slope (%)            | N/A  |  |  |  |  |
| N/A                                     | Gutter Lip Ht (in)    | 0.0  | N/A  | Gutter X Slope (%)          | N/A  |  |  |  |  |
| N/A                                     | Painted X Walk1?      | No   |      | Road Slope (%)              | 0.3  |  |  |  |  |
|                                         | X Walk 1 Direction    | To S |      | Road X Slope (%)            | 5.1  |  |  |  |  |
|                                         | X Walk 1 Width (in)   | N/A  |      | Clear Space?                | N/A  |  |  |  |  |
|                                         | X Walk 1 Slope (%)    | 0.3  | N/A  | Clear Space to XWalk (in)   | N/A  |  |  |  |  |
|                                         | X Walk 1 X Slope (%)  | 5.1  | N/A  | Storm Grate/Utility Hazard? | N/A  |  |  |  |  |
| N/A                                     | Ramp inside XWalk1?   | N/A  |      | Storm Grate/Utility Type    |      |  |  |  |  |
| N/A                                     | Any Obstructions?     | N/A  |      |                             | N/A  |  |  |  |  |
|                                         | Obstruction Type      |      | Yes  | Surface Condition? (G/P)    | Good |  |  |  |  |
|                                         |                       | N/A  | N/A  | Curb Slope (%)              | 10.3 |  |  |  |  |
|                                         |                       |      |      |                             |      |  |  |  |  |