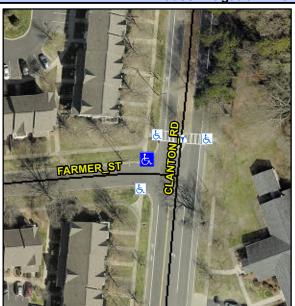

## **Access Compliance Report Public Rights-of-Way** (Curb Ramps)

Intersection ID: 14267 Main Street: CLANTON\_RD **Cross Street: FARMER\_ST** Location: NW Ramp Type: Directional1 **Overall Compliance: No ADA ID: CFD964AE87DE** Initial Pass/Fail: Fail **Severity Score:** 25