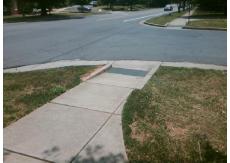

## **Access Compliance Report Public Rights-of-Way** (Curb Ramps)

Intersection ID: 14267 Main Street: CLANTON\_RD **Cross Street: FARMER\_ST** Location: NW Ramp Type: Directional1 **Overall Compliance: No ADA ID: CFD964AE87DE** Initial Pass/Fail: Fail **Severity Score:** 25

**Codes/Mitigation Info/Possible Solution** 

**FARMER ST** Street 1 Name StopSign Stop Condition-Street 1 Street 2 Name N/A Stop Condition-Street 2 N/A

| Possible Solutions:           |
|-------------------------------|
| Remove & Replace Entire Ramp. |
|                               |
|                               |
|                               |
|                               |
| Surveyer Notes:               |
| Surveyor Notes:               |
| N/A                           |
|                               |
|                               |
| PROW/ADA:                     |
| R304.2.2                      |
|                               |
|                               |
|                               |
|                               |
|                               |
|                               |

| Field Measurements/Component Compliance |                       |      |      |                             |      |  |  |  |  |
|-----------------------------------------|-----------------------|------|------|-----------------------------|------|--|--|--|--|
| Compli                                  | iance Description     | Data | Comp | liance Description          | Data |  |  |  |  |
| N/A                                     | Ramp Length (in)      | 67.0 | N/A  | Grade Break?                | N/A  |  |  |  |  |
| Yes                                     | Ramp Width (in)       | 48.0 | N/A  | Grade Break Slope (%)       | 0.0  |  |  |  |  |
| No                                      | Ramp Slope (%)        | 17.6 | N/A  | Grade Break XSlope (%)      | 0.0  |  |  |  |  |
| Yes                                     | Ramp XSlope (%)       | 0.6  |      |                             |      |  |  |  |  |
| N/A                                     | Flare Type LT         | N/A  | N/A  | Flare Type RT               | N/A  |  |  |  |  |
| N/A                                     | Flare Slope LT (%)    | N/A  | N/A  | Flare Slope RT (%)          | 0.0  |  |  |  |  |
| N/A                                     | Flare Traversable LT? | N/A  | N/A  | Flare Traversable RT?       | N/A  |  |  |  |  |
| N/A                                     | Landing Length (in)   | 0.0  | N/A  | DWS Provided?               | N/A  |  |  |  |  |
| N/A                                     | Landing Width (in)    | 0.0  | N/A  | DWS Contrast?               | N/A  |  |  |  |  |
| N/A                                     | Landing Slope (%)     | 0.0  | N/A  | DWS Length (in)             | N/A  |  |  |  |  |
| N/A                                     | Landing X Slope (%)   | 0.0  | N/A  | DWS Full Width?             | N/A  |  |  |  |  |
| N/A                                     | Landing Curb? (Y/N)   | N/A  | N/A  | DWS Offset LT (in)          | N/A  |  |  |  |  |
| N/A                                     | Shared Landing?       | N/A  | N/A  | DWS Offset RT (in)          | N/A  |  |  |  |  |
| N/A                                     | Gutter Ponding?       | 0.0  | N/A  | Gutter Slope (%)            | N/A  |  |  |  |  |
| N/A                                     | Gutter Lip Ht (in)    | 0.0  | N/A  | Gutter X Slope (%)          | N/A  |  |  |  |  |
| N/A                                     | Painted X Walk1?      | No   |      | Road Slope (%)              | 0.3  |  |  |  |  |
|                                         | X Walk 1 Direction    | To S |      | Road X Slope (%)            | 5.1  |  |  |  |  |
|                                         | X Walk 1 Width (in)   | N/A  |      | Clear Space?                | N/A  |  |  |  |  |
|                                         | X Walk 1 Slope (%)    | 0.3  | N/A  | Clear Space to XWalk (in)   | N/A  |  |  |  |  |
|                                         | X Walk 1 X Slope (%)  | 5.1  | N/A  | Storm Grate/Utility Hazard? | N/A  |  |  |  |  |
| N/A                                     | Ramp inside XWalk1?   | N/A  |      | Storm Grate/Utility Type    |      |  |  |  |  |
| N/A                                     | Any Obstructions?     | N/A  |      |                             | N/A  |  |  |  |  |
|                                         | Obstruction Type      |      | Yes  | Surface Condition? (G/P)    | Good |  |  |  |  |
|                                         |                       | N/A  | N/A  | Curb Slope (%)              | 10.3 |  |  |  |  |
|                                         |                       |      |      |                             |      |  |  |  |  |