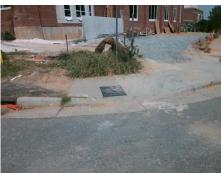

## **Access Compliance Report Public Rights-of-Way** (Curb Ramps)

Intersection ID: 12739 Main Street: N MCDOWELL ST Cross Street: E 8TH ST Location:

**Overall Compliance: No** ADA ID: CFE09FE52692 Ramp Type: PerpDiag Initial Pass/Fail: Fail **Severity Score:** 25

## Field Measurements/Component Compliance

Street 1 Name Stop Condition-Street 2 Street 2 Name Stop Condition-Street 1

Remove & Replace Curb Ramp With Two New Directional Ramps or Equivalent.

Surveyor Notes:

| Compliance Description |                       | Data  | Comp | liance Description         | Data          |
|------------------------|-----------------------|-------|------|----------------------------|---------------|
| N/A                    | Ramp Length (in)      | 70.0  | No   | Ramp Slope (%)             | 9.1           |
| Yes                    | Ramp Width (in)       | 55.0  | No   | Ramp XSlope (%)            | 5.1           |
| N/A                    | Flare Type LT         | N/A   | N/A  | Flare Type RT              | N/A           |
| N/A                    | Flare Slope LT (%)    | N/A   | N/A  | Flare Slope RT (%)         | N/A           |
| N/A                    | Flare Traversable LT? | N/A   | N/A  | Flare Traversable RT?      | N/A           |
| N/A                    | Landing Length (in)   | N/A   | N/A  | DWS Provided?              | N/A           |
| N/A                    | Landing Width (in)    | N/A   | N/A  | DWS Contrast?              | N/A           |
| N/A                    | Landing Slope (%)     | N/A   | N/A  | DWS Length (in)            | N/A           |
| N/A                    | Landing X Slope (%)   | N/A   | N/A  | DWS Full Width?            | N/A           |
| N/A                    | Landing Curb? (Y/N)   | N/A   | N/A  | DWS Offset (in)            | N/A           |
| N/A                    | Shared Landing?       | N/A   |      |                            |               |
| N/A                    | Gutter Ponding?       | N/A   | N/A  | Gutter Slope (%)           | N/A           |
| N/A                    | Gutter Lip Ht (in)    | N/A   | N/A  | Gutter X Slope (%)         | N/A           |
| N/A                    | Painted X Walk1?      | No    | N/A  | Painted X Walk2?           | No            |
|                        | X Walk 1 Direction    | To SW |      | X Walk 2 Direction         | To SE         |
| N/A                    | X Walk 1 Width (in)   | N/A   | N/A  | X Walk 2 Width (in)        | N/A           |
|                        | X Walk 1 Slope (%)    | 0.5   |      | X Walk 2 Slope (%)         | 0.1           |
|                        | X Walk 1 X Slope (%)  | 1.6   |      | X Walk 2 X Slope (%)       | 1.2           |
| N/A                    | Ramp inside XWalk1?   | N/A   | N/A  | Ramp inside XWalk2?        | N/A           |
|                        | Road Slope (%)        | 1.8   | N/A  | Clear Space?               | N/A           |
|                        | Road X Slope (%)      | 0.6   | N/A  | Clear Space to XWalk (in)  | N/A           |
| N/A                    | Any Obstructions?     | N/A   | N/A  | Storm Grate/Utility Hazard | l? <b>N/A</b> |
|                        | Obstruction Type      |       | l    | Storm Grate/Utility Type   |               |
|                        |                       | N/A   |      |                            | N/A           |
|                        |                       |       | Yes  | Surface Condition? (G/P)   | Good          |