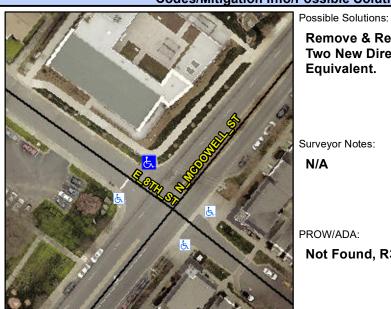

## **Access Compliance Report Public Rights-of-Way** (Curb Ramps)

Intersection ID: 12739 Main Street: N MCDOWELL ST Cross Street: E 8TH ST Location:

**Overall Compliance: No** ADA ID: CFE09FE52692 Ramp Type: PerpDiag Initial Pass/Fail: Fail **Severity Score:** 25

## Field Measurements/Component Compliance

Street 1 Name Stop Condition-Street 2 Street 2 Name Stop Condition-Street 1

Remove & Replace Curb Ramp With Two New Directional Ramps or Equivalent.

Surveyor Notes:

N/A

PROW/ADA:

E8THST

StopSign

None

N MCDOWELL ST

Not Found, R304.2.2, R304.5.3

Total Cost: 3200.00