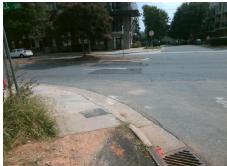

## **Access Compliance Report Public Rights-of-Way** (Curb Ramps)

Intersection ID: 12739 Main Street: N MCDOWELL ST Cross Street: E 8TH ST Location:

**Overall Compliance: No** ADA ID: CFE09FE52692 Ramp Type: PerpDiag Initial Pass/Fail: Fail **Severity Score:** 25

## Field Measurements/Component Compliance

Street 1 Name Stop Condition-Street 2 Street 2 Name Stop Condition-Street 1

Remove & Replace Curb Ramp With Two New Directional Ramps or Equivalent.

Surveyor Notes:

| Compliance Description |                       | Data  | Comp | liance Description         | Data          |
|------------------------|-----------------------|-------|------|----------------------------|---------------|
| N/A                    | Ramp Length (in)      | 70.0  | No   | Ramp Slope (%)             | 9.1           |
| Yes                    | Ramp Width (in)       | 55.0  | No   | Ramp XSlope (%)            | 5.1           |
| N/A                    | Flare Type LT         | N/A   | N/A  | Flare Type RT              | N/A           |
| N/A                    | Flare Slope LT (%)    | N/A   | N/A  | Flare Slope RT (%)         | N/A           |
| N/A                    | Flare Traversable LT? | N/A   | N/A  | Flare Traversable RT?      | N/A           |
| N/A                    | Landing Length (in)   | N/A   | N/A  | DWS Provided?              | N/A           |
| N/A                    | Landing Width (in)    | N/A   | N/A  | DWS Contrast?              | N/A           |
| N/A                    | Landing Slope (%)     | N/A   | N/A  | DWS Length (in)            | N/A           |
| N/A                    | Landing X Slope (%)   | N/A   | N/A  | DWS Full Width?            | N/A           |
| N/A                    | Landing Curb? (Y/N)   | N/A   | N/A  | DWS Offset (in)            | N/A           |
| N/A                    | Shared Landing?       | N/A   |      |                            |               |
| N/A                    | Gutter Ponding?       | N/A   | N/A  | Gutter Slope (%)           | N/A           |
| N/A                    | Gutter Lip Ht (in)    | N/A   | N/A  | Gutter X Slope (%)         | N/A           |
| N/A                    | Painted X Walk1?      | No    | N/A  | Painted X Walk2?           | No            |
|                        | X Walk 1 Direction    | To SW |      | X Walk 2 Direction         | To SE         |
| N/A                    | X Walk 1 Width (in)   | N/A   | N/A  | X Walk 2 Width (in)        | N/A           |
|                        | X Walk 1 Slope (%)    | 0.5   |      | X Walk 2 Slope (%)         | 0.1           |
|                        | X Walk 1 X Slope (%)  | 1.6   |      | X Walk 2 X Slope (%)       | 1.2           |
| N/A                    | Ramp inside XWalk1?   | N/A   | N/A  | Ramp inside XWalk2?        | N/A           |
|                        | Road Slope (%)        | 1.8   | N/A  | Clear Space?               | N/A           |
|                        | Road X Slope (%)      | 0.6   | N/A  | Clear Space to XWalk (in)  | N/A           |
| N/A                    | Any Obstructions?     | N/A   | N/A  | Storm Grate/Utility Hazard | l? <b>N/A</b> |
|                        | Obstruction Type      |       | l    | Storm Grate/Utility Type   |               |
|                        |                       | N/A   |      |                            | N/A           |
|                        |                       |       | Yes  | Surface Condition? (G/P)   | Good          |