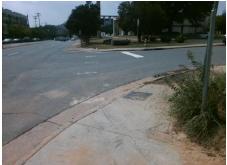

## **Access Compliance Report Public Rights-of-Way** (Curb Ramps)

Intersection ID: 12739 Main Street: N MCDOWELL ST Cross Street: E 8TH ST Location:

**Overall Compliance: No** ADA ID: CFE09FE52692 Ramp Type: PerpDiag Initial Pass/Fail: Fail **Severity Score:** 25

## Field Measurements/Component Compliance

Street 1 Name Stop Condition-Street 2 Street 2 Name Stop Condition-Street 1

Remove & Replace Curb Ramp With Two New Directional Ramps or Equivalent.

Surveyor Notes:

| Compliance Description |                       | Data  | Comp | liance Description         | Data          |
|------------------------|-----------------------|-------|------|----------------------------|---------------|
| N/A                    | Ramp Length (in)      | 70.0  | No   | Ramp Slope (%)             | 9.1           |
| Yes                    | Ramp Width (in)       | 55.0  | No   | Ramp XSlope (%)            | 5.1           |
| N/A                    | Flare Type LT         | N/A   | N/A  | Flare Type RT              | N/A           |
| N/A                    | Flare Slope LT (%)    | N/A   | N/A  | Flare Slope RT (%)         | N/A           |
| N/A                    | Flare Traversable LT? | N/A   | N/A  | Flare Traversable RT?      | N/A           |
| N/A                    | Landing Length (in)   | N/A   | N/A  | DWS Provided?              | N/A           |
| N/A                    | Landing Width (in)    | N/A   | N/A  | DWS Contrast?              | N/A           |
| N/A                    | Landing Slope (%)     | N/A   | N/A  | DWS Length (in)            | N/A           |
| N/A                    | Landing X Slope (%)   | N/A   | N/A  | DWS Full Width?            | N/A           |
| N/A                    | Landing Curb? (Y/N)   | N/A   | N/A  | DWS Offset (in)            | N/A           |
| N/A                    | Shared Landing?       | N/A   |      |                            |               |
| N/A                    | Gutter Ponding?       | N/A   | N/A  | Gutter Slope (%)           | N/A           |
| N/A                    | Gutter Lip Ht (in)    | N/A   | N/A  | Gutter X Slope (%)         | N/A           |
| N/A                    | Painted X Walk1?      | No    | N/A  | Painted X Walk2?           | No            |
|                        | X Walk 1 Direction    | To SW |      | X Walk 2 Direction         | To SE         |
| N/A                    | X Walk 1 Width (in)   | N/A   | N/A  | X Walk 2 Width (in)        | N/A           |
|                        | X Walk 1 Slope (%)    | 0.5   |      | X Walk 2 Slope (%)         | 0.1           |
|                        | X Walk 1 X Slope (%)  | 1.6   |      | X Walk 2 X Slope (%)       | 1.2           |
| N/A                    | Ramp inside XWalk1?   | N/A   | N/A  | Ramp inside XWalk2?        | N/A           |
|                        | Road Slope (%)        | 1.8   | N/A  | Clear Space?               | N/A           |
|                        | Road X Slope (%)      | 0.6   | N/A  | Clear Space to XWalk (in)  | N/A           |
| N/A                    | Any Obstructions?     | N/A   | N/A  | Storm Grate/Utility Hazard | l? <b>N/A</b> |
|                        | Obstruction Type      |       | l    | Storm Grate/Utility Type   |               |
|                        |                       | N/A   |      |                            | N/A           |
|                        |                       |       | Yes  | Surface Condition? (G/P)   | Good          |