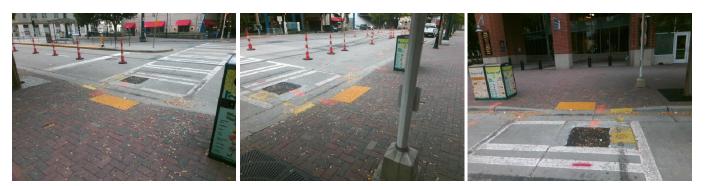

## Access Compliance Report Public Rights-of-Way (Curb Ramps)

| Intersection ID: 10025543                 | Main Str   | Cross Street: N/A                        |                                                    |            |                       |       | Location: E |                             |      |
|-------------------------------------------|------------|------------------------------------------|----------------------------------------------------|------------|-----------------------|-------|-------------|-----------------------------|------|
| ADA ID: CFE20B965BC0                      | Ramp Ty    | Initial Pass/Fail: Fail Overall Complian |                                                    |            |                       |       | 12.5        |                             |      |
| Codes/Mitigation Info/Possible Solution   |            |                                          | Field Measurements/Component Compliance            |            |                       |       |             |                             |      |
|                                           |            | Possible Solutions:                      | Compliance Description Data Compliance Description |            |                       |       |             | Data                        |      |
|                                           |            | Remove & Replace Entire Ramp             | N                                                  | / <b>A</b> | Ramp Length (in)      | 80.0  | N/A         | Grade Break?                | N/A  |
| in the second                             |            | _ · · · · · · · · · · · · · · · · · · ·  |                                                    | es         | Ramp Width (in)       | 48.0  | N/A         | Grade Break Slope (%)       | 0.0  |
| la la f                                   |            |                                          | N                                                  | 0          | Ramp Slope (%)        | 8.4   | N/A         | Grade Break XSlope (%)      | 0.0  |
| A AL AL                                   |            |                                          | Y                                                  | es         | Ramp XSlope (%)       | 0.6   |             |                             |      |
| The second second                         | · //       |                                          | N                                                  | / <b>A</b> | Flare Type LT         | N/A   | N/A         | Flare Type RT               | N/A  |
| the deal of the                           |            |                                          | N                                                  | / <b>A</b> | Flare Slope LT (%)    | N/A   | N/A         | Flare Slope RT (%)          | 0.0  |
| 5.                                        |            | Surveyor Notes:                          | N                                                  | / <b>A</b> | Flare Traversable LT? | N/A   | N/A         | Flare Traversable RT?       | N/A  |
|                                           | ~ /        | N/A                                      | N                                                  | / <b>A</b> | Landing Length (in)   | 0.0   | N/A         | DWS Provided?               | N/A  |
|                                           |            |                                          | N                                                  | / <b>A</b> | Landing Width (in)    | 0.0   | N/A         | DWS Contrast?               | N/A  |
| No All Contractions                       |            |                                          | N                                                  | / <b>A</b> | Landing Slope (%)     | 0.0   | N/A         | DWS Length (in)             | N/A  |
| E. C. |            |                                          | N                                                  | / <b>A</b> | Landing X Slope (%)   | 0.0   | N/A         | DWS Full Width?             | N/A  |
| Let - Ale                                 | 10 210     | PROW/ADA:                                | N                                                  | / <b>A</b> | Landing Curb? (Y/N)   | N/A   | N/A         | DWS Offset LT (in)          | N/A  |
| and to                                    | C. A.      | R304.2.2                                 | N                                                  | / <b>A</b> | Shared Landing?       | N/A   | N/A         | DWS Offset RT (in)          | N/A  |
| i the                                     |            |                                          | N                                                  | / <b>A</b> | Gutter Ponding?       | 0.0   | N/A         | Gutter Slope (%)            | N/A  |
| 5                                         |            |                                          | N                                                  | / <b>A</b> | Gutter Lip Ht (in)    | 0.0   | N/A         | Gutter X Slope (%)          | N/A  |
|                                           |            |                                          | N                                                  | / <b>A</b> | Painted X Walk1?      | Yes   |             | Road Slope (%)              | 0.1  |
| Street 1 Name                             | E TRADE ST |                                          |                                                    |            | X Walk 1 Direction    | To SW |             | Road X Slope (%)            | 0.2  |
| Stop Condition-Street 1                   | Signal     |                                          |                                                    |            | X Walk 1 Width (in)   | 112.0 |             | Clear Space?                | N/A  |
| Street 2 Name                             | N/A        |                                          |                                                    |            | X Walk 1 Slope (%)    | 0.1   | N/A         | Clear Space to XWalk (in)   | N/A  |
| Stop Condition-Street 2                   | N/A        |                                          |                                                    |            | X Walk 1 X Slope (%)  | 0.2   | N/A         | Storm Grate/Utility Hazard? | N/A  |
|                                           |            |                                          | N                                                  | / <b>A</b> | Ramp inside XWalk1?   | Yes   |             | Storm Grate/Utility Type    |      |
|                                           |            |                                          | Ν                                                  | / <b>A</b> | Any Obstructions?     | N/A   |             |                             | N/A  |
|                                           |            | Total Cost: \$                           | 600.00                                             |            | Obstruction Type      |       | Yes         | Surface Condition? (G/P)    | Good |
|                                           |            |                                          |                                                    |            |                       | N/A   | N/A         | Curb Slope (%)              | 2.5  |